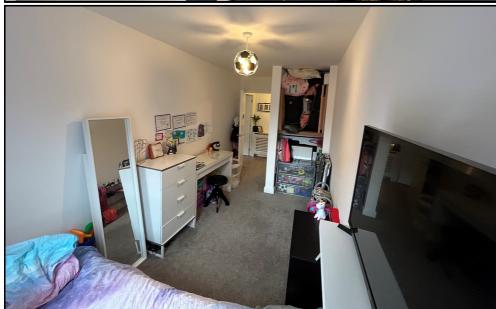

## **Open Plan Lounge/Kitchen/Living Area:**

Abt. 23' 8" x 12' 3" (7.21m x 3.73m) Double glazed doors to rear opening onto private balcony. Fitted kitchen with a range of wall and base units with ample roll edge worksurfaces over. Integral oven, hob and extractor fan. Integrated dishwasher and fridge/freezer.

## **Principal Bedroom:**

Abt. 15' 5" x 11' 10" (4.70m x 3.61m) Double glazed window to front. Fitted mirror fronted wardrobes.

## **Bedroom Two:**

Abt. 16' 5" max x 7' 2" (5.00m x 2.18m) Double glazed window to front. Storage cupboard.