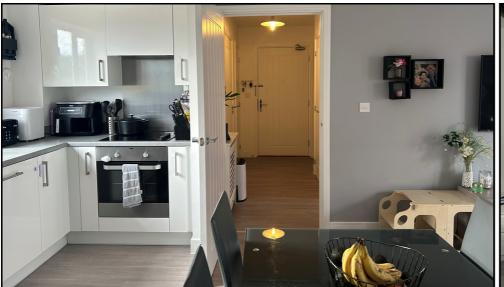

Benefits include a contemporary open plan living space wooden flooring throughout and a modern gloss kitchen with integrated appliances such as fridge/freezer and washer/dryer, making the process of moving that little easier. Both bedrooms are good size doubles and the accommodation is completed with the bathroom. There are also two allocated parking spaces.

## **Open Plan Lounge/Kitchen/Living Area:**

Abt. 23' 8" x 12' 3" (7.21m x 3.73m) Double glazed doors to rear opening onto private balcony. Fitted kitchen with a range of wall and base units with ample roll edge worksurfaces over. Integral oven, hob and extractor fan. Integrated dishwasher and fridge/freezer.