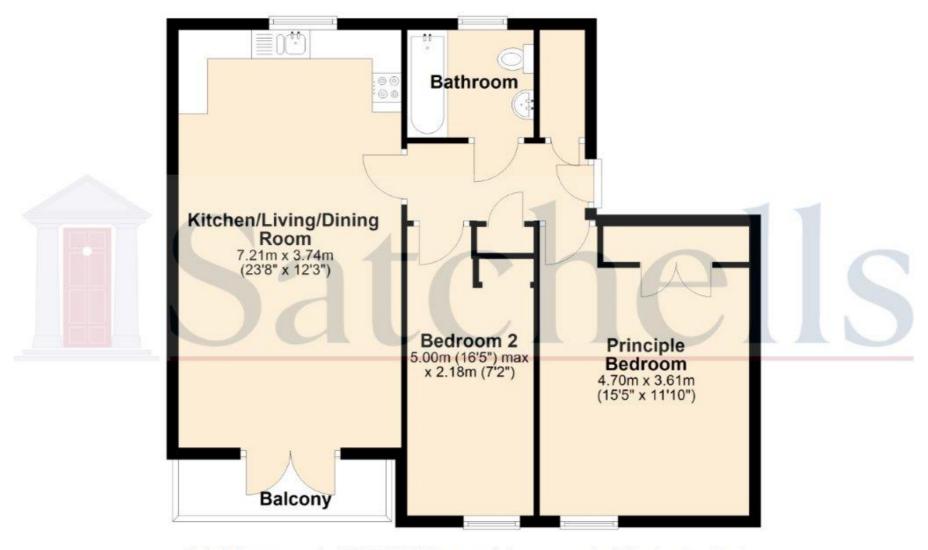

## First Floor

For illustrative purposes only - NOT TO SCALE - Measurements shown are approximate. The size and position of doors, windows, appliances and other features are approximate.

Plan produced using PlanUp.

## **Open Plan Lounge/Kitchen/Living Area:**

Abt. 23' 8" x 12' 3" (7.21m x 3.73m) Double glazed doors to rear opening onto private balcony. Fitted kitchen with a range of wall and base units with ample roll edge worksurfaces over. Integral oven, hob and extractor fan. Integrated dishwasher and fridge/freezer.

## **Principal Bedroom:**

Abt. 15' 5" x 11' 10" (4.70m x 3.61m) Double glazed window to front. Fitted mirror fronted wardrobes.

## **Bedroom Two:**

Abt. 16' 5" max x 7' 2" (5.00m x 2.18m) Double glazed window to front. Storage cupboard.

#### Bathroom:

Frosted double glazed window to rear. Three piece suite comprising panelled bath with mixer taps and shower over, hand wash basin and low level wc.