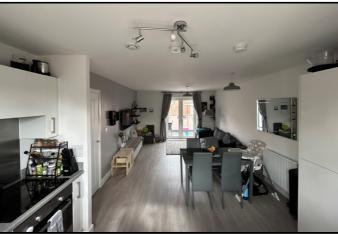

Benefits include a contemporary open plan living space wooden flooring throughout and a modern gloss kitchen with integrated appliances such as fridge/freezer and washer/dryer, making the process of moving that little easier. Both bedrooms are good size doubles and the accommodation is completed with the bathroom. There are also two allocated parking spaces.

## **Open Plan Lounge/Kitchen/Living Area:**

Abt. 23' 8" x 12' 3" (7.21m x 3.73m) Double glazed doors to rear opening onto private balcony. Fitted kitchen with a range of wall and base units with ample roll edge worksurfaces over. Integral oven, hob and extractor fan. Integrated dishwasher and fridge/freezer.