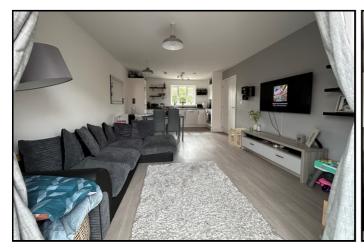

Benefits include a contemporary open plan living space wooden flooring throughout and a modern gloss kitchen with integrated appliances such as fridge/freezer and washer/dryer, making the process of moving that little easier. Both bedrooms are good size doubles and the accommodation is completed with the bathroom. There are also two allocated parking spaces.

## **Open Plan Lounge/Kitchen/Living Area:**

Abt. 23' 8" x 12' 3" (7.21m x 3.73m) Double glazed doors to rear opening onto private balcony. Fitted kitchen with a range of wall and base units with ample roll edge worksurfaces over. Integral oven, hob and extractor fan. Integrated dishwasher and fridge/freezer.