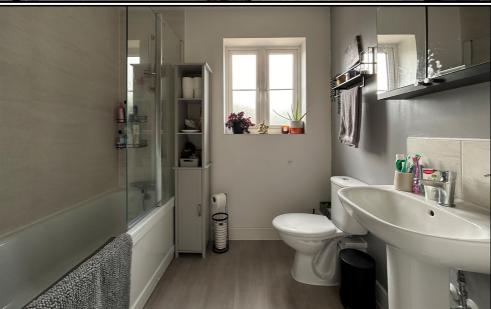

#### Bathroom:

Frosted double glazed window to rear. Three piece suite comprising panelled bath with mixer taps and shower over, hand wash basin and low level wc.