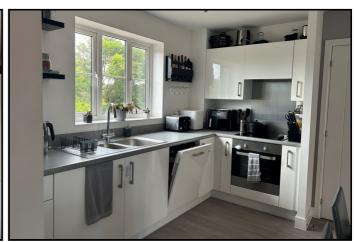

Benefits include a contemporary open plan living space wooden flooring throughout and a modern gloss kitchen with integrated appliances such as fridge/freezer and washer/dryer, making the process of moving that little easier. Both bedrooms are good size doubles and the accommodation is completed with the bathroom. There are also two allocated parking spaces.

## **Open Plan Lounge/Kitchen/Living Area:**

Abt. 23' 8" x 12' 3" (7.21m x 3.73m) Double glazed doors to rear opening onto private balcony. Fitted kitchen with a range of wall and base units with ample roll edge worksurfaces over. Integral oven, hob and extractor fan. Integrated dishwasher and fridge/freezer.