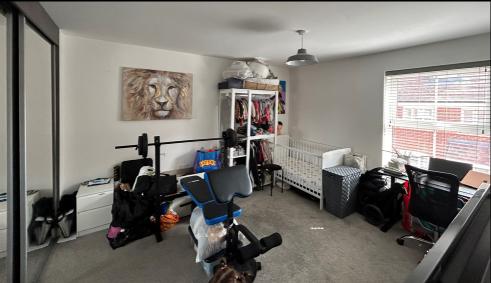

## **Principal Bedroom:**

Abt. 15' 5" x 11' 10" (4.70m x 3.61m) Double glazed window to front. Fitted mirror fronted wardrobes.

## **Bedroom Two:**

Abt. 16' 5" max x 7' 2" (5.00m x 2.18m) Double glazed window to front. Storage cupboard.