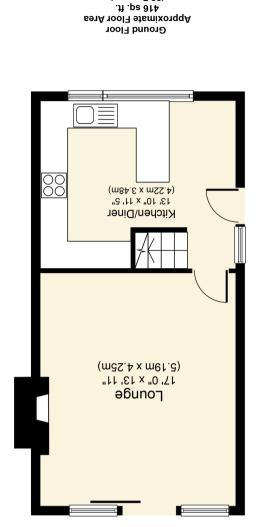

## Acorn Way, York YO24 2RP

Redmove are delighted to offer for sale this three bedroom semi detached home in the popular area of Woodthorpe, close to local amenities such as Post Office, Doctors, Dentist, Butchers and more! Boasting a spacious modern breakfast kitchen and a large living / dining room with beautiful log burning stove to the ground floor. To the first floor are three good sized bedrooms and white three piece house bathroom. Externally the property benefits from a large driveway for ample off street parking, detached garage and an enclosed rear garden complete with patio, laid lawn and decked areas. Suitable for a wide range of buyers, viewing is highly recommended to fully appreciate the accommodation on offer. This location is also ideal for commuters needing access to York City Centre and the A64 road links.