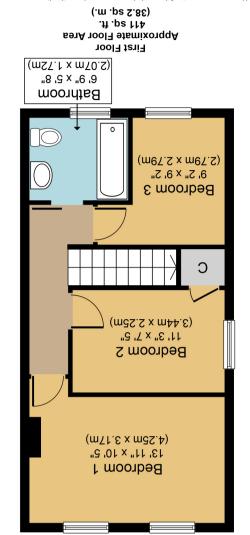

## Acorn Way, York YO24 2RP

Redmove are delighted to offer for sale this three bedroom semi detached home in the popular area of Woodthorpe, close to local amenities such as Post Office, Doctors, Dentist, Butchers and more! Boasting a spacious modern breakfast kitchen and a large living / dining room with beautiful log burning stove to the ground floor. To the first floor are three good sized bedrooms and white three piece house bathroom. Externally the property benefits from a large driveway for ample off street parking, detached garage and an enclosed rear garden complete with patio, laid lawn and decked areas. Suitable for a wide range of buyers, viewing is highly recommended to fully appreciate the accommodation on offer. This location is also ideal for commuters needing access to York City Centre and the A64 road links.