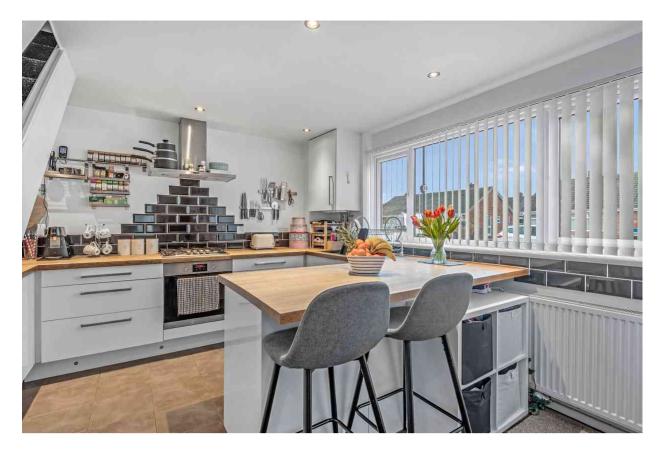

## Acorn Way, York YO24 2RP

Redmove are delighted to offer for sale this three bedroom semi detached home in the popular area of Woodthorpe, close to local amenities such as Post Office, Doctors, Dentist, Butchers and more! Boasting a spacious modern breakfast kitchen and a large living / dining room with beautiful log burning stove to the ground floor. To the first floor are three good sized bedrooms and white three piece house bathroom. Externally the property benefits from a large driveway for ample off street parking, detached garage and an enclosed rear garden complete with patio, laid lawn and decked areas. Suitable for a wide range of buyers, viewing is highly recommended to fully appreciate the accommodation on offer. This location is also ideal for commuters needing access to York City Centre and the A64 road links.