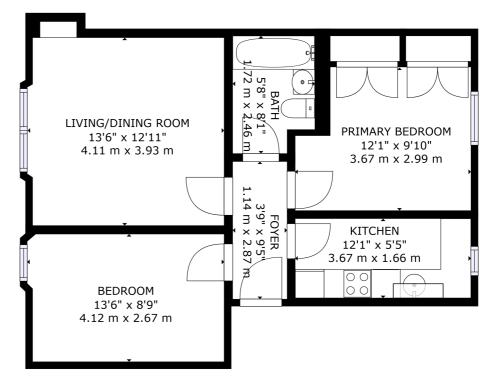

## **26F STATION ROAD**

Respond Repair Rebuild

....

Roslin, Midlothian EH25 9LR

0333 344 2855 | property@portolio.co.uk

Tenanted 2 bedroom buy-to-let investment in the village of Roslin. The property is located on the top floor of a traditional tenement which houses 6 properties in total. property comprises an The entrance hall, living room, modern kitchen, bathroom with electric shower, and 2 double bedrooms. The property benefits from being in good condition throughout, with open views, double glazing, and electric heating. The property is fully compliant for the rental market with PRT, property inventory, EICR, PAT, legionnaire risk assessment, and deposit certificate.

GROSS INTERNAL AREA FLOOR 1: 603 sq. ft,56 m2 TOTAL: 603 sq. ft,56 m2

## DISCLAIMER

These particulars are intended to give a fair description of the property but their accuracy cannot be guaranteed, and they do not constitute or form part of an offer of contract. Intending purchasers must rely on their own inspection of the property. None of the above appliances/services have been tested by ourselves. We recommend purchasers arrange for a qualified person to check all appliances/services before legal commitment. Whilst every attempt has been made to ensure the accuracy of the floorplan contained here, measurements of doors, windows, rooms and any other items are approximate and no responsibility is taken for any Westpoint 4 Redheughs Rigg, South Gyle, Edinburgh EH12 9DQ error, omission, or misstatement. This plan is for illustrative purposes only and should be used as such by any prospective purchaser.