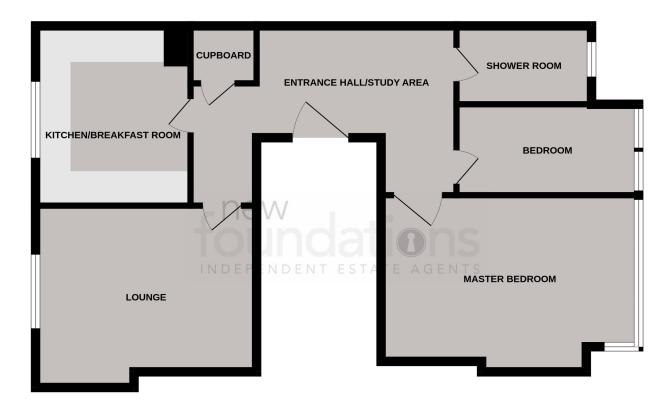

#### ROOM DESCRIPTIONS

#### **Communal Entrance Hall**

Accessed via communal front door, stairs rising to the second floor.

#### Private Entrance Hall/Study Area

Accessed via private front door, entryphone handset, wall mounted central heating thermostat, two radiators, cupboard with plumbing for washing machine and shelving, cupboard housing fuse box.

# Living Room

13' 8" x 10' 10" max (4.17m x 3.30m max) Double glazed window with views across the English Channel, radiator, feature recessed shelving.

### Kitchen

10' 11" x 9' 4" (3.33m x 2.84m) Double glazed window with views across the English Channel, spotlights, a modern fitted kitchen comprising; a range of of working surfaces with inset butler sink, central mixer tap and grooved drainer, space for cooker with concealed extractor fan over, a range of matching wall and base cupboards with fitted drawers, built-in fridge/freezer and slimline dishwasher, recessed shelving, breakfast bar beneath the window to enjoy stunning views, under-floor heating.

### Bedroom 1

15' 2" x 10' 9" max (4.62m x 3.28m max) Sash windows with views across the Gulliver's Bowling Green, radiator.

## Bedroom 2

11' 1" x 5' 3" (3.38m x 1.60m) Sash windows with secondary glazing with views across the Gulliver's Bowling Green, radiator.

## Shower Room

Double glazed frosted glass window, spotlights, a re-fitted and contemporary suite comprising; large fully tiled walk-in shower cubicle with rain effect shower over, chrome controls and handheld attachment, low level WC with concealed cistern, wash hand basin with mixer tap and cupboard under, radiator with towel rail, tiled flooring.