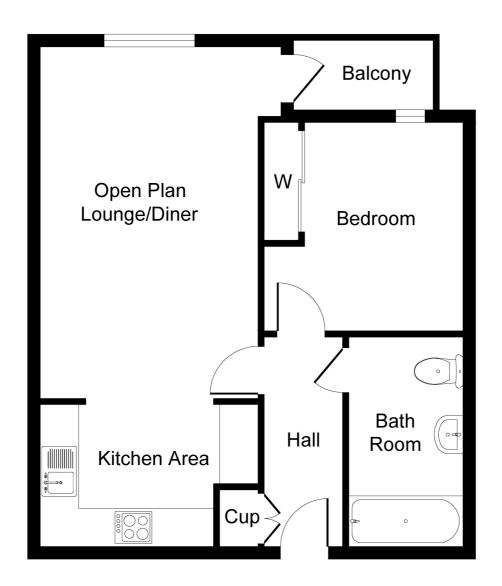

## **ENTERED VIA LIFT**

SITTING ROOM 11' 8" x 18' 3" (3.56m x 5.56m)

#### BALCONY OFF SITTING ROOM

**KITCHEN** 6' 8" x 8' 9" (2.03m x 2.67m)

BEDROOM ONE 8' 10" x 12' 9" (2.69m x 3.89m)

**BATHROOM** 6' 7" x 7' 2" (2.01m x 2.18m)

#### OFF ROAD PARKING FOR ONE CAR

Whilst every attempt has been made to ensure the accuracy of the floor plan contained here, measurements of doors, windows, rooms and any other items are approximate and no responsibility is taken for any error, omission, or mis-statement. The measurements should not be relied upon for valuation, transaction and/or funding purposes. This plan is for illustrative purposes only and should be used as such by any prospective purchaser or tenant. The services, systems and appliances shown have not been tested and no guarantee as to their operability or efficiency can be given.
Copyright V360 Ltd 2024 | www.houseviz.com