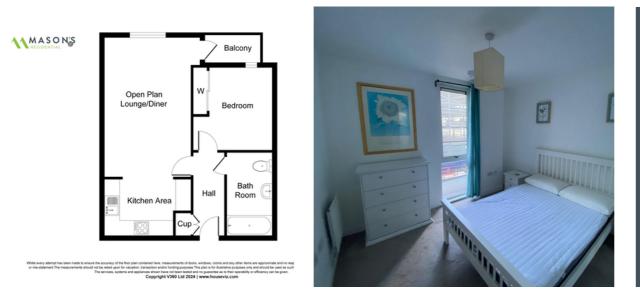

## **ENTERED VIA LIFT**

SITTING ROOM 11' 8" x 18' 3" (3.56m x 5.56m)

#### BALCONY OFF SITTING ROOM

**KITCHEN** 6' 8" x 8' 9" (2.03m x 2.67m)

BEDROOM ONE 8' 10" x 12' 9" (2.69m x 3.89m)

**BATHROOM** 6' 7" x 7' 2" (2.01m x 2.18m)

#### OFF ROAD PARKING FOR ONE CAR