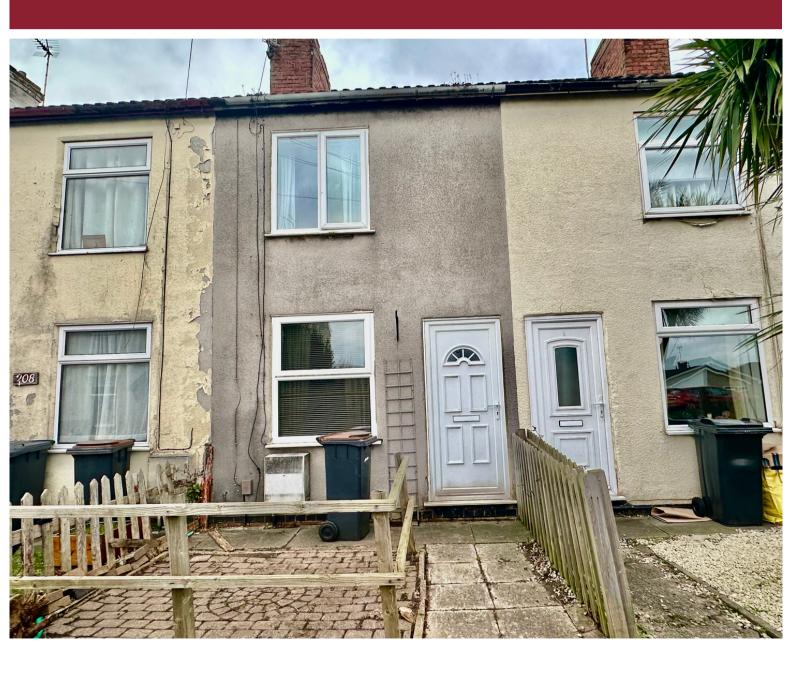

### Front

Traditional terrace frontage with the benefit of a fenced front courtyard which is block paved and slabbed.