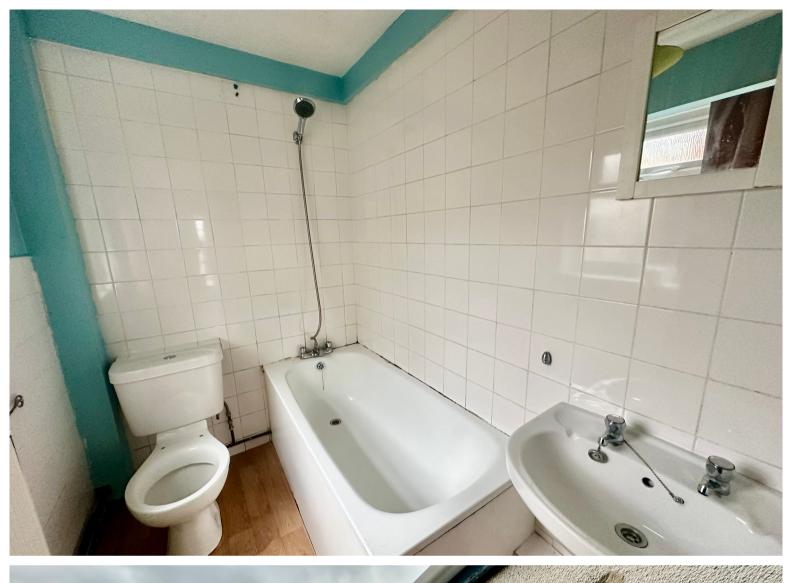

### **Bathroom**

1.51m x 0.88m (4' 11" x 2' 11") A good sized bathroom with UPVC double glazed window to the side, part tiled walling, heating radiator, panelled bath with wall mounted shower head, WC, hand wash basin and ceiling pendant lighting.