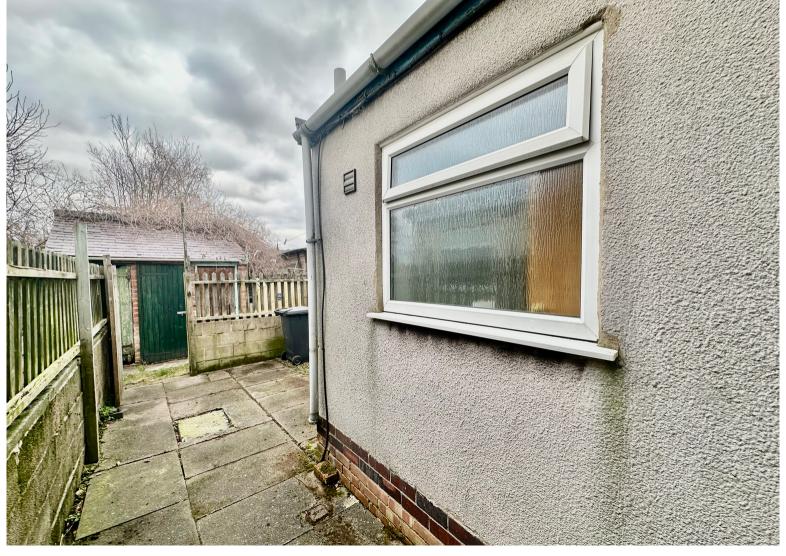

### **Rear Courtyard**

To the rear is a well maintained rear courtyard with slabbed patio, fenced boundaries and access to a storage shed.