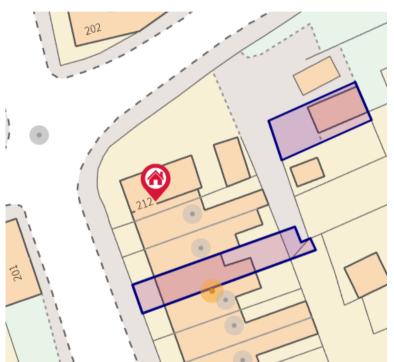

# 206 Talbot Street, Whitwick, Coalville, Leicestershire. LE67 5AZ £135,000 Freehold FOR SALE

# PROPERTY DESCRIPTION

Reddington Sales & Lettings are pleased to bring to market this traditional 2 DOUBLE BEDROOM TERRACE PROPERTY, which is located in a desirable area of Whitwick and on the border of the village of Thringstone. The property does require internal modernisation, however is an ideal first time buy/buy to let and is being sold with NO UPWARD CHAIN. Ground floor comprises; lounge, spacious kitchen/diner and bathroom. To the first floor, there are 2 good sized double bedrooms. Externally, there is a low maintenance rear courtyard with storage shed as well as a garage and off road parking for 2 cars.