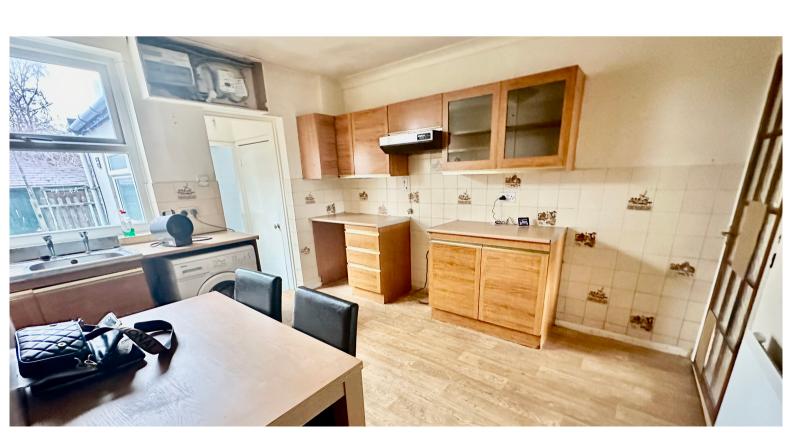

# Kitchen/Diner

 $3.38 \,\mathrm{m} \times 3.67 \,\mathrm{m}$  (11' 1"  $\times$  12' 0") A spacious kitchen/dining area with UPVC double glazed window to the rear, part tiled walling, matching wall and base units with worktop over, single bowl sink and drainer, integrated extractor, space and plumbing for washing machine, wood effect laminate flooring and ceiling pendant lighting.