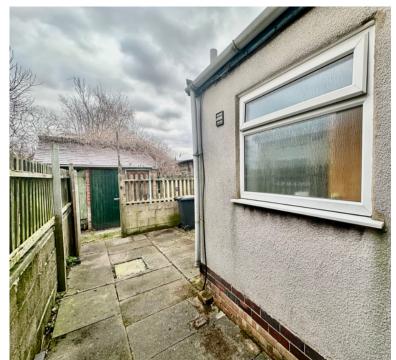

### **Rear Courtyard**

To the rear is a well maintained rear courtyard with slabbed patio, fenced boundaries and access to a storage shed.