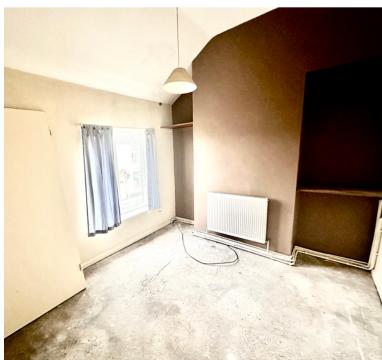

### Bedroom 1

3.01m x 2.76m (9' 11" x 9' 1") A good sized double with UPVC double glazed window to the front, heating radiator, ceiling pendant lighting and carpeted.

### Bedroom 2

3.39 m x 3.68 m (11' 1" x 12' 1") A good sized double with UPVC double glazed window to the rear, heating radiator, ceiling pendant lighting and carpeted.