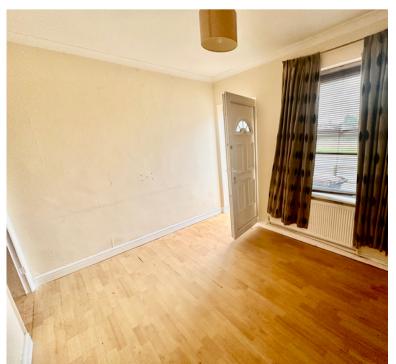

### Lounge

 $3.39m \times 2.75m (11' 1" \times 9' 0")$  A good sized living area with UPVC double glazed window to the front, heating radiator, wood effect flooring and ceiling pendant lighting.