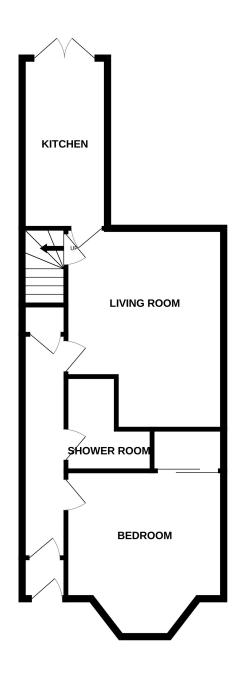

### **Ground Floor**

#### **Entrance Vestibule**

## Hallway

## Lounge

3.8m x 5.0m (12' 6" x 16' 5")

### Kitchen

4.6m x 2.0m (15' 1" x 6' 7")

## Bedroom

# Shower Room

2.1m x 2.1m (6' 11" x 6' 11")

First Floor

## Bedroom

3.7m x 6.0m (12' 2" x 19' 8")