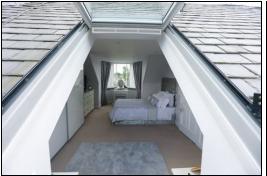

n shower room with tiling to both the walls and floor. Stairs leading to the first floor with velux window. Spacious bedroom with Juliette window overlooking the gardens. Garden to the front is easily maintained. Gardens to the rear are also all easily maintained with chipped, slabbed and turfed areas. A perfect space for summer entertaining. Summerhouse. The property also benefits from gas central heating and double glazing. Early viewing is a MUST to fully appreciate this beautiful property which is a credit to the current owner.

### **Ground Floor**

#### **Entrance Vestibule**

## Hallway

## Lounge





3.8m x 5.0m (12' 6" x 16' 5")



### Kitchen









4.6m x 2.0m (15' 1" x 6' 7")



## Bedroom









# Shower Room



2.1m x 2.1m (6' 11" x 6' 11")

First Floor

## Bedroom









3.7m x 6.0m (12' 2" x 19' 8")



### Gardens









#### **Extras**

All floor coverings. Gas hob, electric oven & extractor fan. Fridge. Freezer. Wardrobe in upstairs bedroom.

#### **SONIC TAPE**

All measurements have been taken using a sonic tape measure and therefore, may be subject to a small margin of error.

### **MEASUREMENTS**

All measurements are approximate.

### APPLIANCES/SERVICES

The mention of any appliances and/or services within these Sales Particulars does not imply they are in fully working order.

### **MORTGAGE & FINANCIAL ADVICE**

Qualified Mortgage and Financial Consultants can provide you with up to the minute information on many of the rates available. To arrange an appointment telephone this office. YOUR HOME IS AT RISK IF YOU DO NOT KEEP UP REPAYMENTS O