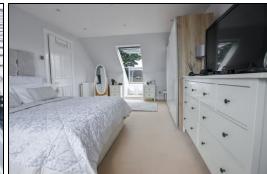

shower room with tiling to both the walls and floor. Stairs leading to the first floor with velux window. Spacious bedroom with Juliette window overlooking the gardens. Garden to the front is easily maintained. Gardens to the rear are also all easily maintained with chipped, slabbed and turfed areas. A perfect space for summer entertaining. Summerhouse. The property also benefits from gas central heating and double glazing. Early viewing is a MUST to fully appreciate this beautiful property which is a credit to the current owner.

### **Ground Floor**

#### **Entrance Vestibule**

## Hallway

## Lounge





3.8m x 5.0m (12' 6" x 16' 5")



### Kitchen









4.6m x 2.0m (15' 1" x 6' 7")



## Bedroom









# Shower Room



2.1m x 2.1m (6' 11" x 6' 11")

First Floor

## Bedroom









3.7m x 6.0m (12' 2" x 19' 8")



### Gardens









#### **Extras**

All floor coverings. Gas hob, electric oven & extractor fan. Fridge. Freezer. Wardrobe in upstairs bedroom.

#### **SONIC TAPE**

All measurements have been taken using a sonic tape measure and therefore, may be subject to a small margin of error.

### **MEASUREMENTS**

All measurements are approximate.

### APPLIANCES/SERVICES

The mention of any appliances and/or services within these Sales Particulars does not imply they are in fully working order.

### **MORTGAGE & FINANCIAL ADVICE**

Qualified Mortgage and Financial Consultants can provide you with up to the minute information on many of the rates available. To arrange an appointment telephone this office. YOUR HOME IS AT RISK IF YOU DO NOT KEEP UP REPAYMENTS ON