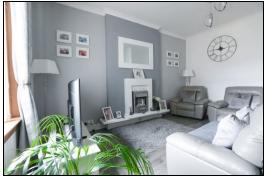

hob with electric oven below and overhead extractor. Tiled splashback. Fridge. Freezer. French doors leading to the rear garden. Spacious bedroom with bay window. Fitted wardrobes. Modern shower room with tiling to both the walls and floor. Stairs leading to the first floor with velux window. Spacious bedroom with Juliette window overlooking the gardens. Garden to the front is easily maintained. Gardens to the rear are also all easily maintained with chipped, slabbed and turfed areas. A perfect space for summer entertaining. Summerhouse. The property also benefits from gas central heating and double glazing. Early viewing is a MUST to fully appreciate this beautiful property which is a credit to the current owner.

### **Ground Floor**

#### **Entrance Vestibule**

## Hallway

## Lounge





3.8m x 5.0m (12' 6" x 16' 5")



### Kitchen









4.6m x 2.0m (15' 1" x 6' 7")



## Bedroom









# Shower Room



2.1m x 2.1m (6' 11" x 6' 11")

First Floor

## Bedroom









3.7m x 6.0m (12' 2" x 19' 8")



### Gardens









#### **Extras**

All floor coverings. Gas hob, electric oven & extractor fan. Fridge. Freezer. Wardrobe in upstairs bedroom.

#### **SONIC TAPE**

All measurements have been taken using a sonic tape measure and therefore, may be subject to a small margin of error.

### **MEASUREMENTS**

All measurements are approximate.

### APPLIANCES/SERVICES

The mention of any appliances and/or services within these Sales Particulars does not imply they are in fully working order.

### **MORTGAGE & FINANCIAL ADVICE**

Qualified Mortgage and Financial Consultants