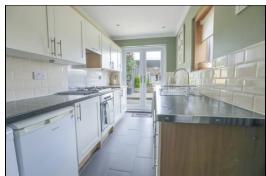

or. Tiled splashback. Fridge. Freezer. French doors leading to the rear garden. Spacious bedroom with bay window. Fitted wardrobes. Modern shower room with tiling to both the walls and floor. Stairs leading to the first floor with velux window. Spacious bedroom with Juliette window overlooking the gardens. Garden to the front is easily maintained. Gardens to the rear are also all easily maintained with chipped, slabbed and turfed areas. A perfect space for summer entertaining. Summerhouse. The property also benefits from gas central heating and double glazing. Early viewing is a MUST to fully appreciate this beautiful property which is a credit to the current owner.

### **Ground Floor**

#### **Entrance Vestibule**

## Hallway

## Lounge





3.8m x 5.0m (12' 6" x 16' 5")



### Kitchen









4.6m x 2.0m (15' 1" x 6' 7")



## Bedroom









# Shower Room



2.1m x 2.1m (6' 11" x 6' 11")

First Floor

## Bedroom









3.7m x 6.0m (12' 2" x 19' 8")



### Gardens









#### **Extras**

All floor coverings. Gas hob, electric oven & extractor fan. Fridge. Freezer. Wardrobe in upstairs bedroom.

#### **SONIC TAPE**

All measurements have been taken using a sonic tape measure and therefore, may be subject to a small margin of error.

### **MEASUREMENTS**

All measurements are approximate.

### APPLIANCES/SERVICES

The mention of any appliances and/or services within these Sales Particulars does not imply they are in fully working order.

### **MORTGAGE & FINANCIAL ADVICE**

Qualified Mortgage and Financial Consultants can provide you with up to the minute information