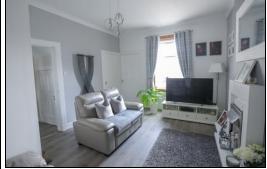

ob with electric oven below and overhead extractor. Tiled splashback. Fridge. Freezer. French doors leading to the rear garden. Spacious bedroom with bay window. Fitted wardrobes. Modern shower room with tiling to both the walls and floor. Stairs leading to the first floor with velux window. Spacious bedroom with Juliette window overlooking the gardens. Garden to the front is easily maintained. Gardens to the rear are also all easily maintained with chipped, slabbed and turfed areas. A perfect space for summer entertaining. Summerhouse. The property also benefits from gas central heating and double glazing. Early viewing is a MUST to fully appreciate this beautiful property which is a credit to the current owner.

### **Ground Floor**

#### **Entrance Vestibule**

## Hallway

## Lounge





3.8m x 5.0m (12' 6" x 16' 5")



### Kitchen









4.6m x 2.0m (15' 1" x 6' 7")



## Bedroom









# Shower Room



2.1m x 2.1m (6' 11" x 6' 11")

First Floor

## Bedroom









3.7m x 6.0m (12' 2" x 19' 8")



### Gardens









#### **Extras**

All floor coverings. Gas hob, electric oven & extractor fan. Fridge. Freezer. Wardrobe in upstairs bedroom.

#### **SONIC TAPE**

All measurements have been taken using a sonic tape measure and therefore, may be subject to a small margin of error.

### **MEASUREMENTS**

All measurements are approximate.

### APPLIANCES/SERVICES

The mention of any appliances and/or services within these Sales Particulars does not imply they are in fully working order.

### **MORTGAGE & FINANCIAL ADVICE**

Qualified Mortgage and Financial Consultants c