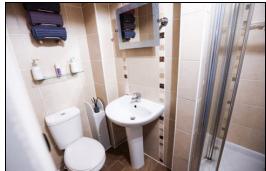

den. Spacious bedroom with bay window. Fitted wardrobes. Modern shower room with tiling to both the walls and floor. Stairs leading to the first floor with velux window. Spacious bedroom with Juliette window overlooking the gardens. Garden to the front is easily maintained. Gardens to the rear are also all easily maintained with chipped, slabbed and turfed areas. A perfect space for summer entertaining. Summerhouse. The property also benefits from gas central heating and double glazing. Early viewing is a MUST to fully appreciate this beautiful property which is a credit to the current owner.

### **Ground Floor**

#### **Entrance Vestibule**

## Hallway

## Lounge





3.8m x 5.0m (12' 6" x 16' 5")



### Kitchen









4.6m x 2.0m (15' 1" x 6' 7")



## Bedroom









# Shower Room



2.1m x 2.1m (6' 11" x 6' 11")

First Floor

## Bedroom









3.7m x 6.0m (12' 2" x 19' 8")



### Gardens









#### **Extras**

All floor coverings. Gas hob, electric oven & extractor fan. Fridge. Freezer. Wardrobe in upstairs bedroom.

#### **SONIC TAPE**

All measurements have been taken using a sonic tape measure and therefore, may be subject to a small margin of error.

### **MEASUREMENTS**

All measurements are approximate.

### APPLIANCES/SERVICES

The mention of any appliances and/or services within these Sales Particulars does not imply they are in fully working order.

### **MORTGAGE & FINANCIAL ADVICE**

Qualified Mortgage and Financial Consultants can provide you with up to the minute information on many of the rates available. To arrange an appointment telephone this o