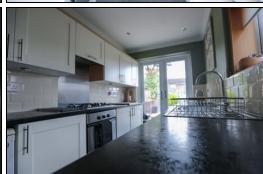

led splashback. Fridge. Freezer. French doors leading to the rear garden. Spacious bedroom with bay window. Fitted wardrobes. Modern shower room with tiling to both the walls and floor. Stairs leading to the first floor with velux window. Spacious bedroom with Juliette window overlooking the gardens. Garden to the front is easily maintained. Gardens to the rear are also all easily maintained with chipped, slabbed and turfed areas. A perfect space for summer entertaining. Summerhouse. The property also benefits from gas central heating and double glazing. Early viewing is a MUST to fully appreciate this beautiful property which is a credit to the current owner.

### **Ground Floor**

#### **Entrance Vestibule**

## Hallway

## Lounge





3.8m x 5.0m (12' 6" x 16' 5")



### Kitchen









4.6m x 2.0m (15' 1" x 6' 7")



## Bedroom









# Shower Room



2.1m x 2.1m (6' 11" x 6' 11")

First Floor

## Bedroom









3.7m x 6.0m (12' 2" x 19' 8")



### Gardens









#### **Extras**

All floor coverings. Gas hob, electric oven & extractor fan. Fridge. Freezer. Wardrobe in upstairs bedroom.

#### **SONIC TAPE**

All measurements have been taken using a sonic tape measure and therefore, may be subject to a small margin of error.

### **MEASUREMENTS**

All measurements are approximate.

### APPLIANCES/SERVICES

The mention of any appliances and/or services within these Sales Particulars does not imply they are in fully working order.

### **MORTGAGE & FINANCIAL ADVICE**

Qualified Mortgage and Financial Consultants can provide you with up to the minute information on ma