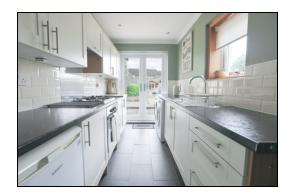

French doors leading to the rear garden. Spacious bedroom with bay window. Fitted wardrobes. Modern shower room with tiling to both the walls and floor. Stairs leading to the first floor with velux window. Spacious bedroom with Juliette window overlooking the gardens. Garden to the front is easily maintained. Gardens to the rear are also all easily maintained with chipped, slabbed and turfed areas. A perfect space for summer entertaining. Summerhouse. The property also benefits from gas central heating and double glazing. Early viewing is a MUST to fully appreciate this beautiful property which is a credit to the current owner.

### **Ground Floor**

#### **Entrance Vestibule**

## Hallway

## Lounge





3.8m x 5.0m (12' 6" x 16' 5")



### Kitchen









4.6m x 2.0m (15' 1" x 6' 7")



## Bedroom









# Shower Room



2.1m x 2.1m (6' 11" x 6' 11")

First Floor

## Bedroom









3.7m x 6.0m (12' 2" x 19' 8")



### Gardens









#### **Extras**

All floor coverings. Gas hob, electric oven & extractor fan. Fridge. Freezer. Wardrobe in upstairs bedroom.

#### **SONIC TAPE**

All measurements have been taken using a sonic tape measure and therefore, may be subject to a small margin of error.

### **MEASUREMENTS**

All measurements are approximate.

### APPLIANCES/SERVICES

The mention of any appliances and/or services within these Sales Particulars does not imply they are in fully working order.

### **MORTGAGE & FINANCIAL ADVICE**

Qualified Mortgage and Financial Consultants can provide you with up to the minute information on many of the rates available. To ar