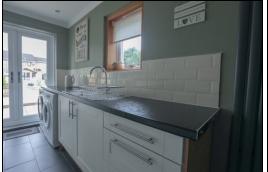

Tiled splashback. Fridge. Freezer. French doors leading to the rear garden. Spacious bedroom with bay window. Fitted wardrobes. Modern shower room with tiling to both the walls and floor. Stairs leading to the first floor with velux window. Spacious bedroom with Juliette window overlooking the gardens. Garden to the front is easily maintained. Gardens to the rear are also all easily maintained with chipped, slabbed and turfed areas. A perfect space for summer entertaining. Summerhouse. The property also benefits from gas central heating and double glazing. Early viewing is a MUST to fully appreciate this beautiful property which is a credit to the current owner.

### **Ground Floor**

#### **Entrance Vestibule**

## Hallway

## Lounge





3.8m x 5.0m (12' 6" x 16' 5")



### Kitchen









4.6m x 2.0m (15' 1" x 6' 7")



## Bedroom









# Shower Room



2.1m x 2.1m (6' 11" x 6' 11")

First Floor

## Bedroom









3.7m x 6.0m (12' 2" x 19' 8")



### Gardens









#### **Extras**

All floor coverings. Gas hob, electric oven & extractor fan. Fridge. Freezer. Wardrobe in upstairs bedroom.

#### **SONIC TAPE**

All measurements have been taken using a sonic tape measure and therefore, may be subject to a small margin of error.

### **MEASUREMENTS**

All measurements are approximate.

### APPLIANCES/SERVICES

The mention of any appliances and/or services within these Sales Particulars does not imply they are in fully working order.

### **MORTGAGE & FINANCIAL ADVICE**

Qualified Mortgage and Financial Consultants can provide you with up to the minute information on