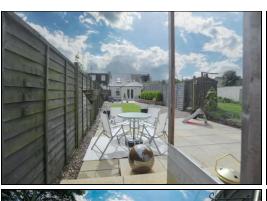

oor. Stairs leading to the first floor with velux window. Spacious bedroom with Juliette window overlooking the gardens. Garden to the front is easily maintained. Gardens to the rear are also all easily maintained with chipped, slabbed and turfed areas. A perfect space for summer entertaining. Summerhouse. The property also benefits from gas central heating and double glazing. Early viewing is a MUST to fully appreciate this beautiful property which is a credit to the current owner.

### **Ground Floor**

#### **Entrance Vestibule**

## Hallway

## Lounge





3.8m x 5.0m (12' 6" x 16' 5")



### Kitchen









4.6m x 2.0m (15' 1" x 6' 7")



## Bedroom









# Shower Room



2.1m x 2.1m (6' 11" x 6' 11")

First Floor

## Bedroom









3.7m x 6.0m (12' 2" x 19' 8")



### Gardens









#### **Extras**

All floor coverings. Gas hob, electric oven & extractor fan. Fridge. Freezer. Wardrobe in upstairs bedroom.

#### **SONIC TAPE**

All measurements have been taken using a sonic tape measure and therefore, may be subject to a small margin of error.

### **MEASUREMENTS**

All measurements are approximate.

### APPLIANCES/SERVICES

The mention of any appliances and/or services within these Sales Particulars does not imply they are in fully working order.

### **MORTGAGE & FINANCIAL ADVICE**

Qualified Mortgage and Financial Consultants can provide you with up to the minute information on many of the rates available. To arrange an appointment telephone this office. YOUR HOME IS AT RISK IF YOU DO NOT KEEP UP REPAYMENTS ON A MORTGAGE OR OTHER LOANS SECURED ON IT. Full wr