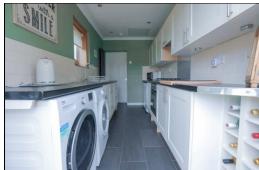

. Tiled splashback. Fridge. Freezer. French doors leading to the rear garden. Spacious bedroom with bay window. Fitted wardrobes. Modern shower room with tiling to both the walls and floor. Stairs leading to the first floor with velux window. Spacious bedroom with Juliette window overlooking the gardens. Garden to the front is easily maintained. Gardens to the rear are also all easily maintained with chipped, slabbed and turfed areas. A perfect space for summer entertaining. Summerhouse. The property also benefits from gas central heating and double glazing. Early viewing is a MUST to fully appreciate this beautiful property which is a credit to the current owner.

### **Ground Floor**

#### **Entrance Vestibule**

## Hallway

## Lounge





3.8m x 5.0m (12' 6" x 16' 5")



### Kitchen









4.6m x 2.0m (15' 1" x 6' 7")



## Bedroom









# Shower Room



2.1m x 2.1m (6' 11" x 6' 11")

First Floor

## Bedroom









3.7m x 6.0m (12' 2" x 19' 8")



### Gardens









#### **Extras**

All floor coverings. Gas hob, electric oven & extractor fan. Fridge. Freezer. Wardrobe in upstairs bedroom.

#### **SONIC TAPE**

All measurements have been taken using a sonic tape measure and therefore, may be subject to a small margin of error.

### **MEASUREMENTS**

All measurements are approximate.

### APPLIANCES/SERVICES

The mention of any appliances and/or services within these Sales Particulars does not imply they are in fully working order.

### **MORTGAGE & FINANCIAL ADVICE**

Qualified Mortgage and Financial Consultants can provide you with up to the minute information o