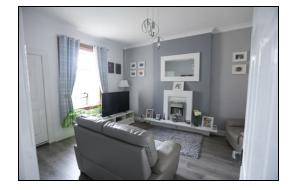

verhead extractor. Tiled splashback. Fridge. Freezer. French doors leading to the rear garden. Spacious bedroom with bay window. Fitted wardrobes. Modern shower room with tiling to both the walls and floor. Stairs leading to the first floor with velux window. Spacious bedroom with Juliette window overlooking the gardens. Garden to the front is easily maintained. Gardens to the rear are also all easily maintained with chipped, slabbed and turfed areas. A perfect space for summer entertaining. Summerhouse. The property also benefits from gas central heating and double glazing. Early viewing is a MUST to fully appreciate this beautiful property which is a credit to the current owner.

### **Ground Floor**

#### **Entrance Vestibule**

## Hallway

## Lounge





3.8m x 5.0m (12' 6" x 16' 5")



### Kitchen









4.6m x 2.0m (15' 1" x 6' 7")



## Bedroom









# Shower Room



2.1m x 2.1m (6' 11" x 6' 11")

First Floor

## Bedroom









3.7m x 6.0m (12' 2" x 19' 8")



### Gardens









#### **Extras**

All floor coverings. Gas hob, electric oven & extractor fan. Fridge. Freezer. Wardrobe in upstairs bedroom.

#### **SONIC TAPE**

All measurements have been taken using a sonic tape measure and therefore, may be subject to a small margin of error.

### **MEASUREMENTS**

All measurements are approximate.

### APPLIANCES/SERVICES

The mention of any appliances and/or services within these Sales Particulars does not imply they are in fully working order.

### **MORTGAGE & FINANCIAL ADVICE**

Qualified Mortgage and Financial Consultants can provide you with up to the min