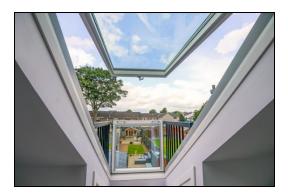

he walls and floor. Stairs leading to the first floor with velux window. Spacious bedroom with Juliette window overlooking the gardens. Garden to the front is easily maintained. Gardens to the rear are also all easily maintained with chipped, slabbed and turfed areas. A perfect space for summer entertaining. Summerhouse. The property also benefits from gas central heating and double glazing. Early viewing is a MUST to fully appreciate this beautiful property which is a credit to the current owner.

### **Ground Floor**

#### **Entrance Vestibule**

## Hallway

## Lounge





3.8m x 5.0m (12' 6" x 16' 5")



### Kitchen









4.6m x 2.0m (15' 1" x 6' 7")



## Bedroom









# Shower Room



2.1m x 2.1m (6' 11" x 6' 11")

First Floor

## Bedroom









3.7m x 6.0m (12' 2" x 19' 8")



### Gardens









#### **Extras**

All floor coverings. Gas hob, electric oven & extractor fan. Fridge. Freezer. Wardrobe in upstairs bedroom.

#### **SONIC TAPE**

All measurements have been taken using a sonic tape measure and therefore, may be subject to a small margin of error.

### **MEASUREMENTS**

All measurements are approximate.

### APPLIANCES/SERVICES

The mention of any appliances and/or services within these Sales Particulars does not imply they are in fully working order.

### **MORTGAGE & FINANCIAL ADVICE**

Qualified Mortgage and Financial Consultants can provide you with up to the minute information on many of the rates available. To arrange an appointment telephone this office. YOUR HOME IS AT RISK IF YOU DO NOT KEEP UP REPAYMENTS ON A MORTGAGE OR OTHER LOANS SECURED