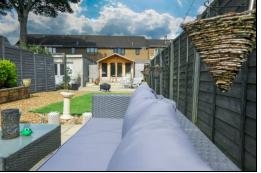

Stairs leading to the first floor with velux window. Spacious bedroom with Juliette window overlooking the gardens. Garden to the front is easily maintained. Gardens to the rear are also all easily maintained with chipped, slabbed and turfed areas. A perfect space for summer entertaining. Summerhouse. The property also benefits from gas central heating and double glazing. Early viewing is a MUST to fully appreciate this beautiful property which is a credit to the current owner.

### **Ground Floor**

#### **Entrance Vestibule**

## Hallway

## Lounge





3.8m x 5.0m (12' 6" x 16' 5")



### Kitchen









4.6m x 2.0m (15' 1" x 6' 7")



## Bedroom









# Shower Room



2.1m x 2.1m (6' 11" x 6' 11")

First Floor

## Bedroom









3.7m x 6.0m (12' 2" x 19' 8")



### Gardens









#### **Extras**

All floor coverings. Gas hob, electric oven & extractor fan. Fridge. Freezer. Wardrobe in upstairs bedroom.

#### **SONIC TAPE**

All measurements have been taken using a sonic tape measure and therefore, may be subject to a small margin of error.

### **MEASUREMENTS**

All measurements are approximate.

### APPLIANCES/SERVICES

The mention of any appliances and/or services within these Sales Particulars does not imply they are in fully working order.

### **MORTGAGE & FINANCIAL ADVICE**

Qualified Mortgage and Financial Consultants can provide you with up to the minute information on many of the rates available. To arrange an appointment telephone this office. YOUR HOME IS AT RISK IF YOU DO NOT KEEP UP REPAYMENTS ON A MORTGAGE OR OTHER LOANS SECURED ON IT. Full writte