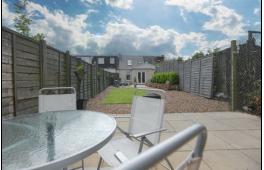

r. Stairs leading to the first floor with velux window. Spacious bedroom with Juliette window overlooking the gardens. Garden to the front is easily maintained. Gardens to the rear are also all easily maintained with chipped, slabbed and turfed areas. A perfect space for summer entertaining. Summerhouse. The property also benefits from gas central heating and double glazing. Early viewing is a MUST to fully appreciate this beautiful property which is a credit to the current owner.

### **Ground Floor**

#### **Entrance Vestibule**

## Hallway

## Lounge





3.8m x 5.0m (12' 6" x 16' 5")



### Kitchen









4.6m x 2.0m (15' 1" x 6' 7")



## Bedroom









# Shower Room



2.1m x 2.1m (6' 11" x 6' 11")

First Floor

## Bedroom









3.7m x 6.0m (12' 2" x 19' 8")



### Gardens









#### **Extras**

All floor coverings. Gas hob, electric oven & extractor fan. Fridge. Freezer. Wardrobe in upstairs bedroom.

#### **SONIC TAPE**

All measurements have been taken using a sonic tape measure and therefore, may be subject to a small margin of error.

### **MEASUREMENTS**

All measurements are approximate.

### APPLIANCES/SERVICES

The mention of any appliances and/or services within these Sales Particulars does not imply they are in fully working order.

### **MORTGAGE & FINANCIAL ADVICE**

Qualified Mortgage and Financial Consultants can provide you with up to the minute information on many of the rates available. To arrange an appointment telephone this office. YOUR HOME IS AT RISK IF YOU DO NOT KEEP UP REPAYMENTS ON A MORTGAGE OR OTHER LOANS SECURED ON IT. Full writ