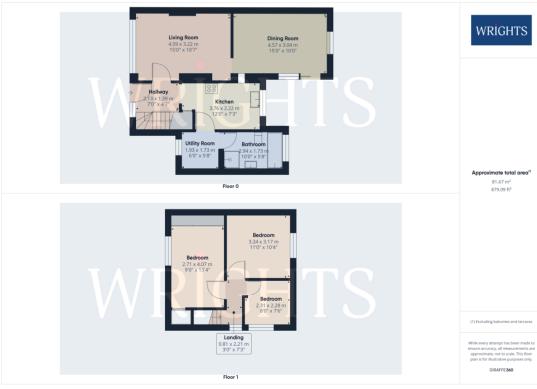

### **HALLWAY**

 $1.39 \,\mathrm{m} \times 2.13 \,\mathrm{m}$  (4' 7" x 7' 0") A welcoming entrance hallway leading to the living room, kitchen and stairs to the first floor. Laminate flooring, gas radiator and small under stair cupboard space.

### **LIVING ROOM**

 $3.22 \text{m} \times 4.59 \text{m} (10' 7" \times 15' 1")$  A bright and spacious living area with feature fire place leading on to the separate dining room. Laminate flooring, gas radiator, UPVC window to front aspect.

### **KITCHEN**

2.22m x 3.76m (7' 3" x 12' 4") Finished to a high standard with matching base and wall units, fitted items include a 5 Ring Gas Hob, Electric Oven and Dishwasher. Tiled flooring with matching splashbacks and worktops. UPVC window to rear aspect and serving hatch into the dining room.

#### **DINING ROOM**

 $3.04 \text{m} \times 4.57 \text{m}$  (10' 0" x 15' 0") Dual Aspect set overlooking the garden, this area comfortably accommodates a large dining table. Laminate flooring, gas radiator and large sliding doors providing access to the garden.

## **UTILITY ROOM**

 $1.73 \,\mathrm{m} \times 1.93 \,\mathrm{m}$  (5' 8" x 6' 4") Space and plumbing for a fridge freezer and washing machine, additional cupboard space. Tiled flooring with UPVC window to front aspect.

## **FAMILY BATHROOM**

 $1.73 \text{m} \times 2.94 \text{m}$  (5' 8" x 9' 8") Beautifully finished 4 Piece Suite, fully tiled flooring and walls with side panelled bath, vanity hand wash basin, large corner shower cubicle and W/C.

#### **LANDING**

0.81m x 2.21m (2' 8" x 7' 3") Carpet flooring leading to all upstairs accommodation.

### **BEDROOM ONE**

 $2.71 \text{m} \times 4.07 \text{m}$  (8' 11" x 13' 4") A large double bedroom, ample built in wardrobes and additional cupboard. Carpet flooring, gas radiator and UPVC window to front aspect.

#### **BEDROOM TWO**

 $3.17m \times 3.24m (10'5" \times 10'8")$  A spacious double bedroom to the rear aspect. Built in wardrobes, carpet flooring, gas radiator and UPVC window overlooking the garden.

### **BEDROOM THREE**

2.31m x 2.28m (7' 7" x 7' 6") A comfortable single with laminate flooring, fitted single bed and UPVC window to the side aspect.