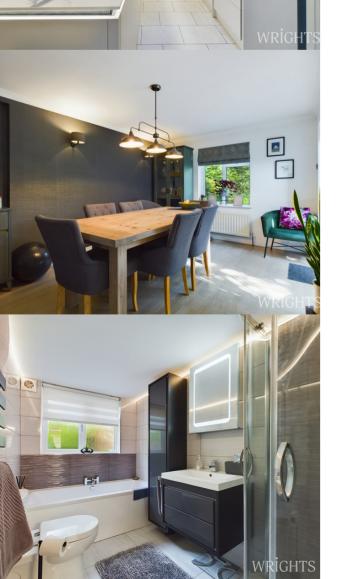

#### **DINING ROOM**

 $3.04 \text{m} \times 4.57 \text{m}$  (10' 0" x 15' 0") Dual Aspect set overlooking the garden, this area comfortably accommodates a large dining table. Laminate flooring, gas radiator and large sliding doors providing access to the garden.

## **FAMILY BATHROOM**

 $1.73 \text{m} \times 2.94 \text{m}$  (5' 8" x 9' 8") Beautifully finished 4 Piece Suite, fully tiled flooring and walls with side panelled bath, vanity hand wash basin, large corner shower cubicle and W/C.