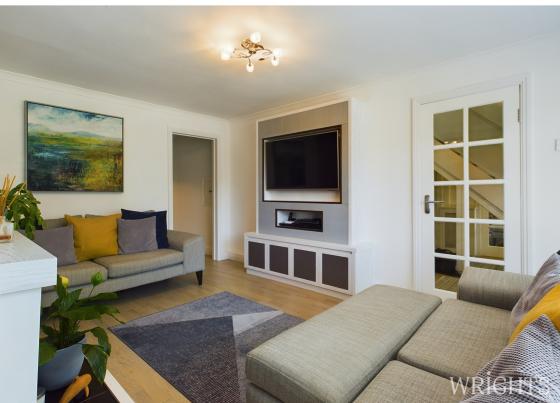

### **LIVING ROOM**

 $3.22 \text{m} \times 4.59 \text{m} (10' 7" \times 15' 1")$  A bright and spacious living area with feature fire place leading on to the separate dining room. Laminate flooring, gas radiator, UPVC window to front aspect.