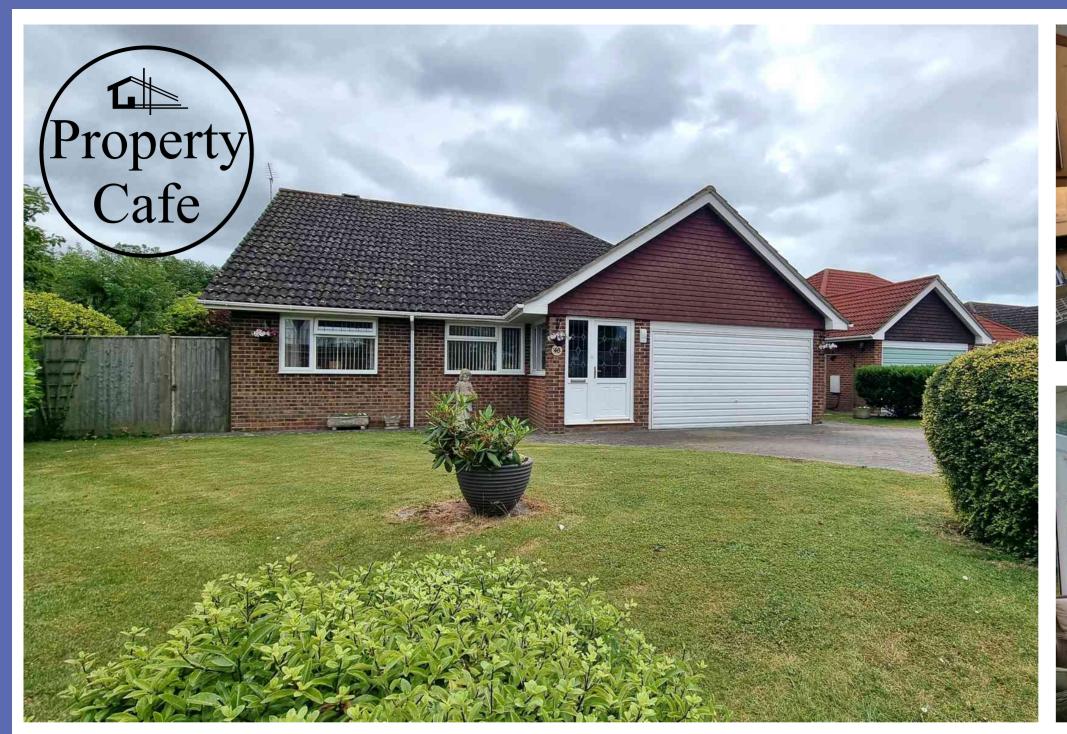

## 48 Thorne Crescent, Bexhill-on-Sea, East Sussex. TN39 5JH. Immaculate Three Bed Detached Bungalow With Double Garage £535,000

Spacious & Immaculately Presented Three Bed Detached Bungalow Accommodation & Benefits Include: Good Size Inner Hall & Entrance Porch \* Three Good Size Bedrooms \* Master Bedroom With & Modern En-Suite \* Modern Fully Equipped Fitted Kitchen \* Immaculate Decoration Throughout \* Modern Fitted Bathroom With Underfloor Heating \* Spacious Dual Aspect Lounge-Diner \* UPVC Conservatory Overlooking Garden \* Spacious and bright accommodation throughout \* Double Garage & Ample Parking \* Central Heating & D.Glazed Throughout \* Landscaped Gardens To Front Side & Rear \* Timber Shed & Additional Tool Shed \* Spacious Lounge & Conservatory \* Double Garage With Electric Up & Over Door \* Sought After & Peaceful Location \* Internal Viewing Recommended : Please Contact Our Bexhill Team 01424 224488