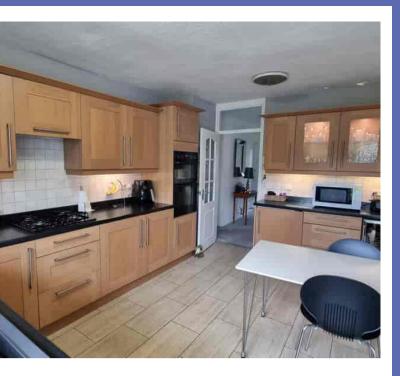

## 48 Thorne Crescent, Bexhill-on-Sea, East Sussex. TN39 5JH. Immaculate Three Bed Detached Bungalow With Double Garage £535,000

Spacious & Immaculately Presented Three Bed Detached Bungalow Accommodation & Benefits Include: Good Size Inner Hall & Entrance Porch \* Three Good Size Bedrooms \* Master Bedroom With & Modern En-Suite \* Modern Fully Equipped Fitted Kitchen \* Immaculate Decoration Throughout \* Modern Fitted Bathroom With Underfloor Heating \* Spacious Dual Aspect Lounge-Diner \* UPVC Conservatory Overlooking Garden \* Spacious and bright accommodation throughout \* Double Garage & Ample Parking \* Central Heating & D.Glazed Throughout \* Landscaped Gardens To Front Side & Rear \* Timber Shed & Additional Tool Shed \* Spacious Lounge & Conservatory \* Double Garage With Electric Up & Over Door \* Sought After & Peaceful Location \* Internal Viewing Recommended : Please Contact Our Bexhill Team 01424 224488