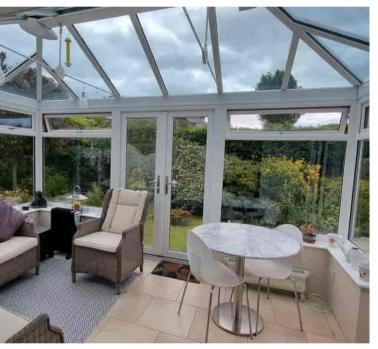

## 48 Thorne Crescent, Bexhill-on-Sea, East Sussex. TN39 5JH. Immaculate Three Bed Detached Bungalow With Double Garage £535,000

Spacious & Immaculately Presented Three Bed Detached Bungalow Accommodation & Benefits Include: Good Size Inner Hall & Entrance Porch \* Three Good Size Bedrooms \* Master Bedroom With & Modern En-Suite \* Modern Fully Equipped Fitted Kitchen \* Immaculate Decoration Throughout \* Modern Fitted Bathroom With Underfloor Heating \* Spacious Dual Aspect Lounge-Diner \* UPVC Conservatory Overlooking Garden \* Spacious and bright accommodation throughout \* Double Garage & Ample Parking \* Central Heating & D.Glazed Throughout \* Landscaped Gardens To Front Side & Rear \* Timber Shed & Additional Tool Shed \* Spacious Lounge & Conservatory \* Double Garage With Electric Up & Over Door \* Sought After & Peaceful Location \* Internal Viewing Recommended : Please Contact Our Bexhill Team 01424 224488