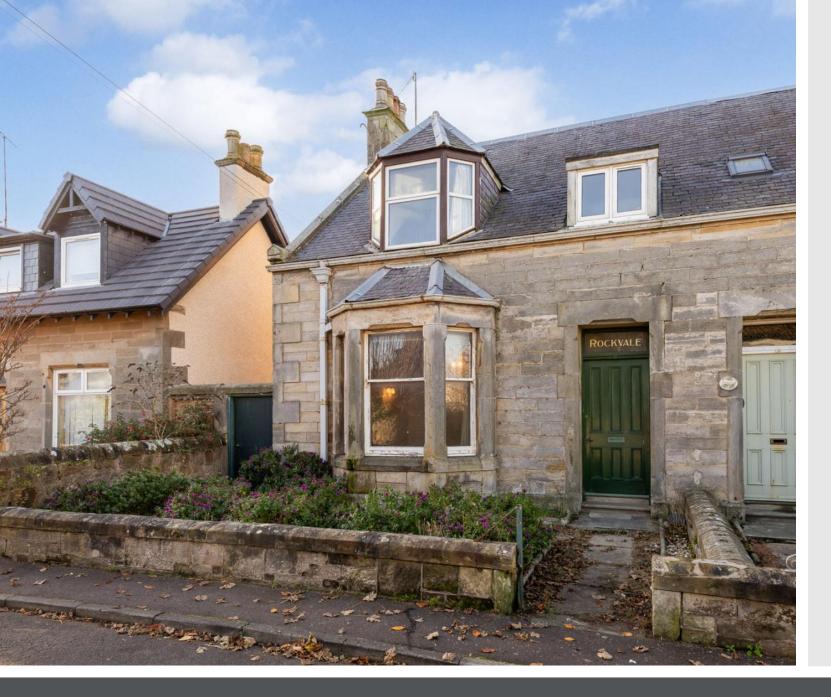

# Rockvale 7 Shore Road

Anstruther, Fife KY10 3DZ

## Summary

This traditional semi-detached house offers versatile accommodation with up to three bedrooms or multiple reception rooms, accompanied externally by south-facing gardens, plus a private driveway.

Now requiring modernisation, the charming property offers a fantastic opportunity to create a personalised home (or appealing rental investment) in one of East Neuk's most sought-after coastal locations. All within easy walking distance are town centre amenities, the beach, and a golf course.

### Features

- Desirable coastal town location
- Traditional semi-detached house with opportunities for modernisation
- Vestibule and airy entrance hall with storage
- Bay-fronted living room with period features
- Dining room/Double bedroom 3
- Sunny breakfasting kitchen with garden access
- Two double bedrooms
- Bright bathroom with shower-over-bath
- South-facing gardens to the front and rear
- Private driveway to the rear