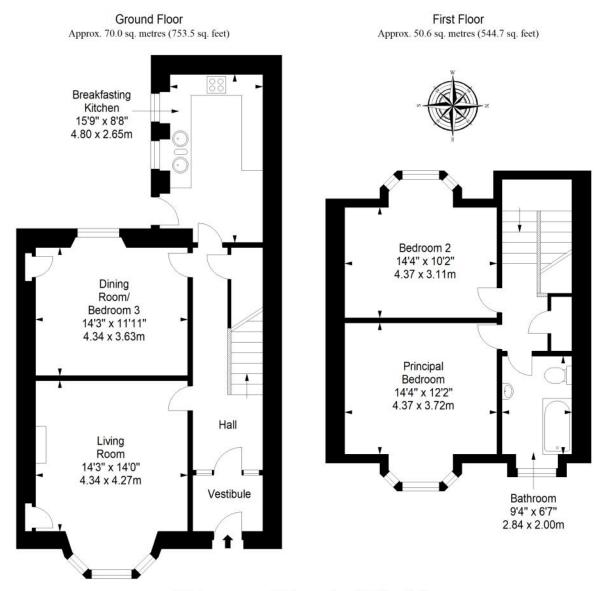

menities, the beach, and a golf course.

Extras: The property is sold as seen.

### Features

- Desirable coastal town location
- Traditional semi-detached house with opportunities for modernisation
- Vestibule and airy entrance hall with storage
- Bay-fronted living room with period features
- Dining room/Double bedroom 3
- Sunny breakfasting kitchen with garden access
- Two double bedrooms
- Bright bathroom with shower-over-bath
- South-facing gardens to the front and rear
- Private driveway to the rear



"The period home is spacious and versatile, with up to three bedrooms or multiple reception rooms, plus updating opportunities."

















"The property benefits from suntrap gardens, private parking, and proximity to the seafront, golf course, and local shops."



# Floorplan



Total area: approx. 120.6 sq. metres (1298.2 sq. feet)





## Our Branches

#### **ANSTRUTHER**

5A Shore Street, Anstruther, KY10 3EA 01333 310481 anstrutherea@thorntons-law.co.uk

#### **ARBROATH**

165 High Street, Arbroath, DD1 1DR 01241 876633 arbroathea@thorntons-law.co.uk

#### **BONNYRIGG**

3-7 High Street, Bonnyrigg, EH19 2DA 0131 663 7135 bonnyriggea@thorntons-law.co.uk

#### **CUPAR**

49 Bonnygate, Cupar, KY15 4BY 01334 656564 cuparea@thorntons-law.co.uk

#### **DUNDEE**

Whitehall House, 33 Yeaman Shore Dundee DD1 4BJ 01382 200099 dundeeea@thorntons-law.co.uk

#### **EDINBURGH**

Citypoint, 3rd Floor, 65 Haymarket Terrace, Edinburgh, EH12 5HD 0131 297 5980 edinea@thorntons-law.co.uk

#### **FORFAR**

53 East High Street, Forfar, DD8 2EL 01307 466886 forfarea@thorntons-law.