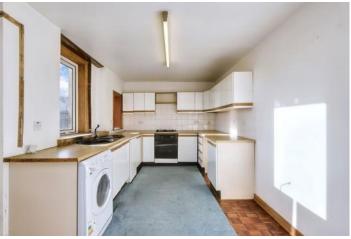

### Features

- Desirable coastal town location
- Traditional semi-detached house with opportunities for modernisation
- Vestibule and airy entrance hall with storage
- Bay-fronted living room with period features
- Dining room/Double bedroom 3
- Sunny breakfasting kitchen with garden access
- Two double bedrooms
- Bright bathroom with shower-over-bath
- South-facing gardens to the front and rear
- Private driveway to the rear