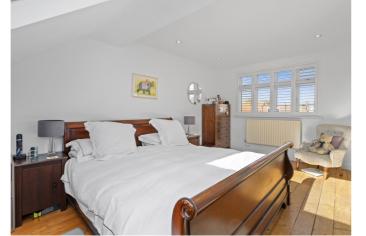

The living room, on the left, is an elegant space with a gorgeous square bay window, that features an impressive cast iron open fireplace. Indulge in a stunning, fully fitted kitchen with integrated appliances and a spacious, inviting island. This modern space also offers underfloor heating. The ground floor features an incredibly useful utility room with plenty of storage. Step outside to discover a generously sized patio and bi-folding doors that seamlessly blend indoor and outdoor spaces. The manicured lawn, surrounded by mature trees and shrubs, offers a peaceful retreat with convenient rear access. Ascending to the first floor, you'll find two double bedrooms, both boasting ample wardrobe space, feature fireplaces, and large square bay windows. This floor also has a recently refurbished family bathroom. The fourth bedroom overlooks the quiet street below. The top floor reveals the master bedroom, with abundant storage space and an elegant ensuite shower room complete this inviting space. EPC Rating C.