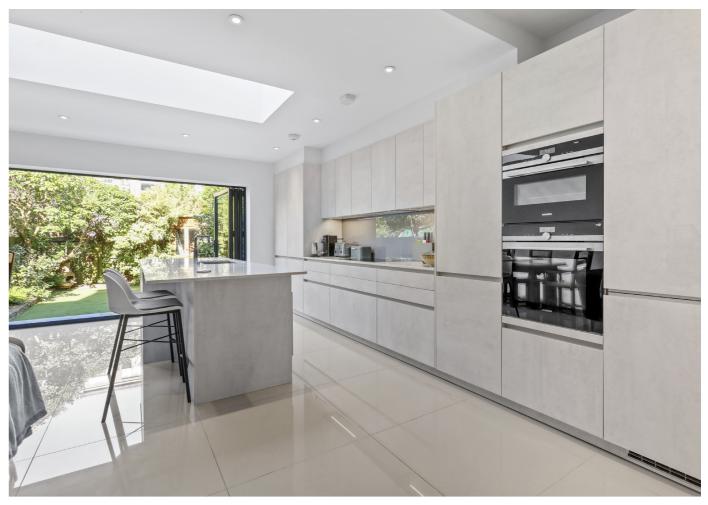

The living room, on the left, is an elegant space with a gorgeous square bay window, that features an impressive cast iron open fireplace. Indulge in a stunning, fully fitted kitchen with integrated appliances and a spacious, inviting island. This modern space also offers underfloor heating. The ground floor features an incredibly useful utility room with plenty of storage. Step outside to discover a generously sized patio and bi-folding doors that seamlessly blend indoor and outdoor spaces. The manicured lawn, surrounded by mature trees and shrubs, offers a peaceful retreat with convenient rear access. Ascending to the first floor, you'll find two double bedrooms, both boasting ample wardrobe space, feature fireplaces, and large square bay windows. This floor also has a recently refurbished family bathroom. The fourth bedroom overlooks the quiet street below. The top floor reveals the master bedroom, with abundant storage space and an elegant ensuite shower room complete this inviting space. EPC Rating C.