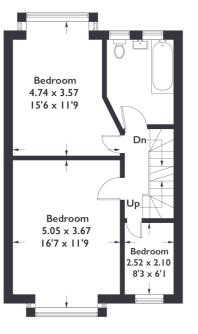

### Camborne Avenue, WI3

Approximate Gross Internal Area = 145.4 sq m / 1566 sq ft

**First Floor** 

Second Floor

The living room, on the left, is an elegant space with a gorgeous square bay window, that features an impressive cast iron open fireplace. Indulge in a stunning, fully fitted kitchen with integrated appliances and a spacious, inviting island. This modern space also offers underfloor heating. The ground floor features an incredibly useful utility room with plenty of storage. Step outside to discover a generously sized patio and bi-folding doors that seamlessly blend indoor and outdoor spaces. The manicured lawn, surrounded by mature trees and shrubs, offers a peaceful retreat with convenient rear access. Ascending to the first floor, you'll find two double bedrooms, both boasting ample wardrobe space, feature fireplaces, and large square bay windows. This floor also has a recently refurbished family bathroom. The fourth bedroom overlooks the quiet street below. The top floor reveals the master bedroom, with abundant storage space and an elegant ensuite shower room complete this inviting space. EPC Rating C.