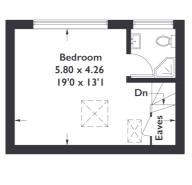

### Camborne Avenue, WI3

Approximate Gross Internal Area = 145.4 sq m / 1566 sq ft

**First Floor** 

Second Floor

The living room, on the left, is an elegant space with a gorgeous square bay window, that features an impressive cast iron open fireplace. Indulge in a stunning, fully fitted kitchen with integrated appliances and a spacious, inviting island. This modern space also offers underfloor heating. The ground floor features an incredibly useful utility room with plenty of storage. Step outside to discover a generously sized patio and bi-folding doors that seamlessly blend indoor and outdoor spaces. The manicured lawn, surrounded by mature trees and shrubs, offers a peaceful retreat with convenient rear access. Ascending to the first floor, you'll find two double bedrooms, both boasting ample wardrobe space, feature fireplaces, and large square bay windows. This floor also has a recently refurbished family bathroom. The fourth bedroom overlooks the quiet street below. The top floor reveals the master bedroom, with abundant storage space and an elegant ensuite shower room complete this inviting space. EPC Rating C.