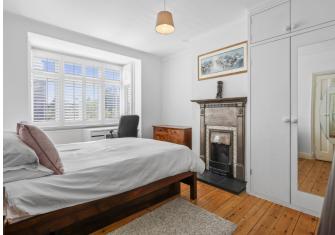

The living room, on the left, is an elegant space with a gorgeous square bay window, that features an impressive cast iron open fireplace. Indulge in a stunning, fully fitted kitchen with integrated appliances and a spacious, inviting island. This modern space also offers underfloor heating. The ground floor features an incredibly useful utility room with plenty of storage. Step outside to discover a generously sized patio and bi-folding doors that seamlessly blend indoor and outdoor spaces. The manicured lawn, surrounded by mature trees and shrubs, offers a peaceful retreat with convenient rear access. Ascending to the first floor, you'll find two double bedrooms, both boasting ample wardrobe space, feature fireplaces, and large square bay windows. This floor also has a recently refurbished family bathroom. The fourth bedroom overlooks the quiet street below. The top floor reveals the master bedroom, with abundant storage space and an elegant ensuite shower room complete this inviting space. EPC Rating C.