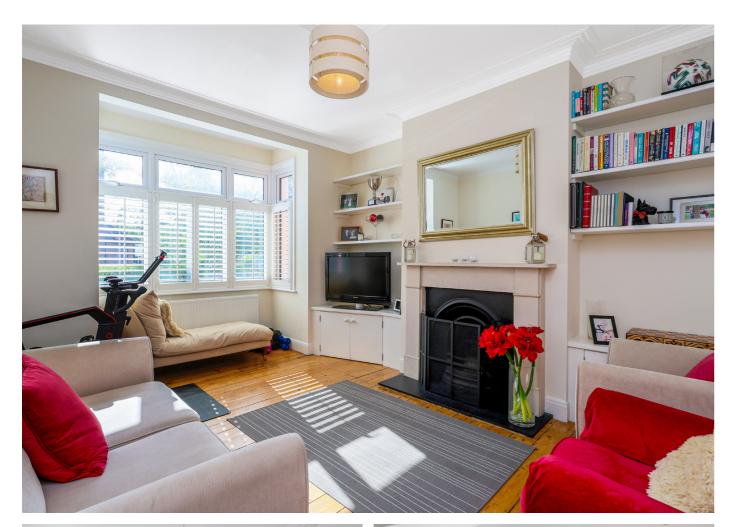

## Camborne Avenue, WI3 £1,225,000

Nestled along this serene, tree-lined street, the house sits gracefully behind a front garden adorned with hedges. A wide pathway guides you to the welcoming, pillarbox red front door.

The living room, on the left, is an elegant space with a gorgeous square bay window, that features an impressive cast iron open fireplace. Indulge in a stunning, fully fitted kitchen with integrated appliances and a spacious, inviting island. This modern space also offers underfloor heating. The ground floor features an incredibly useful utility room with plenty of storage. Step outside to discover a generously sized patio and bi-folding doors that seamlessly blend indoor and outdoor spaces. The manicured lawn, surrounded by mature trees and shrubs, offers a peaceful retreat with convenient rear access. Ascending to the first floor, you'll find two double bedrooms, both boasting ample wardrobe space, feature fireplaces, and large square bay windows. This floor also has a recently refurbished family bathroom. The fourth bedroom overlooks the quiet street below. The top floor reveals the master bedroom, with abundant storage space and an elegant ensuite shower room complete this inviting space. EPC Rating C.