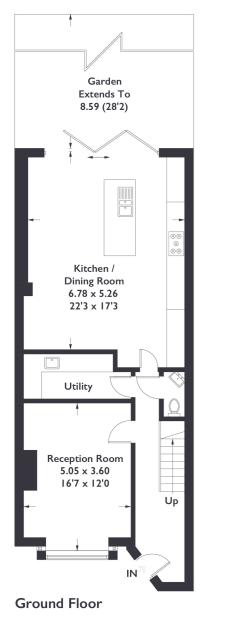

### Camborne Avenue, WI3

Approximate Gross Internal Area = 145.4 sq m / 1566 sq ft

**First Floor** 

Second Floor

The living room, on the left, is an elegant space with a gorgeous square bay window, that features an impressive cast iron open fireplace. Indulge in a stunning, fully fitted kitchen with integrated appliances and a spacious, inviting island. This modern space also offers underfloor heating. The ground floor features an incredibly useful utility room with plenty of storage. Step outside to discover a generously sized patio and bi-folding doors that seamlessly blend indoor and outdoor spaces. The manicured lawn, surrounded by mature trees and shrubs, offers a peaceful retreat with convenient rear access. Ascending to the first floor, you'll find two double bedrooms, both boasting ample wardrobe space, feature fireplaces, and large square bay windows. This floor also has a recently refurbished family bathroom. The fourth bedroom overlooks the quiet street below. The top floor reveals the master bedroom, with abundant storage space and an elegant ensuite shower room complete this inviting space. EPC Rating C.