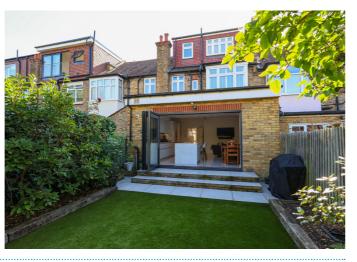

## Camborne Avenue, WI3 £1,225,000

Nestled along this serene, tree-lined street, the house sits gracefully behind a front garden adorned with hedges. A wide pathway guides you to the welcoming, pillarbox red front door.

The living room, on the left, is an elegant space with a gorgeous square bay window, that features an impressive cast iron open fireplace. Indulge in a stunning, fully fitted kitchen with integrated appliances and a spacious, inviting island. This modern space also offers underfloor heating. The ground floor features an incredibly useful utility room with plenty of storage. Step outside to discover a generously sized patio and bi-folding doors that seamlessly blend indoor and outdoor spaces. The manicured lawn, surrounded by mature trees and shrubs, offers a peaceful retreat with convenient rear access. Ascending to the first floor, you'll find two double bedrooms, both boasting ample wardrobe space, feature fireplaces, and large square bay windows. This floor also has a recently refurbished family bathroom. The fourth bedroom overlooks the quiet street below. The top floor reveals the master bedroom, with abundant storage space and an elegant ensuite shower room complete this inviting space. EPC Rating C.