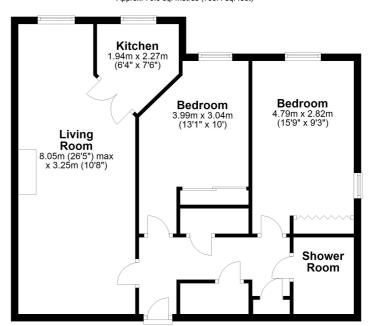

£255,000 Leasehold

Total area: approx. 70.0 sq. metres (753.4 sq. feet)

All measurements shown are approximate and for guidance only. Garages and workshops are not included in any gross floor areas unless integral to the main building where they will be included.

Plan produced using PlanUp.

- Retirement Apartment
- Two Double Bedrooms
- Town Centre Location
- Spacious Accommodation
- Good Condition Throughout
- Development Manager
- Lift to all Floors
- Communal Lounge & Garden