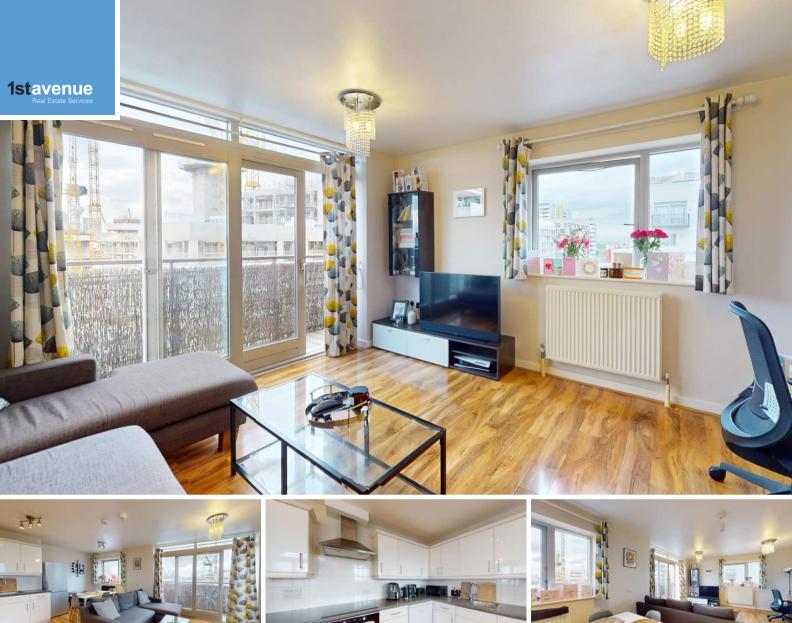

## Flat 616 Holly Court John Harrison Way, £314,999 Greenwich, London. SE10 0BL.

Stunning one bedroom split level sixth floor apartment.

This beautifully presented and rarely available property is enviably positioned within a sought after riverside development. The apartment briefly comprises of a light and airy very spacious reception/dining room open plan to a sleek and stylish fitted kitchen, large double bedroom, modern bathroom and additional WC.

The property further benefits from two balconies offering views of Canary Wharf.

The development is located a short walk from North Greenwich tube station (Jubilee Line), the Emirates Cable Cars and the O2 with the many attractions within, including bars and restaurants. It is also within walking distance to Sainsburys, Aldi, Asda and Ikea. The development is also home to an excellent primary school, nursery and Eco park. Further benefits include 24 hour concierge, excellent transport links and located moments from the O2 Arena.