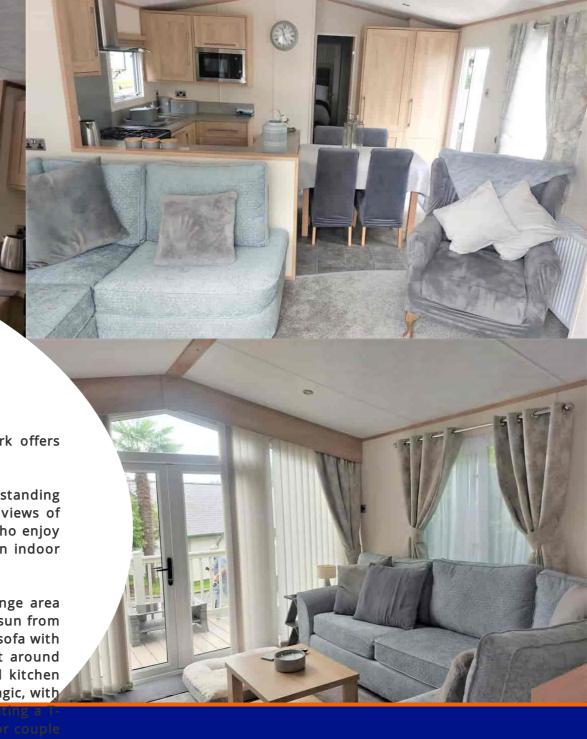

Holiday home offering - Front opening doors from the comfortable lounge area open on to a full wrap-around decking where you can enjoy the summer sun from the comfort of your own spacious decking. Inside you'll find a grey fabric sofa with accompanying armchair, with a checked armchair opposite. They are set around the coffee table and TV stand with mirror above the fireplace. Wrapped kitchen worktops means the family chef will have plenty of space to work their magic, with