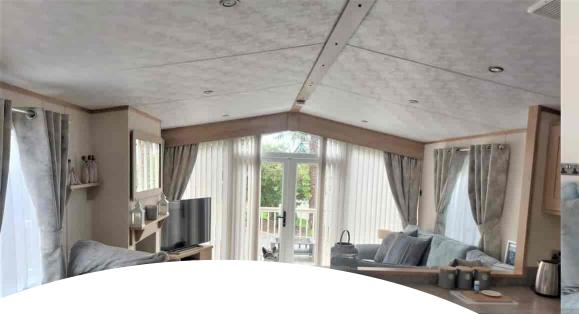

Holiday home offering - Front opening doors from the comfortable lounge area open on to a full wrap-around decking where you can enjoy the summer sun from the comfort of your own spacious decking. Inside you'll find a grey fabric sofa with accompanying armchair, with a checked armchair opposite. They are set around the coffee table and TV stand with mirror above the fireplace. Wrapped kitchen worktops means the family chef will have plenty of space to work their magic, with