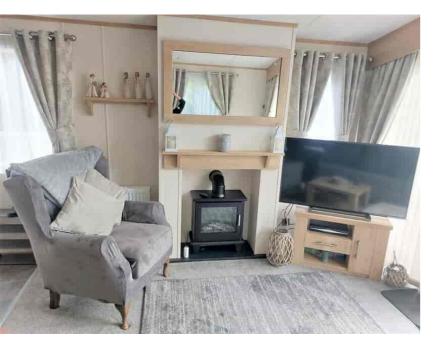

Holiday home offering - Front opening doors from the comfortable lounge area open on to a full wrap-around decking where you can enjoy the summer sun from the comfort of your own spacious decking. Inside you'll find a grey fabric sofa with accompanying armchair, with a checked armchair opposite. They are set around the coffee table and TV stand with mirror above the fireplace. Wrapped kitchen worktops means the family chef will have plenty of space to work their magic, with