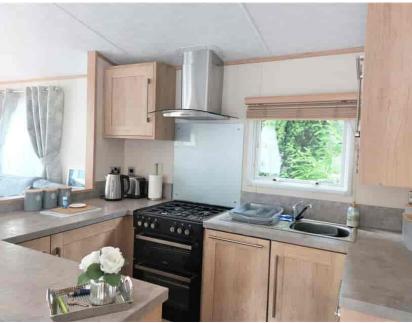

Holiday home offering - Front opening doors from the comfortable lounge area open on to a full wrap-around decking where you can enjoy the summer sun from the comfort of your own spacious decking. Inside you'll find a grey fabric sofa with accompanying armchair, with a checked armchair opposite. They are set around the coffee table and TV stand with mirror above the fireplace. Wrapped kitchen worktops means the family chef will have plenty of space to work their magic, with