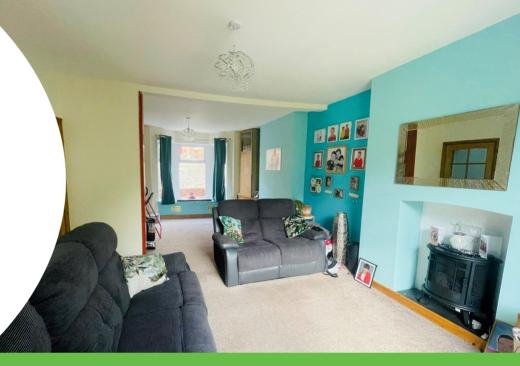

As you enter the property via the entrance porch you are greeted by the spacious open plan lounge which consists of double glazed windows to the front and rear elevation of the property which give fantastic views and door leading to the basement area. The basement consists of a modernised bathroom and separate toilet which is equipped with a wash hand basin and low level W/C. The basement area is also fitted with a modernised open plan kitchen/diner and double glazed french doors leading into a rear seating area. To the first floor of the property with stairs from the entrance hall gives access to the two double bedrooms, all of which consist of built in storage space and carpet flooring throughout. The first floor landing also has stairs leading into the attic conversion which can be used as third bedroom or additional property storage space. The low maintenance rear garden is equipped with a large decking area and two additional seating areas, there are steps leading down to a double width parking bay spacious enough to park two cars. The property further benefits from having double glazing and central heating throughout and elecentric of size to prove the direct from the kitchen.