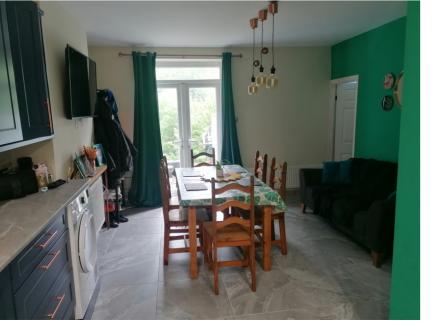

As you enter the property via the entrance porch you are greeted by the spacious open plan lounge which consists of double glazed windows to the front and rear elevation of the property which give fantastic views and door leading to the basement area. The basement consists of a modernised bathroom and separate toilet which is equipped with a wash hand basin and low level W/C. The basement area is also fitted with a modernised open plan kitchen/diner and double glazed french doors leading into a rear seating area. To the first floor of the property with stairs from the entrance hall gives access to the two double bedrooms, all of which consist of built in storage space and carpet flooring throughout. The first floor landing also has stairs leading into the attic conversion which can be used as third bedroom or additional property storage space. The low maintenance rear garden is equipped with a large decking area and two additional seating areas, there are steps leading down to a double width parking bay spacious enough to park two cars. The property further benefits from having double glazing and central heating throughout and elecentric of size to prove the direct from the kitchen.