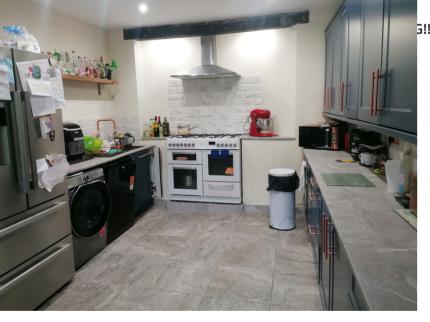

As you enter the property via the entrance porch you are greeted by the spacious open plan lounge which consists of double glazed windows to the front and rear elevation of the property which give fantastic views and door leading to the basement area. The basement consists of a modernised bathroom and separate toilet which is equipped with a wash hand basin and low level W/C. The basement area is also fitted with a modernised open plan kitchen/diner and double glazed french doors leading into a rear seating area. To the first floor of the property with stairs from the entrance hall gives access to the two double bedrooms, all of which consist of built in storage space and carpet flooring throughout. The first floor landing also has stairs leading into the attic conversion which can be used as third bedroom or additional property storage space. The low maintenance rear garden is equipped with a large decking area and two additional seating areas, there are steps leading down to a double width parking bay spacious enough to park two cars. The property further benefits from having double glazing and central heating throughout and elecentric of size to prove the direct from the kitchen.