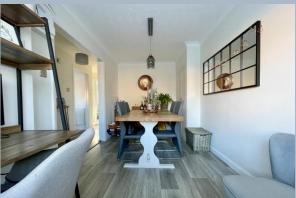

On entering the property, a hallway leads into a reception room which makes an ideal dining room and study area. A modern kitchen offers a range of fitted floor and eye level units finished with a contrasting work surface and offering space for a range of kitchen appliances. To the rear of the property a spacious living room overlooks and provides access to the rear garden via French doors. Completing the downstairs accommodation, a separate WC.