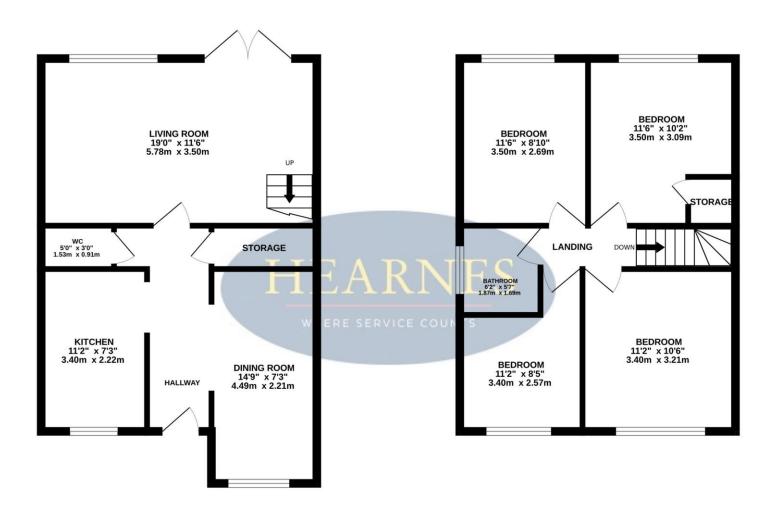

## TOTAL FLOOR AREA: 999 sq.ft. (92.8 sq.m.) approx.

Whilst every attempt has been made to ensure the accuracy of the floorplan contained here, measurements of doors, windows, rooms and any other items are approximate and no responsibility is taken for any error, omission or mis-statement. This plan is for illustrative purposes only and should be used as such by any prospective purchaser. The services, systems and appliances shown have not been tested and no guarantee as to their operability or efficiency can be given.