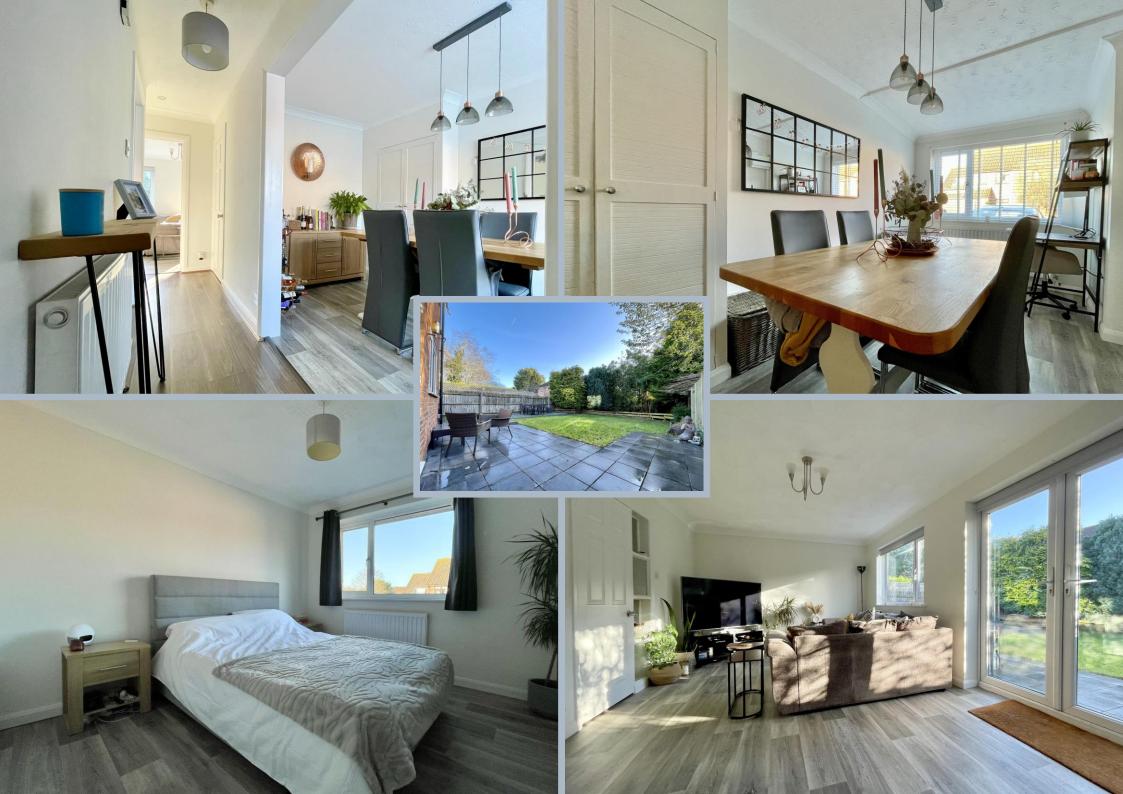

A superbly presented four-bedroom semi-detached house situated in the sought after Muscliff location within popular school catchments and easy reach of Throop and the River Stour. The property benefits from two reception rooms, modern kitchen, and spacious rear garden.

On entering the property, a hallway leads into a reception room which makes an ideal dining room and study area. A modern kitchen offers a range of fitted floor and eye level units finished with a contrasting work surface and offering space for a range of kitchen appliances. To the rear of the property a spacious living room overlooks and provides access to the rear garden via French doors. Completing the downstairs accommodation, a separate WC.

The first-floor landing leads to the properties four double bedrooms. All four bedrooms provide ample space for free standing wardrobes with the bedroom two benefitting from built in storage. The accommodation is complete with a fitted family bathroom featuring a modern white suite comprising a WC, wash hand basin and bath with shower over.

A particular feature of the property is the generously sized private rear garden. The rear garden is mainly laid to lawn with a large patio area adjoining the property. Running down the side of the property a decked area leads to the front driveway with garden shed and ample room for further storage. The front aspect there is off road parking and a front garden mainly laid to lawn.