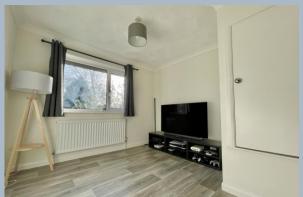

On entering the property, a hallway leads into a reception room which makes an ideal dining room and study area. A modern kitchen offers a range of fitted floor and eye level units finished with a contrasting work surface and offering space for a range of kitchen appliances. To the rear of the property a spacious living room overlooks and provides access to the rear garden via French doors. Completing the downstairs accommodation, a separate WC.