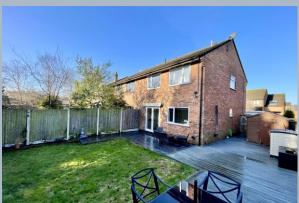

A particular feature of the property is the generously sized private rear garden. The rear garden is mainly laid to lawn with a large patio area adjoining the property. Running down the side of the property a decked area leads to the front driveway with garden shed and ample room for further storage. The front aspect there is off road parking and a front garden mainly laid to lawn.