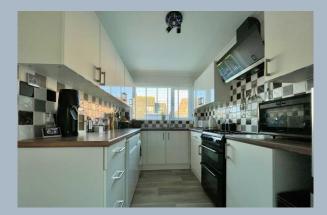

On entering the property, a hallway leads into a reception room which makes an ideal dining room and study area. A modern kitchen offers a range of fitted floor and eye level units finished with a contrasting work surface and offering space for a range of kitchen appliances. To the rear of the property a spacious living room overlooks and provides access to the rear garden via French doors. Completing the downstairs accommodation, a separate WC.