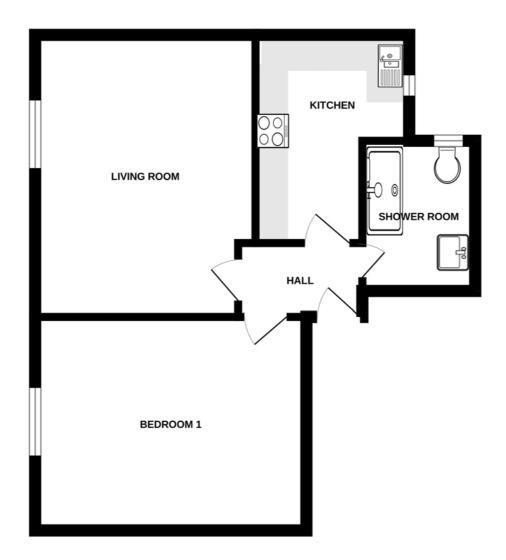

### **Key Features**

- · Professional standard accommodation
- Entrance hallway and separate living room
- · Double bedroom
- Modern bathroom
- · Walking distance to beach
- Great transport links
- Modern decor throughout
- Energy efficient with smart meters
- Allocated parking
- Photo and floorplan representative of general specification