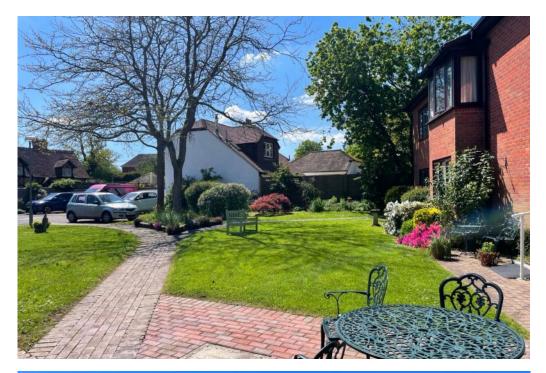

#### **Grounds & Gardens**

The well maintained, pleasant communal gardens are laid mainly to lawn interspersed with a variety of trees, shrubs and flowers and various areas enjoying shelter and sunshine with benches on which to rest or read. There are a number of resident and visitor car parking spaces available on site.