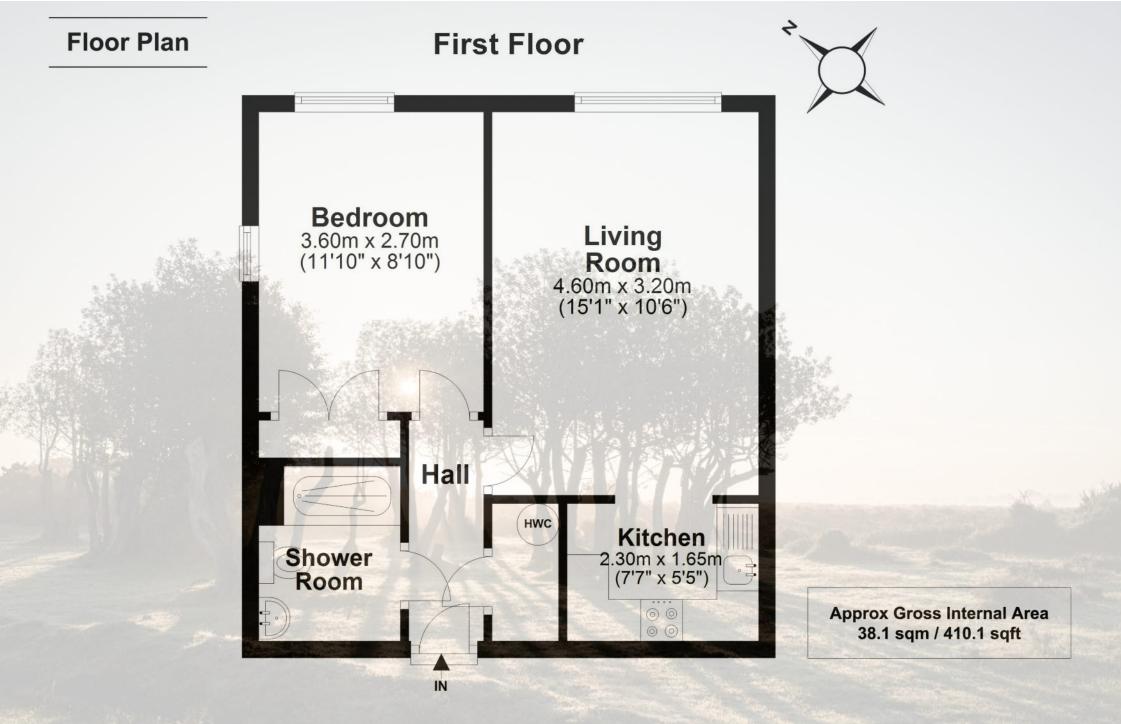

### The Property

The property is located very close to the main lift and is approached from the communal hall with a private entrance door leading into the reception hall which has a useful walk-in storage cupboard with slatted shelving, entry phone, care line and further doors leading to the sitting room and bathroom.

The double aspect bedroom is a good size and has built-in wardrobes that have a range of hanging and shelving space. The newly fitted shower room has a large cubicle, low level WC, wash hand basin and heated towel rail.

Illustration for identification purposes only; measurements are approximate, not to scale. FP USketch Plan produced using PlanUp.