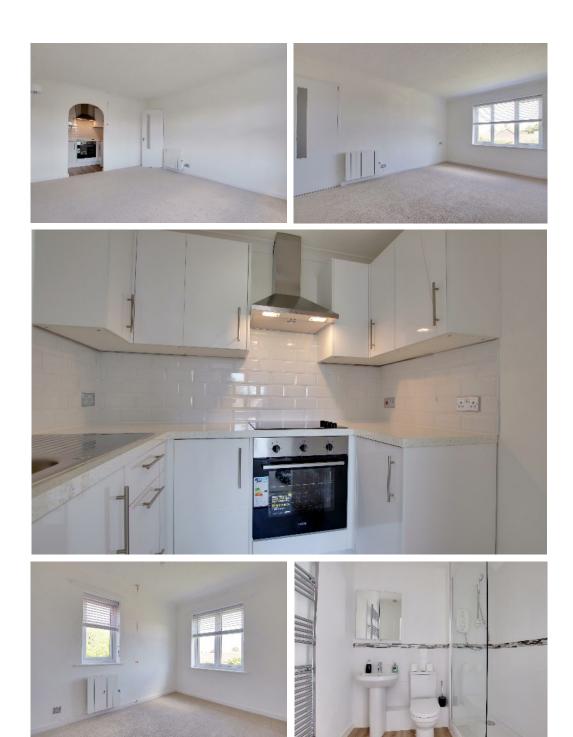

### The Property

The property is located very close to the main lift and is approached from the communal hall with a private entrance door leading into the reception hall which has a useful walk-in storage cupboard with slatted shelving, entry phone, care line and further doors leading to the sitting room and bathroom.

The sitting room enjoys a large picture window overlooking the communal gardens and an archway leading through to the newly fitted kitchen with unused Zanussi fan oven and grill and Zanussi electric hob above. There is space for an upright fridge freezer and ample storage provision with a stainless steel sink and drainer.

The double aspect bedroom is a good size and has built-in wardrobes that have a range of hanging and shelving space. The newly fitted shower room has a large cubicle, low level WC, wash hand basin and heated towel rail.