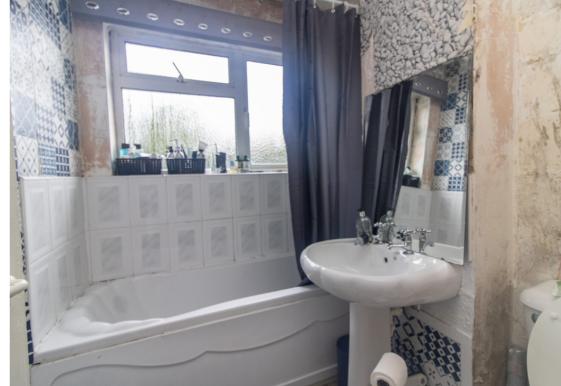

#### **BATHROOM**

6' 7" x 5' 5" (2.01m x 1.65m) Three piece suite comprising paneled bath, pedestal wash hand basin and low level WC, radiator, UPVC sealed double glazed window.