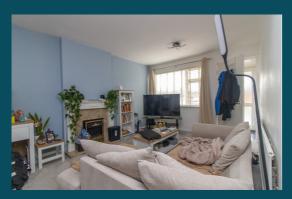

## LOUNGE

16' 8"  $\times$  11' 2" (5.08 m  $\times$  3.40 m) Radiator, UPVC sealed double glazed window, display fire and surround, display fire and surround.