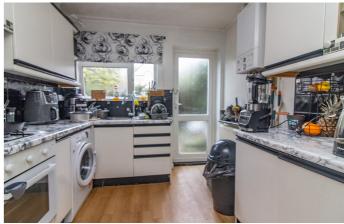

## **KITCHEN**

9' 11" x 8' 5" (3.02m x 2.57m) Comprising sink unit with cupboard under, matching range of base units with work surfaces over, drawers and cupboards under, complimentary wall mounted eye level cupboards, built in oven and four piece gas hob with extractor fan over set in matching hood, newly installed wall mounted gas boiler, tiled splash back, UPVC sealed double glazed window and door to rear aspect.