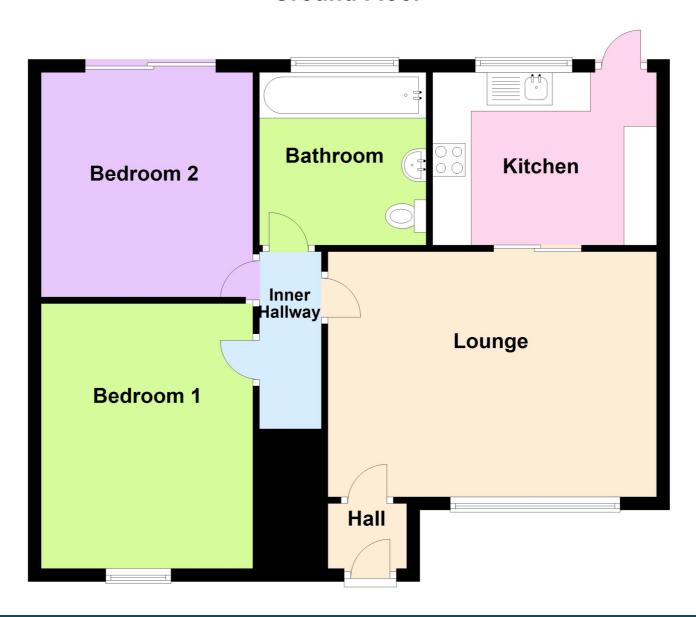

## LOUNGE

16' 8"  $\times$  11' 2" (5.08 m  $\times$  3.40 m) Radiator, UPVC sealed double glazed window, display fire and surround, display fire and surround.

## **KITCHEN**

9' 11" x 8' 5" (3.02m x 2.57m) Comprising sink unit with cupboard under, matching range of base units with work surfaces over, drawers and cupboards under, complimentary wall mounted eye level cupboards, built in oven and four piece gas hob with extractor fan over set in matching hood, newly installed wall mounted gas boiler, tiled splash back, UPVC sealed double glazed window and door to rear aspect.

## **INNER HALLWAY**

Shelved recess, airing cupboard.

### BEDROOM1

 $14' 4" \times 8' 11" (4.37m \times 2.59m)$  Radiator, UPVC sealed double glazed window.

Asking Price £137,000 Leasehold

#### BEDROOM 2

12' 1" x 8' 11" (3.68m x 2.72m) Radiator, UPVC sealed double glazed sliding patio door to rear garden

#### **BATHROOM**

6' 7" x 5' 5" (2.01m x 1.65m) Three piece suite comprising paneled bath, pedestal wash hand basin and low level WC, radiator, UPVC sealed double glazed window.

# **Ground Floor**