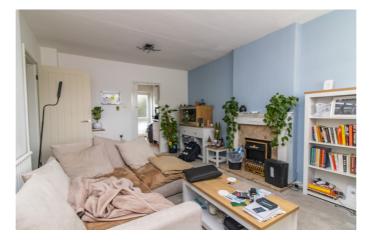

## LOUNGE

16' 8"  $\times$  11' 2" (5.08 m  $\times$  3.40 m) Radiator, UPVC sealed double glazed window, display fire and surround, display fire and surround.