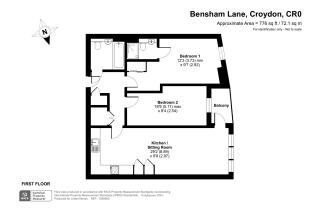

## **DIMENSIONS**

FIRST FLOOR

**Entrance Hallway** 

Reception

29' 2" x 9' 9" (8.89m x 2.97m)

Kitchen

included in reception measurement

**Balcony** 

Bedroom 1

12' 3" min. x 9' 7" (3.73m x 2.92m)

**En-Suite Shower Room** 

Bedroom 2

16' 9" x 8' 4" (5.11m x 2.54m)

**Bathroom** 

All content shown is to be used as a general guideline for the property. None of the contents of this document constitute part of an offer or contract. All measurements, photographs, floor-plans and data provided are only a guideline and should not be relied upon.