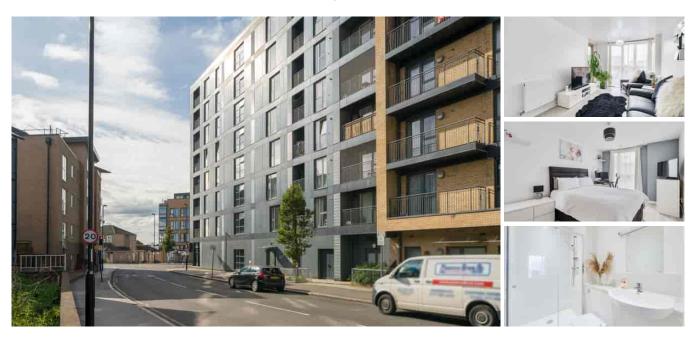

## GENERAL DESCRIPTION

This immaculately-presented apartment is on the first floor and features a twenty-nine foot reception room with balcony and sleek open-plan kitchen area. There is a large main bedroom with fitted wardrobe and en-suite shower room plus a second bedroom which is also a comfortable double. The entrance hall provides useful, built-in, storage space along with access to the simple yet stylish bathroom. Demanding insulation standards, high performance glazing and gas central heating help to achieve an excellent energy-efficiency rating. The property comes with use of an allocated space within the gated car park. There are shops on London Road plus many more at the nearby Whitgift and Centrale Shopping Centres. West Croydon Station is just a short walk away and East Croydon is also within easy reach. No Chain.