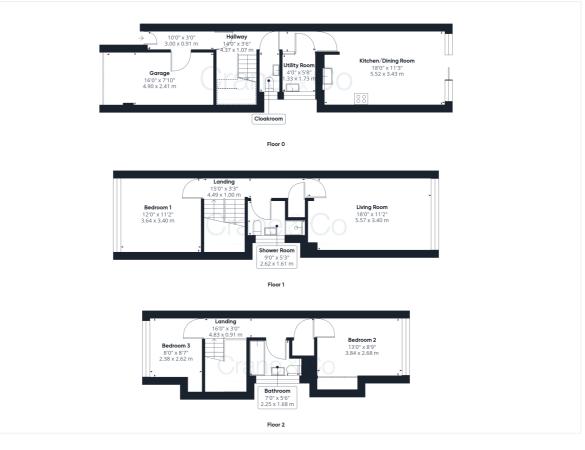

### Room Sizes

Ground Floor: Entrance Hallway Cloakroom Utility Room Kitchen/Dining Room - 18' 0" x 11' 3" Garage First Floor: Bedroom 1 - 12' 0" x 11' 2" Shower Room Living Room -18' 0" x 11' 2" Second Floor: Bedroom 2 - 13' 0" x 8' 9" Bedroom 3 - 8' 7" x 8' 0" Bathroom