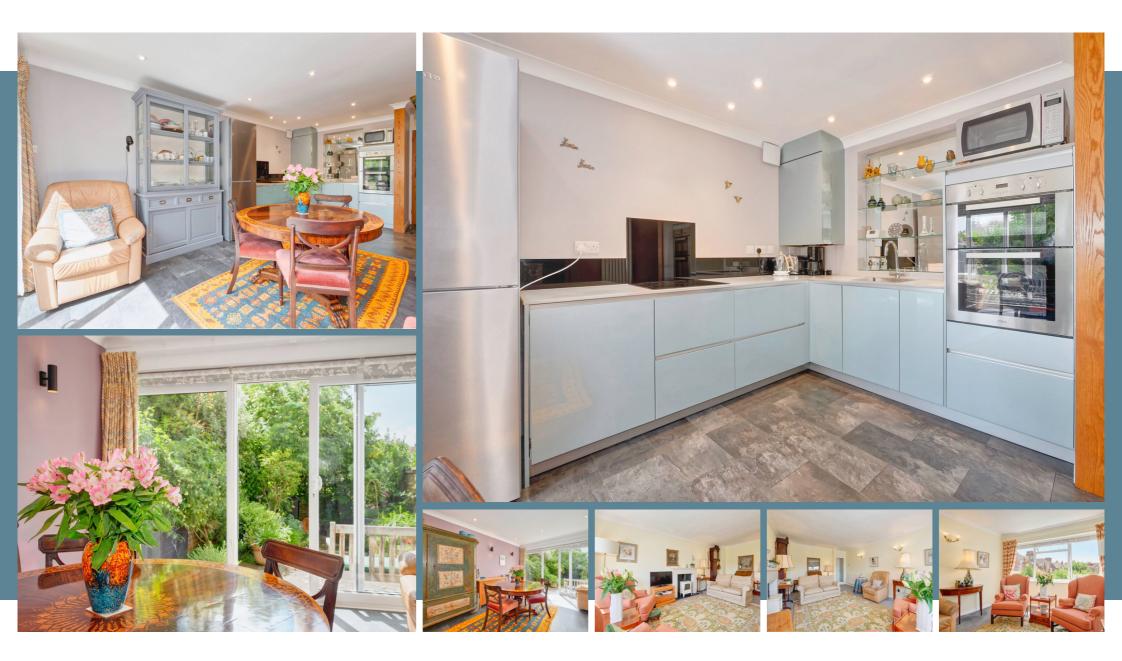

#### PRICE GUIDE £475,000 - £515,000

WATCH THE FILM AND 3D TOUR and view EXPERT PHOTOGRAPHY at craneandco.co.uk (ALL PROVIDED FREE FOR ALL OUR SELLERS)

Whether you want to wander down the high street for a newspaper and a piece of cake or head to the seafront at the end of the road, both are easily accessible from this semi-detached townhouse situated just off of the prestigious High Street in Meads. Having 3 bedrooms arranged over three floors, there's ample space to configure how you choose. Open up the doors from the modern kitchen/breakfast on to the pretty, southerly courtyard garden. With its dappled sunlight under the pretty trees, it's a wonderfully tranquil space to enjoy. Upstairs, all of the rooms have big windows making them bright, none more so than the living room which enjoys views over the roof tops beyond. There's a toilet on each floor by way of a shower room, bathroom and ground floor w/c and the features don't stop there as there's a handy utility room, balcony to the front, integral garage and off road parking space. Village pubs, the adjacent South Downs, bus routes nearby, the positives go on and on.