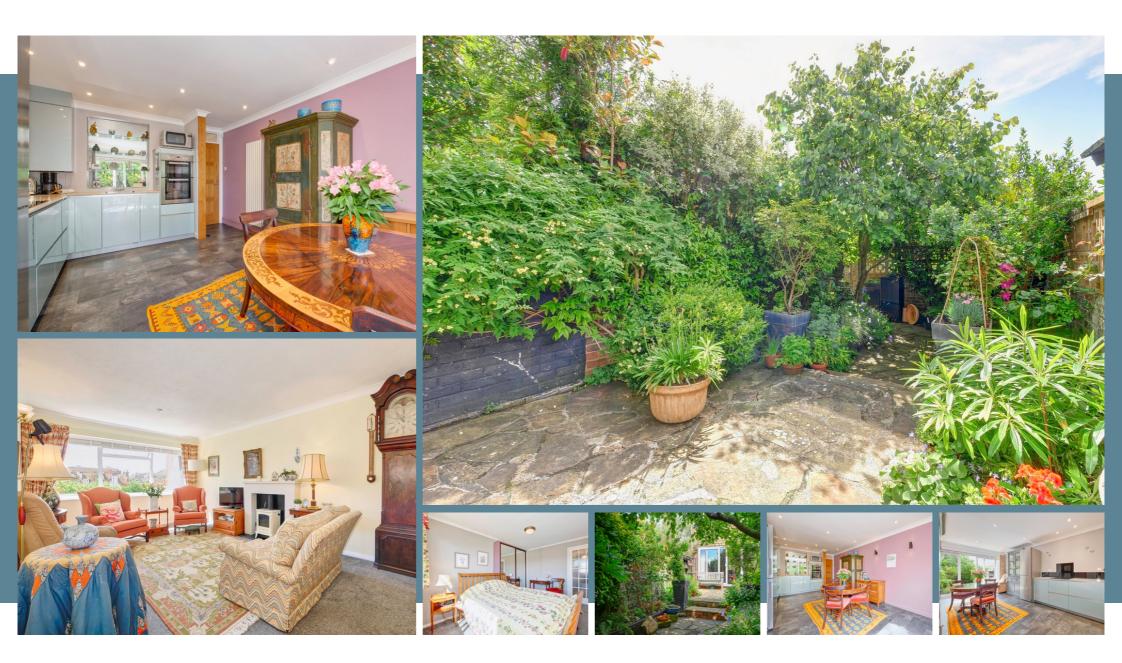

#### PRICE GUIDE £475,000 - £515,000

WATCH THE FILM AND 3D TOUR and view EXPERT PHOTOGRAPHY at craneandco.co.uk (ALL PROVIDED FREE FOR ALL OUR SELLERS)

Whether you want to wander down the high street for a newspaper and a piece of cake or head to the seafront at the end of the road, both are easily accessible from this semi-detached townhouse situated just off of the prestigious High Street in Meads. Having 3 bedrooms arranged over three floors, there's ample space to configure how you choose. Open up the doors from the modern kitchen/breakfast on to the pretty, southerly courtyard garden. With its dappled sunlight under the pretty trees, it's a wonderfully tranquil space to enjoy. Upstairs, all of the rooms have big windows making them bright, none more so than the living room which enjoys views over the roof tops beyond. There's a toilet on each floor by way of a shower room, bathroom and ground floor w/c and the features don't stop there as there's a handy utility room, balcony to the front, integral garage and off road parking space. Village pubs, the adjacent South Downs, bus routes nearby, the positives go on and on.