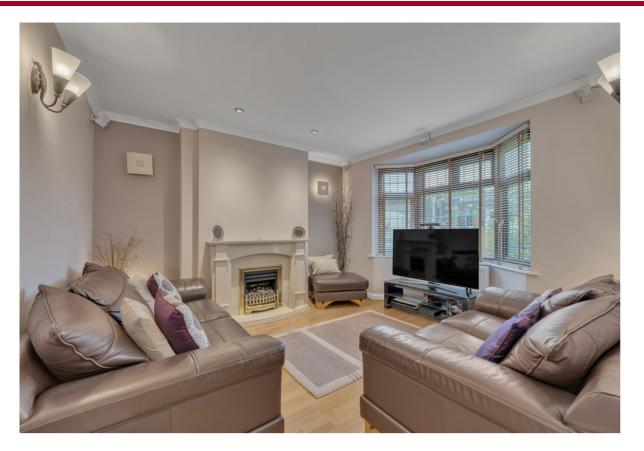

### **Reception Room**

3.94m x 3.64m (12' 11" x 11' 11") Wood effect flooring, radiator, wall lights plus spot lights and bay window to front aspect.