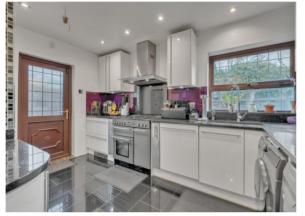

### Kitchen

2.63m x 3.93m (8' 8" x 12' 11") Marble flooring, range of white gloss wall and base level units, granite worktops, contrast splashbacks, hot and cold filter tap, integrated one and a half sink/drainer, dishwasher, rangemaster range with 5 ring gas hob and extractor hood, space for fridge/freezer, washing machine and tumble dryer, spot lights, window to rear aspect and door to garden.