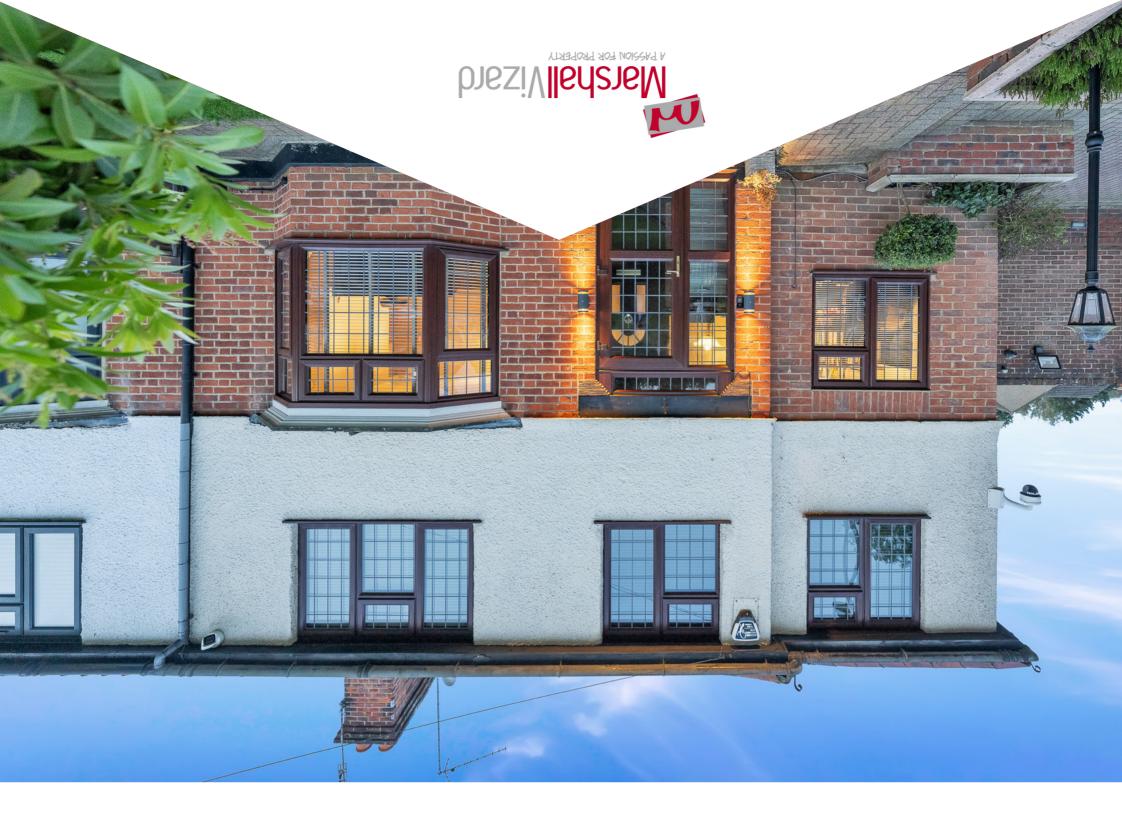

Rickmansworth Road, Watford, WD18 7JT

Ground Floor GROSS INTERNAL FLOOR AREA APPROX. 55.09 SQ M / 593 SQ FT

(c) AMBERSHORE PIX LIMITED / PHOTO - VIDEO - FLOOR PLANS / 0800 999 1577 / WWW.AMBERSHOREPIX.CO.UK

Watford Office - 01923 230 302 - watford@marshallvizard.com

This beautiful three double bedroom, two bathroom semi-detached family home, is located on the Rickmansworth Road and is ideally situated for nearby Met Line Station, Watford Grammar School and the award-winning Cassiobury Park, additionally, there is driveway parking for multiple cars. The owners have updated the property to a very high standard.

The ground floor comprises of an entrance hall, two reception rooms, a high spec fitted kitchen, a study, and downstairs shower room with WC. To the first floor there are three double bedrooms and a modern family bathroom and access to the loft space from bedroom two.

Externally, there is a rear south facing courtyard garden and a pretty front garden with driveway parking for three/four cars. This property makes a wonderful family home and is within walking distance of Watford Met Station and Watford Grammar School for Boys. Viewing is highly recommended.