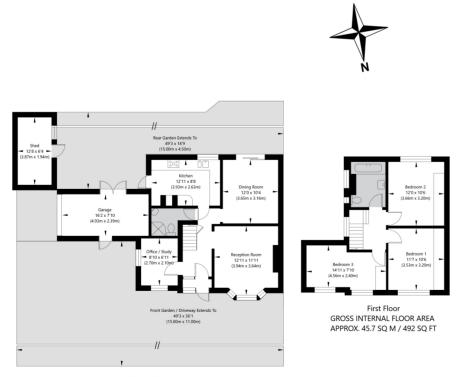

Rickmansworth Road, Watford, WD18 7JT

Ground Floor GROSS INTERNAL FLOOR AREA APPROX. 55.09 SQ M / 593 SQ FT

#### APPROXIMATE GROSS INTERNAL FLOOR AREA 100.79 SQ M / 1085 SQ FT THIS FLOOR PLAN IS FOR ILLUSTRATIVE PURPOSES ONLY AND SHOULD BE USED FOR THIS PURPOSE BY PROSPECTIVE APPLICANTS AS ITS NOT TO SCALE.

The ground floor comprises of an entrance hall, two reception rooms, a high spec fitted kitchen, a study, and downstairs shower room with WC. To the first floor there are three double bedrooms and a modern family bathroom and access to the loft space from bedroom two.

# **ROOM DESCRIPTIONS**

**Front Garden** Lawn with decorative shrubs

Parking Block paving driveway for three/four cars.

Porch Tiled flooring and lights.

## **Entrance Hall**

Wood effect flooring, ceiling light, radiator, understairs storage cupboard.

## Office/Study

2.10m x 2.70m (6' 11" x 8' 10") Wood effect flooring, ceiling light, radiator, air conditioning, two windows to side and front aspect.

## **Downstairs Shower Room**

Tiled flooring, fully tiled walls, heated towel rail, low level W/C, hand wash basin, walk in shower, spot lights and extractor fan.

## **Bedroom One**

3.64m x 3.94m (11' 11" x 12' 11") Carpeted, ceiling lights. radiator, fitted wardrobes, window to front aspect

## **Bedroom Two**

3.20m x 3.66m (10' 6" x 12' 0") Carpeted, ceiling light, radiator, access to loft space, window to rear aspect.

### **Reception Room**

3.94m x 3.64m (12' 11" x 11' 11") Wood effect flooring, radiator, wall lights plus spot lights and bay window to front aspect.

## **Dining Room**

3.16m x 3.65m (10' 4" x 12' 0") Wood effect flooring, radiator, ceiling light, patio door to the garden.

### Kitchen

2.63m x 3.93m (8' 8" x 12' 11") Marble flooring, range of white gloss wall and base level units, granite worktops, contrast splashbacks, hot and cold filter tap, integrated one and a half sink/drainer, dishwasher, rangemaster range with 5 ring gas hob and extractor hood, space for fridge/freezer, washing machine and tumble dryer, spot lights, window to rear aspect and door to garden.

## **Bedroom Three**

2.40m x 4.56m (7' 10" x 15' 0") Carpeted, two ceiling lights, radiator, fitted wardrobes, two windows to front aspect.

## Bathroom

Tiled flooring, fully tiled walls, bath with mixer tap and shower attachment, floating hand wash basin, low level W/C, built in storage cupboard, spot lights, window to side aspect.

### Rear Garden

4.50m x 15.00m (14' 9" x 49' 3") Low maintenance courtyard garden, outside tap, lights.

Workshop/Shed

Power and light

## Garage

Power, lights, two pedestrian doors, up and over garage door.