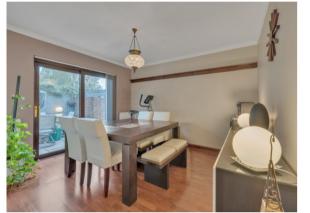

## **Dining Room**

3.16m x 3.65m (10' 4" x 12' 0") Wood effect flooring, radiator, ceiling light, patio door to the garden.