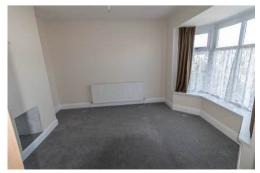

#### Lounge

3.375m x 4.372m (11' 1" x 14' 4") With large double glazed bay window to front aspect.