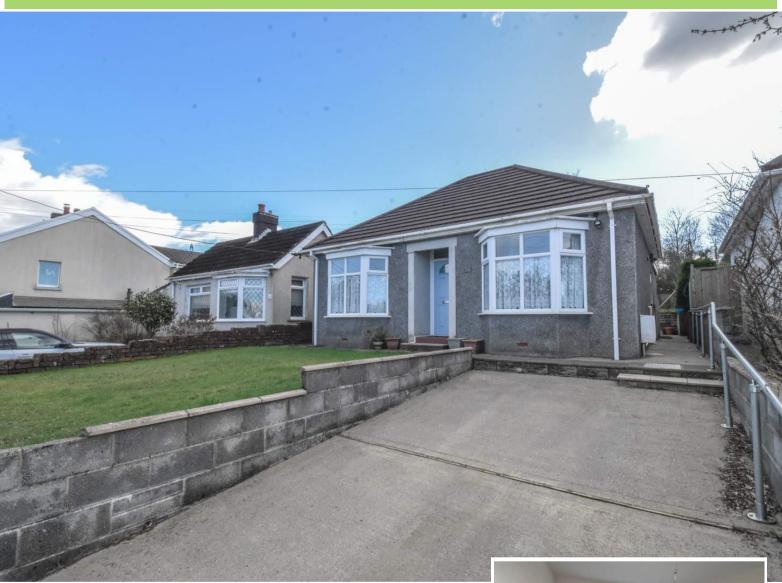

# 14 Bryntywod, Llangyfelach, Swansea, SA5 7LE Asking Price: £,245,000

- Extended Two Bedroom Detached Bungalow
- Ideally Siuated To Morriston Hospital And The M4 Corridor
- Driveway Parking
- No Forward Chain

#### External

To the front of the property is driveway parking suitable to park numerous vechicles. Front garden laid to lawn. Pave pathway to side with wooden gate giving access to a larger than average secure and enclosed rear garden