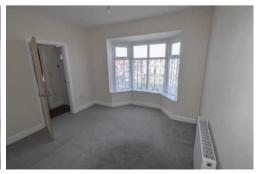

#### Lounge

3.375m x 4.372m (11' 1" x 14' 4") With large double glazed bay window to front aspect.

#### Bedroom One

4.215m x 3.618m (13' 10" x 11' 10")

With double glazed bay winow to front aspect.