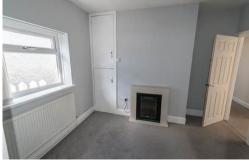

#### Bedroom Two

3.076m x 2.167m (10' 1" x 7' 1")

With double glazed winow looking onto rear garden.

#### Shower Room

2.167m x 1.788m (7' 1" x 5' 10")

A three piece suite comprising double base walk in glazed shower cubicle housing electrical shower, vanity wash hand basin, low level W.C, fully tiled walls, tile effect laminate flooring and double glazed frosted window to the rear.