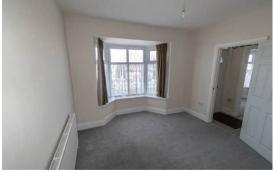

#### Bedroom One

4.215m x 3.618m (13' 10" x 11' 10")

With double glazed bay winow to front aspect.