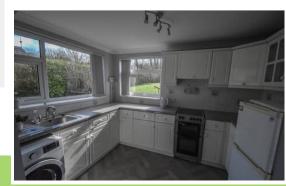

#### Kitchen

3.326m x 3.027m (10' 11" x 9' 11")

A fully fitted and well appointed modern kitchen with a good selection of matching base and wall units with colour coordinate speckled roll top work surface space and preparation area incorporating single drainer stainless steel unit, electric cooker point, space for fridge freezer, plumbing for automatic washing machine, chrome spot lights, coving, double glazed windows to side and rear aspect and double glazed door giving access to side pathway and rear garden.