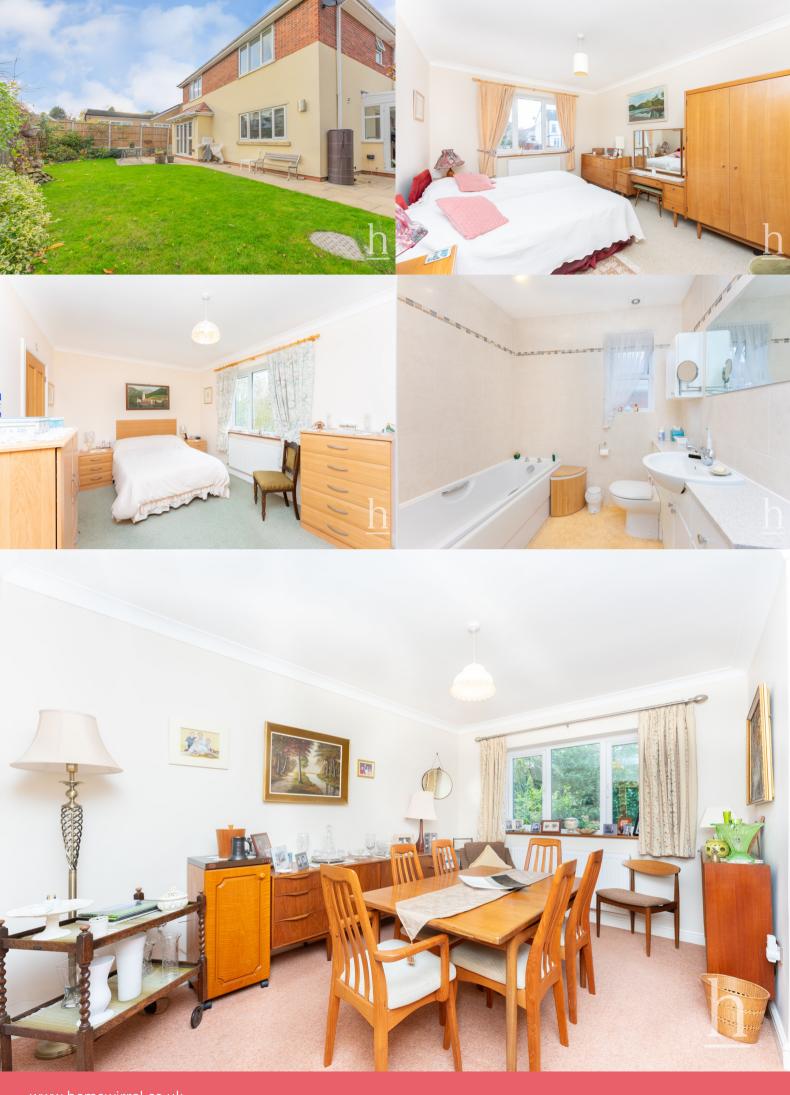

## Landing

**Bedroom** 16' 10" x 10' 1" (5.13m x 3.07m)

**En-Suite** 5' 2" x 5' 9" (1.57m x 1.75m)

**Bedroom** 10' 10" x 13' 8" (3.30m x 4.17m)

**Bedroom** 10' 10" x 13' 5" (3.30m x 4.09m)

**Bedroom** 11' 1" x 9' 6" (3.38m x 2.90m)

Bathroom 9' 3" x 7' 3" (2.82m x 2.21m)

www.homewirral.co.uk