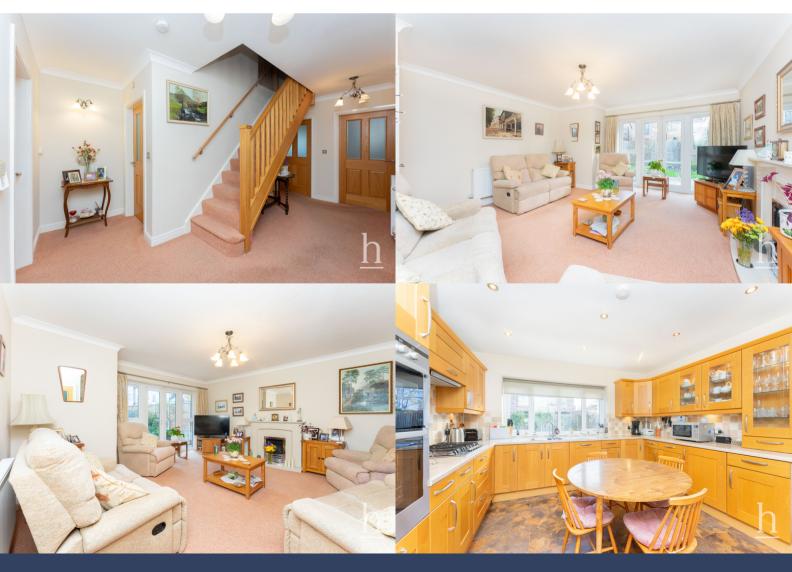

## **Entrance Hallway**

**Office** 11' 10" x 9' 8" (3.61m x 2.95m)

**WC/Cloakroom** 9' 3" x 4' 3" (2.82m x 1.30m)

**Dining Room** 10' 11" x 13' 11" (3.33m x 4.24m)

Lounge 13' 8" x 16' 2" (4.17m x 4.93m)

**Kitchen** 12' 6" x 13' 10" (3.81m x 4.22m)

**Utility Room** 9' 2" x 4' 9" (2.79m x 1.45m)

**Rear Porch** 5' 8" x 7' 2" (1.73m x 2.18m)

**Garage** 9' 0" x 16' 8" (2.74m x 5.08m)