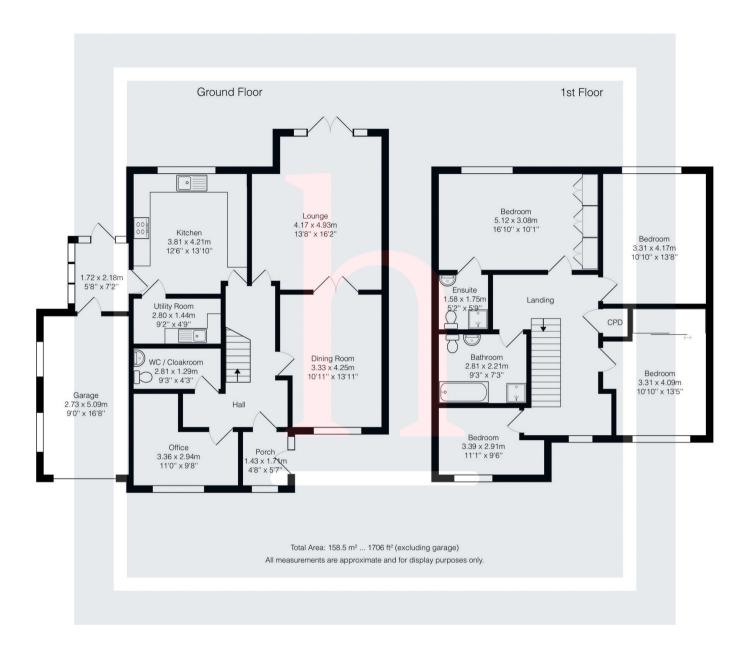

## **Ground Floor**

**Entrance Porch** 4' 8" x 5' 7" (1.42m x 1.70m)

## **Entrance Hallway**

**Office** 11' 10" x 9' 8" (3.61m x 2.95m)

**WC/Cloakroom** 9' 3" x 4' 3" (2.82m x 1.30m)

**Dining Room** 10' 11" x 13' 11" (3.33m x 4.24m)

Lounge 13' 8" x 16' 2" (4.17m x 4.93m)

**Kitchen** 12' 6" x 13' 10" (3.81m x 4.22m)

**Utility Room** 9' 2" x 4' 9" (2.79m x 1.45m)

**Rear Porch** 5' 8" x 7' 2" (1.73m x 2.18m)

**Garage** 9' 0" x 16' 8" (2.74m x 5.08m)

## **First Floor**

## Landing

**Bedroom** 16' 10" x 10' 1" (5.13m x 3.07m)

**En-Suite** 5' 2" x 5' 9" (1.57m x 1.75m)

**Bedroom** 10' 10" x 13' 8" (3.30m x 4.17m)

**Bedroom** 10' 10" x 13' 5" (3.30m x 4.09m)

**Bedroom** 11' 1" x 9' 6" (3.38m x 2.90m)

Bathroom 9' 3" x 7' 3" (2.82m x 2.21m)

www.homewirral.co.uk