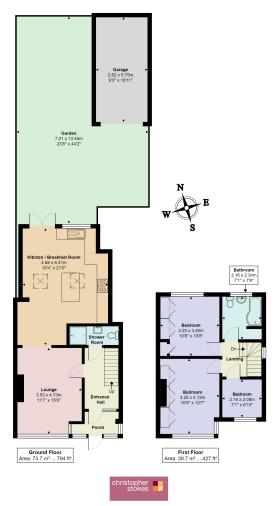

## Eastfield Road, Waltham Cross, EN8 7ET Total Area: 113.4 m² ... 1221 ft² (excluding garden) All measurements are approximate and for display purposes only