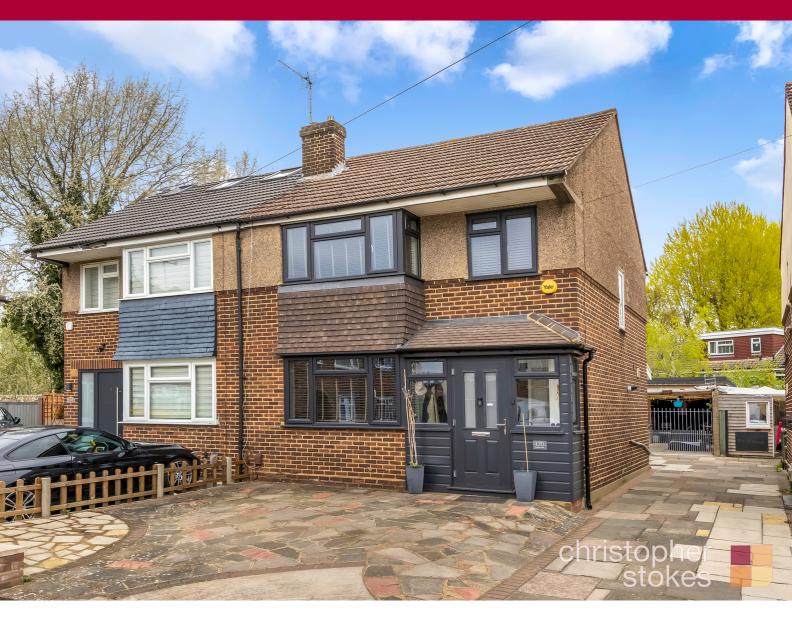

## Eastfield Road, Waltham Cross, Hertfordshire EN8 7ET

## £575,000 Freehold

- · Semi detached family home
- · Downstairs WC and shower room
- Driveway

- Large kitchen/breakfast room
- Garage to rear garden
- Within walking distance to Theobalds Grove and Waltham Cross BR Stations

Presenting this semi detached extended family home located in Waltham Cross. Eastfield Road features a large kitchen/breakfast room with a through lounge, a downstairs WC and shower room, and three double bedrooms. This property also has a garage to the rear garden, a driveway and is within walking distance to Theobalds Grove and Waltham Cross BR stations, shops and other local amenities.