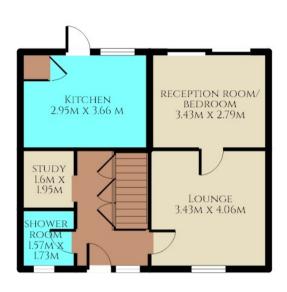

## **GROUND FLOOR**

#### **ENTRANCE HALL**

Clever built in storage under the stairs to accommodate coats and shoes. Laminate flooring, window to the front and radiator.

#### **SHOWER ROOM**

1.57m x 1.73m (5' 2" x 5' 8")

A white modern suite comprising of a walk-in shower with rainfall head, vanity wash hand basin and low level wc. Window to the front aspect. Downlights and tiled walls and floor.

#### **STUDY**

1.60m x 1.95m (5' 3" x 6' 5")

A clever space designed by remodelling the ground floor area. This study has built in storage housing the gas meter, laminate flooring and a radiator.

#### **KITCHEN**

2.95m x 3.66m (9' 8" x 12' 0")

A pretty Shaker Style kitchen with pale green cabinets and a wooden effect worktop. Partially tiled walls to the splash areas. Integrated oven and hob and space for the washing machine and fridge freezer. There is a larder cupboard, tiled flooring and downlights. Window overlooking the rear garden.

## LOUNGE

3.43m x 4.06m (11' 3" x 13' 4")

A light and airy living room with bay window to the front aspect. Laminate flooring and chimney breast. Double doors leading into the second reception room currently used as a fourth bedroom.

# RECEPTION ROOM / BEDROOM FOUR

2.79m x 3.43m (9' 2" x 11' 3")

This room was originally designed as a dining room but is currently being used as a bedroom. Sliding patio doors lead out to a lean-to. Laminate flooring and radiator.