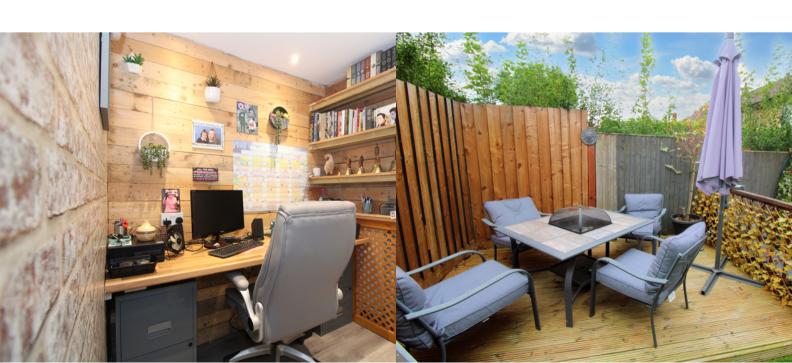

#### **STUDY**

1.60m x 1.95m (5' 3" x 6' 5")

A clever space designed by remodelling the ground floor area. This study has built in storage housing the gas meter, laminate flooring and a radiator.

## REAR GARDEN

The rear garden is presented over several levels with patio and a lean-to on the ground level and gate to the side access along with a small storage shed. Up to a level laid with artificial turf and a decked seating area.