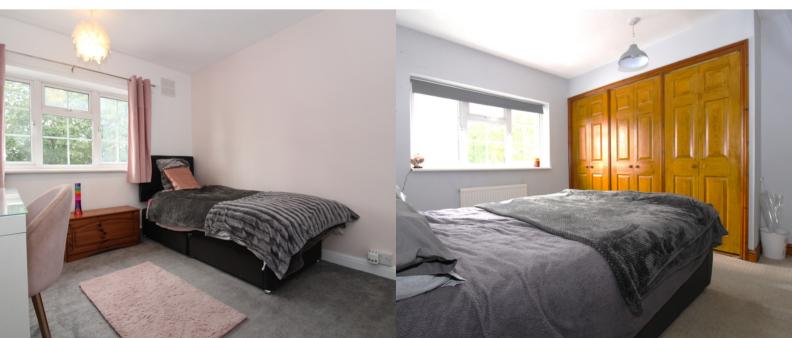

## **BEDROOM ONE**

3.37m x 3.48m (11' 1" x 11' 5")

A double bedroom with window to the front aspect and built in wardrobes. Radiator.

## BEDROOM TWO

3.09m x 3.46m (10' 2" x 11' 4")

A double bedroom with window to the rear aspect. Storage cupboard housing the combination boiler with space for hanging clothes. Radiator.

#### BEDROOM THREE

2.72m x 3.46m (8' 11" x 11' 4")

A double bedroom with window to the front aspect. Storage cupboard. Radiator.