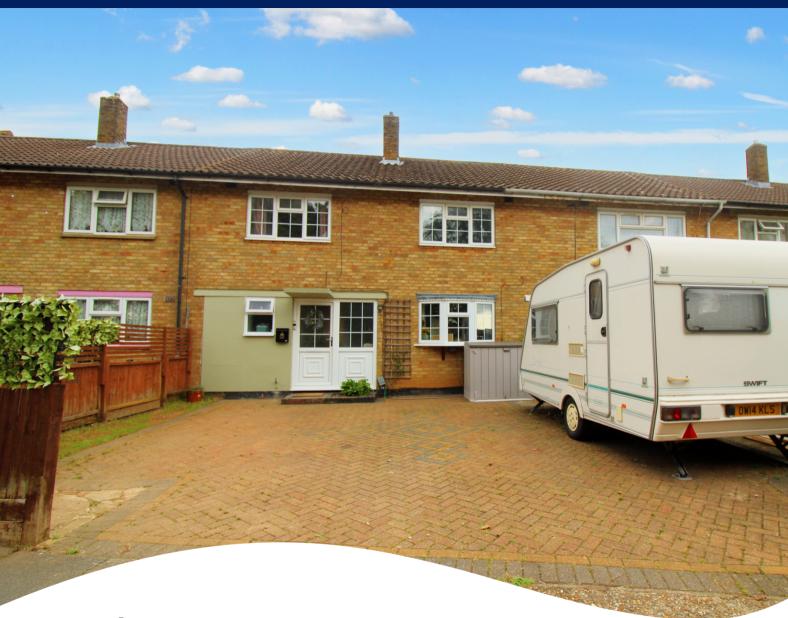

Outside the garden is fully enclosed and benefits from a raised decked seating area. The front drive is block paved and can accommodate three large vehicles.

Popple Way is in a prefect location in Stevenage for a commuter being close to the town centre and train station. It benefits from the following amenities:

## FRONT DRIVEWAY

A block paved drive with parking for three large vehicles. There is a power and water point.

BEDROOM 1.81M x 2.71M 3.09M x 3.46M BEDROOM 3.37M x 3.48M BEDROOM 2.72M x 3.46M

GROUND FLOOR