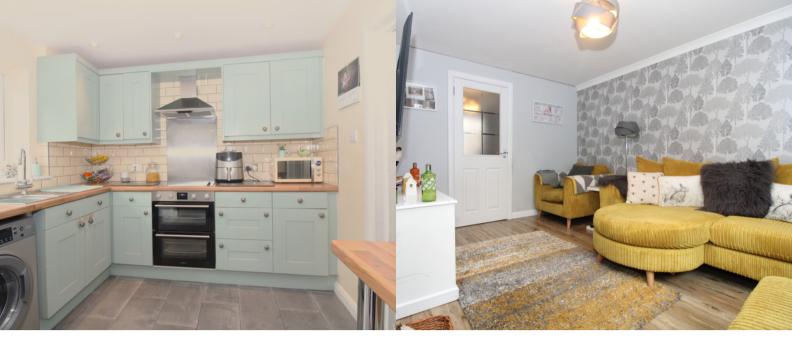

#### **KITCHEN**

2.95m x 3.66m (9' 8" x 12' 0")

A pretty Shaker Style kitchen with pale green cabinets and a wooden effect worktop. Partially tiled walls to the splash areas. Integrated oven and hob and space for the washing machine and fridge freezer. There is a larder cupboard, tiled flooring and downlights. Window overlooking the rear garden.

## LOUNGE

3.43m x 4.06m (11' 3" x 13' 4")

A light and airy living room with bay window to the front aspect. Laminate flooring and chimney breast. Double doors leading into the second reception room currently used as a fourth bedroom.

# RECEPTION ROOM / BEDROOM FOUR

2.79m x 3.43m (9' 2" x 11' 3")

This room was originally designed as a dining room but is currently being used as a bedroom. Sliding patio doors lead out to a lean-to. Laminate flooring and radiator.