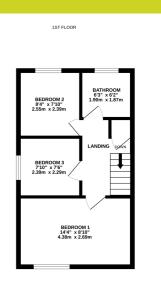

# **FIRST FLOOR**

#### Landing

Plastered ceiling, overhead lighting, airing cupboard and carpeted flooring.

#### Bedroom One

4.38m x 2.69m (14' 4" x 8' 10") Plastered ceiling, overhead lighting, loft access hatch, front aspect window, radiator and carpeted flooring.

#### Bedroom Two

2.55m x 2.39m (8' 4" x 7' 10") Plastered ceiling, overhead lighting, rear aspect window, radiator and carpeted flooring.

#### **Bedroom Three**

2.39m x 2.29m (7' 10" x 7' 6") Plastered ceiling, overhead lighting, side aspect window, radiator and carpeted flooring.

#### Bathroom

1.90m x 1.87m (6' 3" x 6' 2")

Three piece family bathroom with plastered ceiling, overhead lighting, rear aspect obscured window, under sink storage, and laminate flooring.

The above floor plans are not to scale and are shown for indication purposes only.