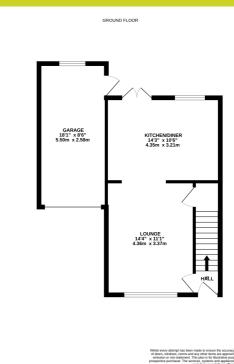

### **GROUND FLOOR**

#### Hall

Plastered ceiling, overhead lighting, carpeted stairs leading to first floor and carpeted flooring.

#### Lounge

4.36m x 3.37m (14' 4" x 11' 1") Plastered ceiling, overhead lighting, front aspect window, radiator, under stairs storage cupboard and wood effect flooring.

#### **Kitchen/Diner**

4.25m x 3.21m (13' 11" x 10' 6") Plastered ceiling, overhead lighting, rear aspect window, rear aspect French doors, radiator and wood effect flooring.

#### Garage

5.50m x 2.58m (18' 1" x 8' 6") Single garage with up and over garage door, rear aspect window, side aspect door, electricity outlets and lighting.

The above floor plans are not to scale and are shown for indication purposes only.