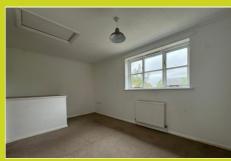

#### Bedroom Two

2.55m x 2.39m (8' 4" x 7' 10") Plastered ceiling, overhead lighting, rear aspect window, radiator and carpeted flooring.

#### **Bedroom Three**

2.39m x 2.29m (7' 10" x 7' 6") Plastered ceiling, overhead lighting, side aspect window, radiator and carpeted flooring.