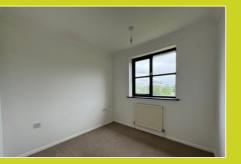

#### Bedroom Two

2.55m x 2.39m (8' 4" x 7' 10") Plastered ceiling, overhead lighting, rear aspect window, radiator and carpeted flooring.

#### **Bedroom Three**

2.39m x 2.29m (7' 10" x 7' 6") Plastered ceiling, overhead lighting, side aspect window, radiator and carpeted flooring.