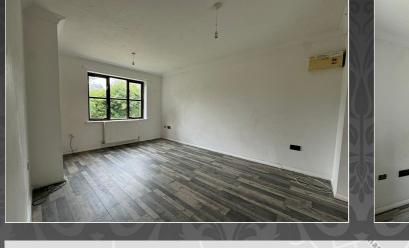

#### Bedroom One

4.38m x 2.69m (14' 4" x 8' 10") Plastered ceiling, overhead lighting, loft access hatch, front aspect window, radiator and carpeted flooring.

#### Bedroom Two

2.55m x 2.39m (8' 4" x 7' 10") Plastered ceiling, overhead lighting, rear aspect window, radiator and carpeted flooring.

#### **Bedroom Three**

2.39m x 2.29m (7' 10" x 7' 6") Plastered ceiling, overhead lighting, side aspect window, radiator and carpeted flooring.