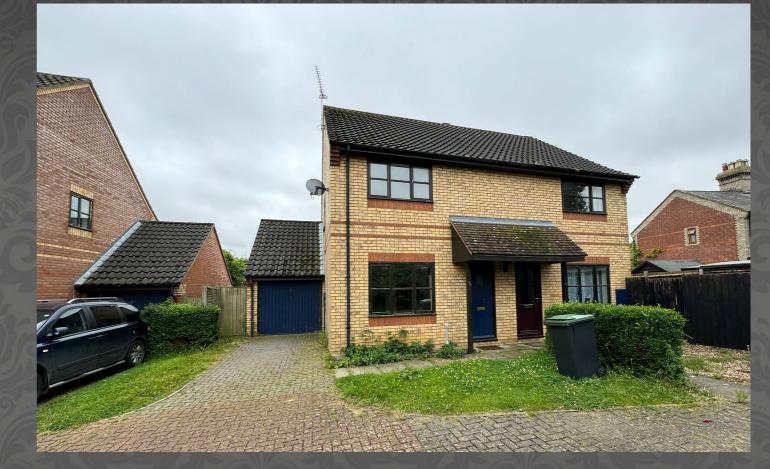

# Glebe Way, Mendlesham, Stowmarket

# Glebe Way, Mendlesham, Stowmarket

Offered for sale is this SEMI-DETACHED Three bedroom house with a SINGLE GARAGE, off road parking and SOUTH FACING rear garden. The home comprises of an OPEN-PLAN Kitchen/Dining room with French doors to the garden, spacious lounge, sizable main bedroom and family bathroom.

# • THREE BED SEMI DETACHED HOUSE

- OPEN PLAN KITCHEN / DINER
- GARAGE AND OFF ROAD PARKING • CLOSE TO LOCAL AMENITIES
- SOUTH FACING REAR GARDEN • SPACIOUS LOUNGE

1.1

- POPULAR VILLAGE LOCATION
- OIL FIRED CENTRAL HEATING