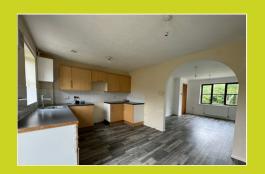

#### **Kitchen/Diner**

4.25m x 3.21m (13' 11" x 10' 6") Plastered ceiling, overhead lighting, rear aspect window, rear aspect French doors, radiator and wood effect flooring.