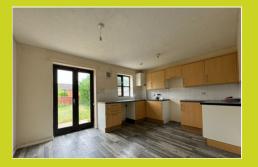

#### **Kitchen/Diner**

4.25m x 3.21m (13' 11" x 10' 6") Plastered ceiling, overhead lighting, rear aspect window, rear aspect French doors, radiator and wood effect flooring.