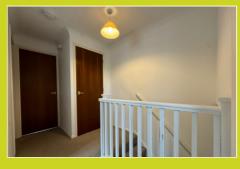

#### Landing

Plastered ceiling, overhead lighting, airing cupboard and carpeted flooring.