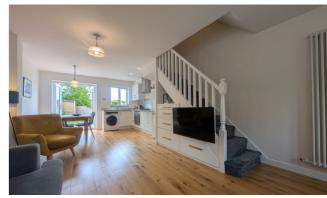

With plenty of the 'wow factor' the property provides a superb open plan ground floor living space incorporating living, dining and kitchen areas - oak flooring runs throughout, the well planned kitchen incorporates a good range of units finished in a high gloss white with integral gas hob and electric oven, double opening uPVC French doors lead out to the adjoining landscaped rear garden.