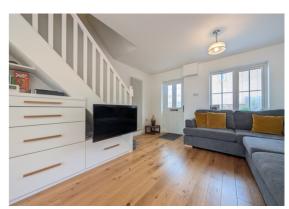

With plenty of the 'wow factor' the property provides a superb open plan ground floor living space incorporating living, dining and kitchen areas - oak flooring runs throughout, the well planned kitchen incorporates a good range of units finished in a high gloss white with integral gas hob and electric oven, double opening uPVC French doors lead out to the adjoining landscaped rear garden.