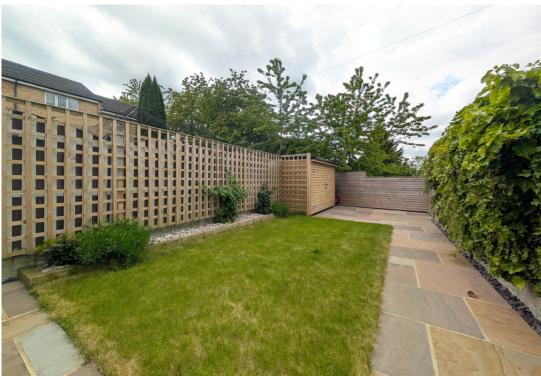

Externally there is a pebbled for garden, tandem off road parking for two vehicles and a real features is the landscaped enclosed rear garden which enjoys Indian Stone paved patio areas and lawn.

This is an excellent home that is certainly worthy of further consideration - viewings are highly recommended.