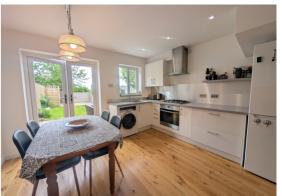

With plenty of the 'wow factor' the property provides a superb open plan ground floor living space incorporating living, dining and kitchen areas - oak flooring runs throughout, the well planned kitchen incorporates a good range of units finished in a high gloss white with integral gas hob and electric oven, double opening uPVC French doors lead out to the adjoining landscaped rear garden.