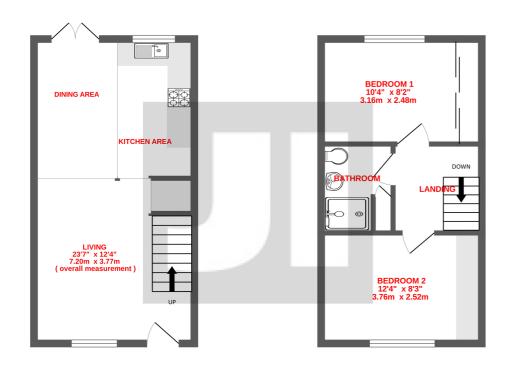

With plenty of the 'wow factor' the property provides a superb open plan ground floor living space incorporating living, dining and kitchen areas - oak flooring runs throughout, the well planned kitchen incorporates a good range of units finished in a high gloss white with integral gas hob and electric oven, double opening uPVC French doors lead out to the adjoining landscaped rear garden.

At first floor level there is a landing area, two double bedrooms both having fitted storage and the stunning shower room includes a walk in shower with rain head shower fitting, contemporary wall mounted hand basin with mixer tap and wall hung w.c.

GROUND FLOOR 1ST FLOOR

The energy efficiency rating is a measure of the overall efficacy of a home. The higher the rating the more energy efficient the home is and the lower the fuel bills will be.