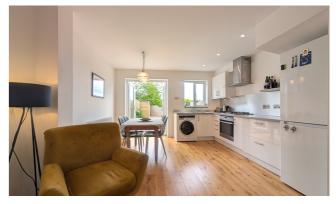

With plenty of the 'wow factor' the property provides a superb open plan ground floor living space incorporating living, dining and kitchen areas - oak flooring runs throughout, the well planned kitchen incorporates a good range of units finished in a high gloss white with integral gas hob and electric oven, double opening uPVC French doors lead out to the adjoining landscaped rear garden.