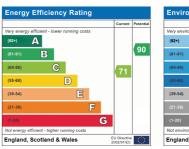

GROUND FLOOR 1ST FLOOR

The energy efficiency rating is a measure of the overall efficacy of a home. The higher the rating the more energy efficient the home is and the lower the fuel bills will be.