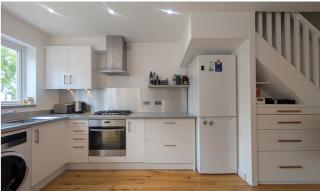

With plenty of the 'wow factor' the property provides a superb open plan ground floor living space incorporating living, dining and kitchen areas - oak flooring runs throughout, the well planned kitchen incorporates a good range of units finished in a high gloss white with integral gas hob and electric oven, double opening uPVC French doors lead out to the adjoining landscaped rear garden.