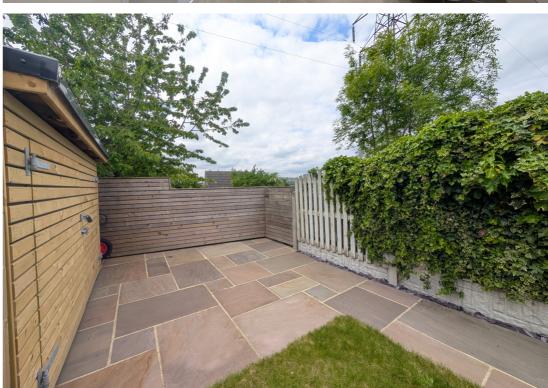

Externally there is a pebbled for garden, tandem off road parking for two vehicles and a real features is the landscaped enclosed rear garden which enjoys Indian Stone paved patio areas and lawn.

This is an excellent home that is certainly worthy of further consideration - viewings are highly recommended.