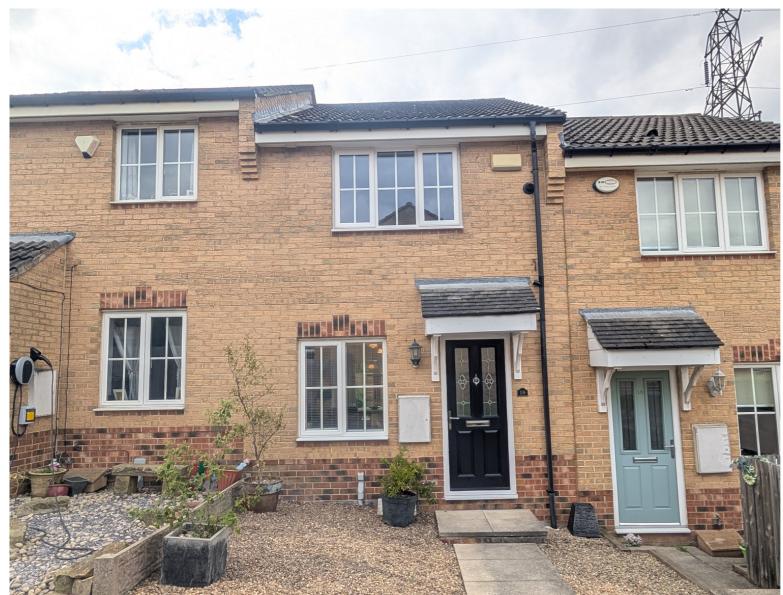

## 18 Little Hew Royd, Thackley, Bradford, West Yorkshire BD10 8WR

- Stunning two bedroom middle town house
- French doors leading to landscaped enclosed rear garden
- Exceptional quality throughout
- Comprehensively refurbished and improved to exacting standards
- Impressive kitchen & bathroom fittings
- Off road parking / cul de sac courtyard position
- Superb open plan living area
- Gas central heating and uPVC double glazing

#### **DESCRIPTION**

This impeccable home will be of interest to a variety of buyers and presents an excellent opportunity to acquire a comprehensively refurbished and improved two bedroom property with a stunning landscaped garden and ample off road parking facilities.

Located on the Cote Farm Estate, Thackley the property is ideally placed for local amenities and within easy reach of nearby Shipley which offers a superb range of shopping and leisure facilities together with train station providing links to Leeds, Bradford, Skipton & Ilkley.

Externally there is a pebbled for garden, tandem off road parking for two vehicles and a real features is the landscaped enclosed rear garden which enjoys Indian Stone paved patio areas and lawn.

This is an excellent home that is certainly worthy of further consideration - viewings are highly recommended.