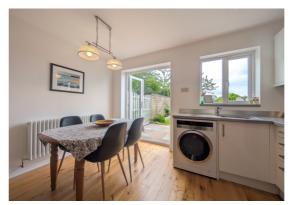

With plenty of the 'wow factor' the property provides a superb open plan ground floor living space incorporating living, dining and kitchen areas - oak flooring runs throughout, the well planned kitchen incorporates a good range of units finished in a high gloss white with integral gas hob and electric oven, double opening uPVC French doors lead out to the adjoining landscaped rear garden.