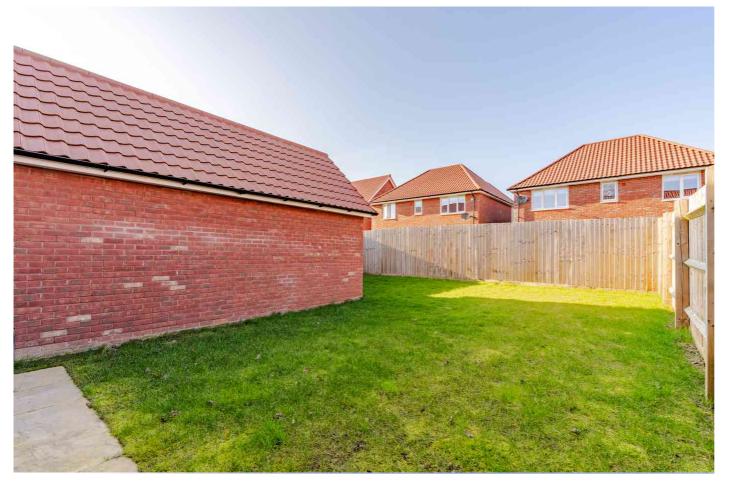

# Description

Constructed by Redrow Homes and completed approx. 2.5 years ago, this 3 bedroom semi-detached house has been built in the popular Letchworth design. The very well presented accommodation includes reception hall, living room, an impressive kitchen/dining room with double doors to the rear garden, utility cupboard, and a downstairs cloakroom. Upstairs, there are 3 good size bedrooms, and 2 bath/shower rooms, the master bedroom with en suite shower room and built-in wardrobes. Outside, there is a driveway comfortably providing parking for 2 cars, and a good size single garage. At the rear, there is a landscaped garden ideal for relaxing and entertaining. The property further benefits from gas central heating, double glazing, and a New Home Build Guarantee.