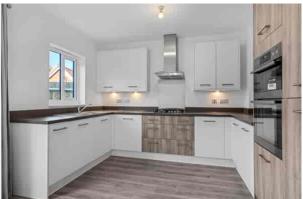

# Description

Constructed by Redrow Homes and completed approx. 2.5 years ago, this 3 bedroom semi-detached house has been built in the popular Letchworth design. The very well presented accommodation includes reception hall, living room, an impressive kitchen/dining room with double doors to the rear garden, utility cupboard, and a downstairs cloakroom. Upstairs, there are 3 good size bedrooms, and 2 bath/shower rooms, the master bedroom with en suite shower room and built-in wardrobes. Outside, there is a driveway comfortably providing parking for 2 cars, and a good size single garage. At the rear, there is a landscaped garden ideal for relaxing and entertaining. The property further benefits from gas central heating, double glazing, and a New Home Build Guarantee.