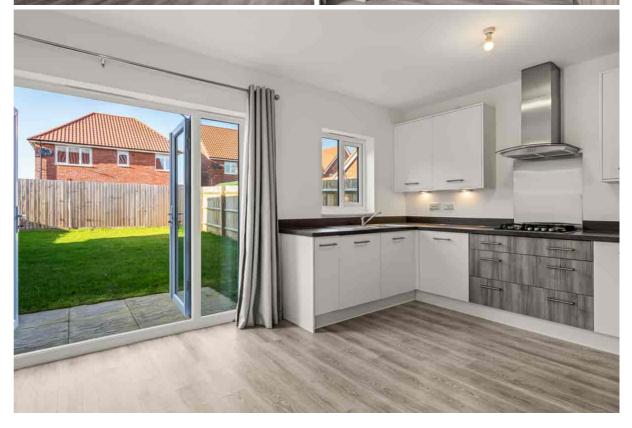

# Description

Constructed by Redrow Homes and completed approx. 2.5 years ago, this 3 bedroom semi-detached house has been built in the popular Letchworth design. The very well presented accommodation includes reception hall, living room, an impressive kitchen/dining room with double doors to the rear garden, utility cupboard, and a downstairs cloakroom. Upstairs, there are 3 good size bedrooms, and 2 bath/shower rooms, the master bedroom with en suite shower room and built-in wardrobes. Outside, there is a driveway comfortably providing parking for 2 cars, and a good size single garage. At the rear, there is a landscaped garden ideal for relaxing and entertaining. The property further benefits from gas central heating, double glazing, and a New Home Build Guarantee.