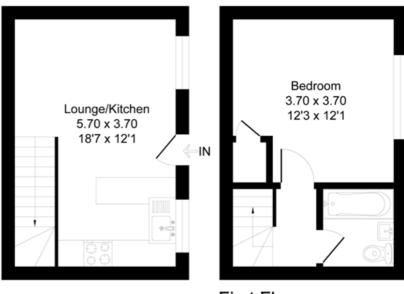

## Approximate Gross Internal Floor Area = 41.8 sq m / 450 sq ft

**Ground Floor** 

First Floor

Illustration for identification purposes only, measurements are approximate, not to scale.