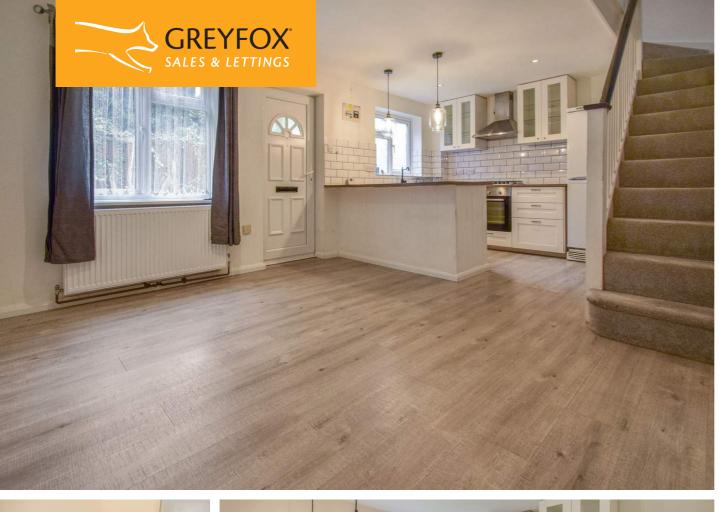

The property has been well maintained with modern fitted kitchen with a range of fitted units, integrated hob and oven. The kitchen is open plan with the lounge. Moving upstairs you have a good sized bedroom and contemporary fitted bathroom with rain shower over the bath. Convenient for access to Chatham Town Centre. A great starter home.