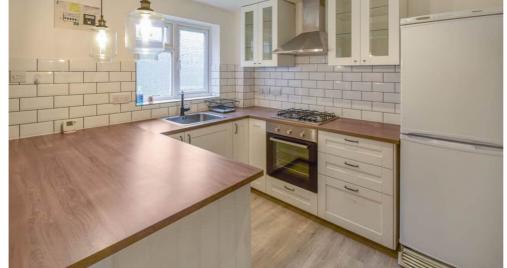

The property has been well maintained with modern fitted kitchen with a range of fitted units, integrated hob and oven. The kitchen is open plan with the lounge. Moving upstairs you have a good sized bedroom and contemporary fitted bathroom with rain shower over the bath. Convenient for access to Chatham Town Centre. A great starter home.