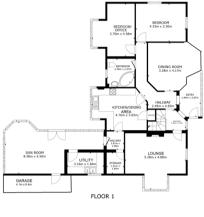

### **Ground Floor**

### Floor Plan

GROSS INTERNAL AREA
FLOOR 1 150.2 m² FLOOR 2 65.0 m²
TOTAL: 215.3 m²

Matterport