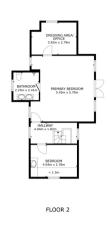

### Floor Plan

Matterport

### Master Bedroom, En Suite, Dressing Area/Study/Nursery

GROSS INTERNAL AREA FLOOR 1 150.2 m<sup>2</sup> FLOOR 2 65.0 m<sup>2</sup> TOTAL: 215.3 m<sup>2</sup>