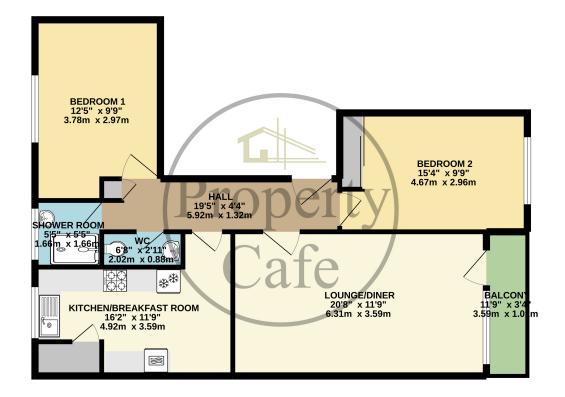

FIRST FLOOR APARTMENT 823 sq.ft. (76.5 sq.m.) approx.

TOTAL FLOOR AREA : 823 sq.ft. (76.5 sq.m.) approx. While very attempt has been made to ensure the accuracy of the flooryban contained here, measurements of cloors, weldow, rooms and any other terms are approximate and no responsibility is laken for any error, omission or mis-statement. This plan is for illustrative purposes only and should be used as such by any prospective purchaser. The services, systems and applicance shown have not been tested and no guarantee as to their operability or efficiency can be given. Made with Metropic S2022