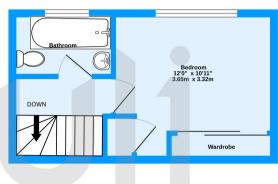

Ground Floor 238 sq.ft. (22.1 sq.m.) approx.

1st Floor 213 sq.ft. (19.8 sq.m.) approx.

Wrangthorne Walk, Croydon, CR0

TOTAL FLOOR AREA: 451 sq.ft. (41.9 sq.m.) approx.

Whilst every attempt has been made to ensure the accuracy of the floorplan contained here, measurements of doors, windows, rooms and any other items are approximate and no responsibility is taken for any error, omission or mis-statement. This plan is for illustrative purposes only and should be used as such by any prospective purchaser. The services, systems and appliances shown have not been tested and no guarantee as to their operability or efficiency can be given.