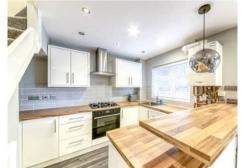

## Wrangthorne Walk, Croydon, Surrey, CR0 4RZ

£285,000 Freehold

- Great condition throughout
- Modern kitchen with built in appliances fitted well to utilise all the space
- Front garden
- Built in wardrobes

## £285,000 Freehold

\*\*\*Vendor's comments:\*\*\* "I bought this house over 9 years ago, originally as an investment. My now husband and I moved into the house in 2019 and fully renovated it throughout finishing each part of the house perfectly for us - making the best use of the space to maximise space and storage.