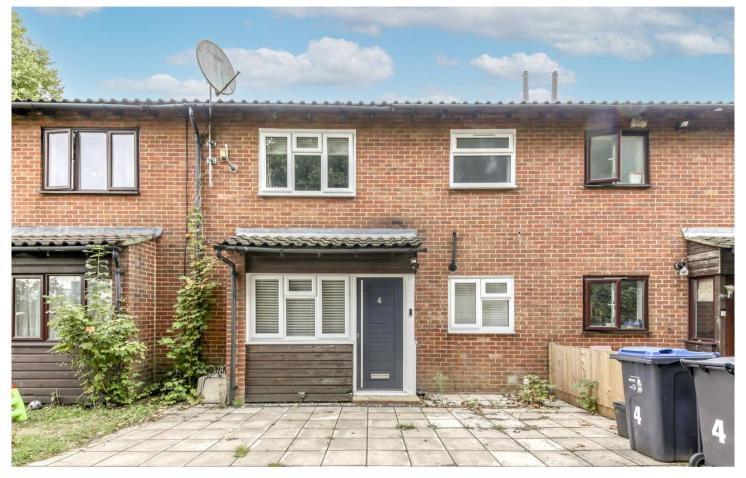

## Wrangthorne Walk, Croydon, Surrey, CR0 4RZ

£285,000 Freehold

- Great condition throughout
- Modern kitchen with built in appliances fitted well to utilise all the space
- Front garden
- Built in wardrobes

## Wrangthorne Walk, Croydon, Surrey, CR0 4RZ

## £285,000 Freehold

\*\*\*Vendor's comments:\*\*\* "I bought this house over 9 years ago, originally as an investment. My now husband and I moved into the house in 2019 and fully renovated it throughout finishing each part of the house perfectly for us - making the best use of the space to maximise space and storage.