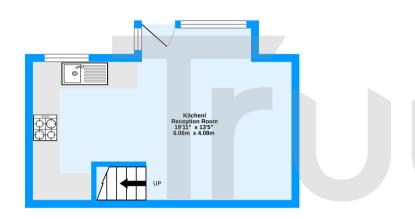

Ground Floor 238 sq.ft. (22.1 sq.m.) approx.

1st Floor 213 sq.ft. (19.8 sq.m.) approx.

Wrangthorne Walk, Croydon, CR0

TOTAL FLOOR AREA: 451 sq.ft. (41.9 sq.m.) approx.

Whilst every attempt has been made to ensure the accuracy of the floorplan contained here, measurements of doors, windows, rooms and any other items are approximate and no responsibility is taken for any error, omission or mis-statement. This plan is for illustrative purposes only and should be used as such by any prospective purchaser. The services, systems and appliances shown have not been tested and no guarantee as to their operability or efficiency can be given.