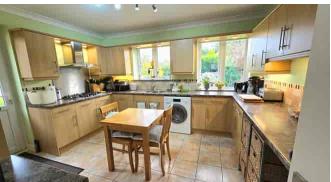

6 Winston Drive, Bexhill-on-Sea, East Sussex, TN39 3RP

£579,950

- Immaculate Three Bedroom Bungalow
- Spacious Dual Aspect Lounge-Diner
- South Facing UPVC Conservatory
- Modern Fitted Kitchen & Bathroom
- Ground Floor Master Bed With En-Suite
- Open Plan First Floor Study Area
- First Floor Guest Bed With En-suite
- Neutral Colour Scheme Throughout
- Integral Single Garage With Remote Door
- Secure UPVC Entrance Porch
- Block Paved Drive & Ample Parking
- Lovely South Facing Rear Garden
- Immaculate Decoration Throughout
- Central Heated & Fully Double Glazed
- Highly Sought After & Quiet Location