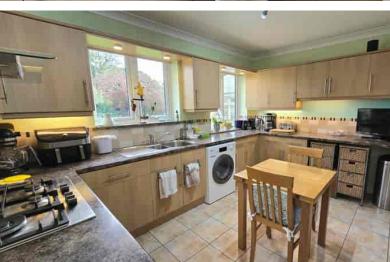

6 Winston Drive, Bexhill-on-Sea, East Sussex, TN39 3RP

£579,950

- Immaculate Three Bedroom Bungalow
- Spacious Dual Aspect Lounge-Diner
- South Facing UPVC Conservatory
- Modern Fitted Kitchen & Bathroom
- Ground Floor Master Bed With En-Suite
- Open Plan First Floor Study Area
- First Floor Guest Bed With En-suite
- Neutral Colour Scheme Throughout
- Integral Single Garage With Remote Door
- Secure UPVC Entrance Porch
- Block Paved Drive & Ample Parking
- Lovely South Facing Rear Garden
- Immaculate Decoration Throughout
- Central Heated & Fully Double Glazed
- Highly Sought After & Quiet Location