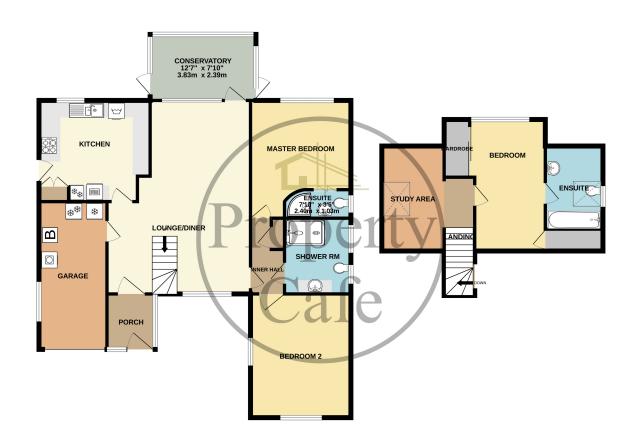

6 Winston Drive, Bexhill-on-Sea, East Sussex, TN39 3RP

£579,950

- Immaculate Three Bedroom Bungalow
- Spacious Dual Aspect Lounge-Diner
- South Facing UPVC Conservatory
- Modern Fitted Kitchen & Bathroom
- Ground Floor Master Bed With En-Suite
- Open Plan First Floor Study Area
- First Floor Guest Bed With En-suite
- Neutral Colour Scheme Throughout
- Integral Single Garage With Remote Door
- Secure UPVC Entrance Porch
- Block Paved Drive & Ample Parking
- Lovely South Facing Rear Garden
- Immaculate Decoration Throughout
- Central Heated & Fully Double Glazed
- Highly Sought After & Quiet Location

GROUND FLOOR 1ST FLOOR