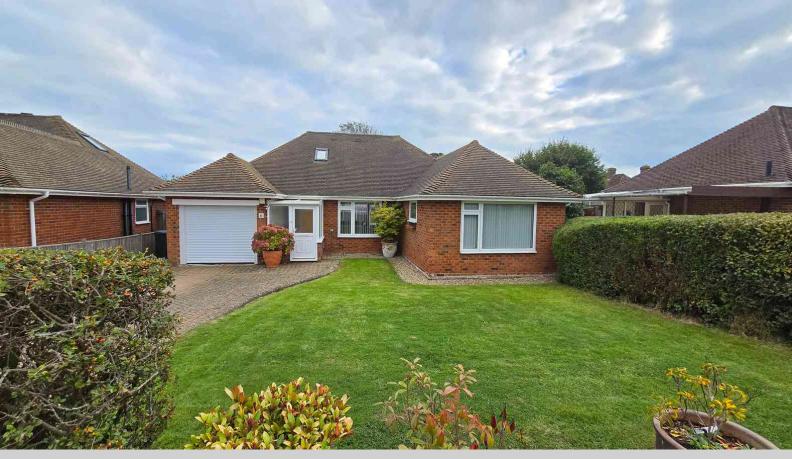

6 Winston Drive, Bexhill-on-Sea, East Sussex, TN39 3RP

£579,950

- Immaculate Three Bedroom Bungalow
- Spacious Dual Aspect Lounge-Diner
- South Facing UPVC Conservatory
- Modern Fitted Kitchen & Bathroom
- Ground Floor Master Bed With En-Suite
- Open Plan First Floor Study Area
- First Floor Guest Bed With En-suite
- Neutral Colour Scheme Throughout
- Integral Single Garage With Remote Door
- Secure UPVC Entrance Porch
- Block Paved Drive & Ample Parking
- Lovely South Facing Rear Garden
- Immaculate Decoration Throughout
- Central Heated & Fully Double Glazed
- Highly Sought After & Quiet Location