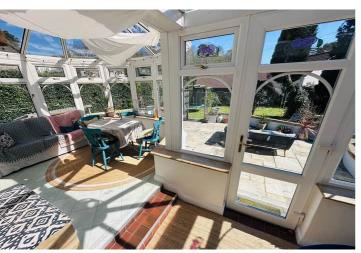

urrent owners and is full of character, boasting original features throughout. Accommodation comprises lounge, dining room (bedroom 5), conservatory, kitchen/breakfast room, snug/bedroom four, playroom/workshop, three double bedrooms, a bathroom, two shower rooms and a utility room. To the side of the house is a south facing garden with a large lawn area and sunny patio. The garden has been beautifully landscaped to cleverly make use of the plot by creating tiered borders ideal for growing plants and vegetables. The tarmac drive to the front and side of the property provides parking for a number of vehicles. A small garage offers an ideal space for motorcycles and electric bikes while also doubling up as a hobby room.

£1,250,000

4 BEDROOMS

2 BATHROOMS

3 RECEPTIONS



# **PHOTOS**

















# **PHOTOS**

















# **PHOTOS**

















## **SPECIFICATIONS**





## **Entrance Hall**

16' 8" x 5' 4" (5.07m x 1.63m)

## **Inner Hall**

16' 1" x 3' 8" (4.91m x 1.11m)

# Lounge

14' 6" x 10' 5" (4.43m x 3.17m)

# **Dining Room**

10' 7" x 10' 5" (3.22m x 3.17m)

## Kitchen/Breakfast Room

20' 8" x 9' 9" (6.31m x 2.97m)

## **Conservatory**

21' 4" x 14' 5" (6.50m x 4.39m)

## **Utility Room**

5' 1" x 5' 10" (1.56m x 1.77m)

# **Shower Room**

5' 9" x 4' 3" (1.76m x 1.30m)

### **Hallway**

3.97m x 1.32m (13' 0" x 4' 4")

## Snug/Bedroom 4

3.46m x 2.98m (11' 4" x 9' 9")

## Playroom/Garage

4.66m x 2.80m (15' 3" x 9' 2")

#### **Store Room**

4.62m x 3.28m (15' 2" x 10' 9")

# **First Floor Landing**

14' 8" x 5' 7" (4.46m x 1.70m)

## **Bedroom 2**

14