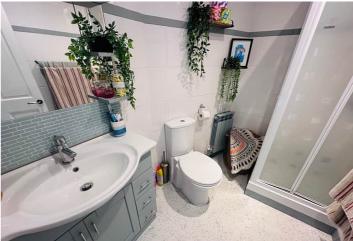

# **Shower Room**

5' 9" x 4' 3" (1.76m x 1.30m)

#### **Bathroom**

10' 4" x 5' 9" (3.16m x 1.74m)