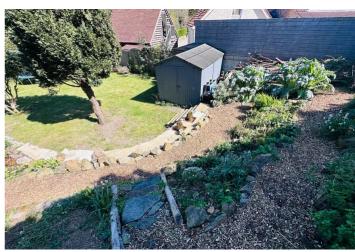

# Garden

To the side of the house is a south facing garden with a large lawn area and sunny patio. The garden has been beautifully landscaped to cleverly make use of the plot by creating tiered borders ideal for growing plants and vegetables.