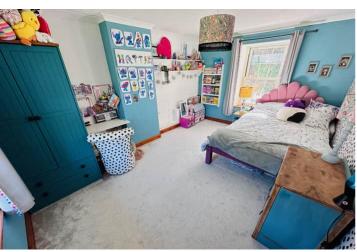

## **Bedroom 2**

14' 8" x 10' 7" (4.46m x 3.22m)

## **Bedroom 3**

10' 7" x 10' 10" (3.22m x 3.30m)

## **Master Bedroom**

15' 1" x 15' 2" (4.61m x 4.62m)