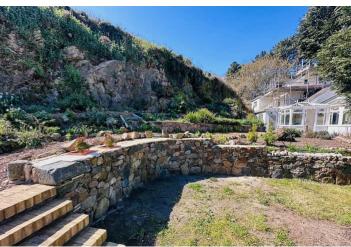

# Garden

To the side of the house is a south facing garden with a large lawn area and sunny patio. The garden has been beautifully landscaped to cleverly make use of the plot by creating tiered borders ideal for growing plants and vegetables.