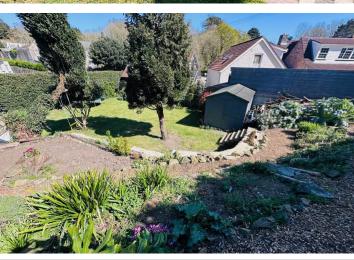

# Garden

To the side of the house is a south facing garden with a large lawn area and sunny patio. The garden has been beautifully landscaped to cleverly make use of the plot by creating tiered borders ideal for growing plants and vegetables.