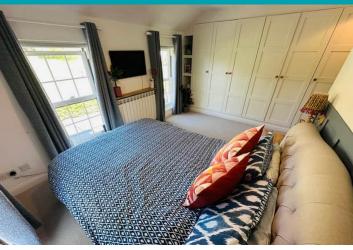

## **Bedroom 2**

14' 8" x 10' 7" (4.46m x 3.22m)

## **Bedroom 3**

10' 7" x 10' 10" (3.22m x 3.30m)