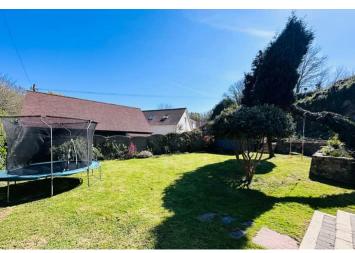

# Garden

To the side of the house is a south facing garden with a large lawn area and sunny patio. The garden has been beautifully landscaped to cleverly make use of the plot by creating tiered borders ideal for growing plants and vegetables.