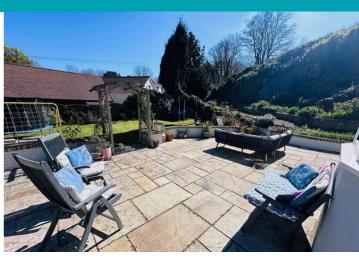

# Garden

To the side of the house is a south facing garden with a large lawn area and sunny patio. The garden has been beautifully landscaped to cleverly make use of the plot by creating tiered borders ideal for growing plants and vegetables.