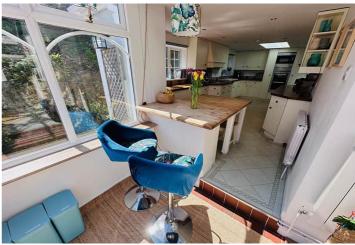

## **Conservatory**

21' 4" x 14' 5" (6.50m x 4.39m)

# Garden

To the side of the house is a south facing garden with a large lawn area and sunny patio. The garden has been beautifully landscaped to cleverly make use of the plot by creating tiered borders ideal for growing plants and vegetables.