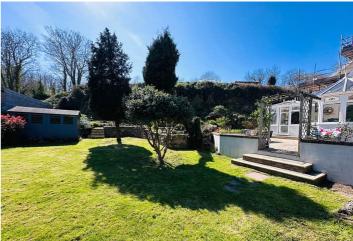

# Garden

To the side of the house is a south facing garden with a large lawn area and sunny patio. The garden has been beautifully landscaped to cleverly make use of the plot by creating tiered borders ideal for growing plants and vegetables.