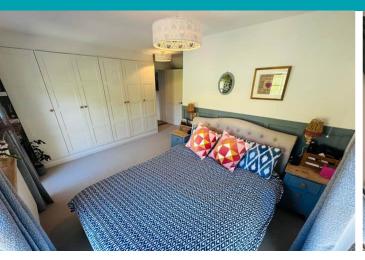

## **Master Bedroom**

15' 1" x 15' 2" (4.61m x 4.62m)

#### **Ensuite**

7' 9" x 5' 7" (2.37m x 1.70m)