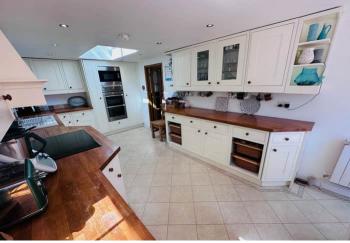

nt owners and is full of character, boasting original features throughout. Accommodation comprises lounge, dining room (bedroom 5), conservatory, kitchen/breakfast room, snug/bedroom four, playroom/workshop, three double bedrooms, a bathroom, two shower rooms and a utility room. To the side of the house is a south facing garden with a large lawn area and sunny patio. The garden has been beautifully landscaped to cleverly make use of the plot by creating tiered borders ideal for growing plants and vegetables. The tarmac drive to the front and side of the property provides parking for a number of vehicles. A small garage offers an ideal space for motorcycles and electric bikes while also doubling up as a hobby room.

£1,250,000

4 BEDROOMS

2 BATHROOMS

3 RECEPTIONS



# **PHOTOS**

















# **PHOTOS**

















# **PHOTOS**

















## **SPECIFICATIONS**





## **Entrance Hall**

16' 8" x 5' 4" (5.07m x 1.63m)

## **Inner Hall**

16' 1" x 3' 8" (4.91m x 1.11m)

# Lounge

14' 6" x 10' 5" (4.43m x 3.17m)

# **Dining Room**

10' 7" x 10' 5" (3.22m x 3.17m)

## Kitchen/Breakfast Room

20' 8" x 9' 9" (6.31m x 2.97m)

## **Conservatory**

21' 4" x 14' 5" (6.50m x 4.39m)

## **Utility Room**

5' 1" x 5' 10" (1.56m x 1.77m)

# **Shower Room**

5' 9" x 4' 3" (1.76m x 1.30m)

### **Hallway**

3.97m x 1.32m (13' 0" x 4' 4")

## Snug/Bedroom 4

3.46m x 2.98m (11' 4" x 9' 9")

## Playroom/Garage

4.66m x 2.80m (15' 3" x 9' 2")

#### **Store Room**

4.62m x 3.28m (15' 2" x 10' 9")

# **First Floor Landing**

14' 8" x 5' 7" (4.46m x 1.70m)

## **Bedroom 2**

14' 8"