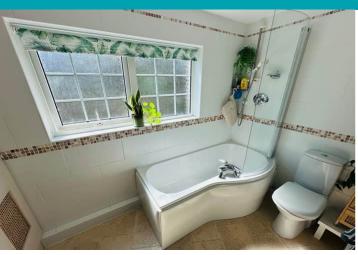

# **Shower Room**

5' 9" x 4' 3" (1.76m x 1.30m)

#### **Bathroom**

10' 4" x 5' 9" (3.16m x 1.74m)

#### **Ensuite**

7' 9" x 5' 7" (2.37m x 1.70m)