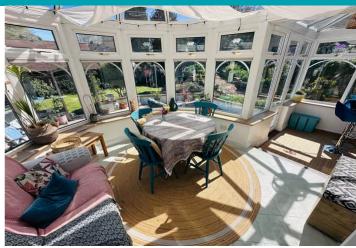

current owners and is full of character, boasting original features throughout. Accommodation comprises lounge, dining room (bedroom 5), conservatory, kitchen/breakfast room, snug/bedroom four, playroom/workshop, three double bedrooms, a bathroom, two shower rooms and a utility room. To the side of the house is a south facing garden with a large lawn area and sunny patio. The garden has been beautifully landscaped to cleverly make use of the plot by creating tiered borders ideal for growing plants and vegetables. The tarmac drive to the front and side of the property provides parking for a number of vehicles. A small garage offers an ideal space for motorcycles and electric bikes while also doubling up as a hobby room.

£1,250,000

4 BEDROOMS

2 BATHROOMS

3 RECEPTIONS



# **PHOTOS**

















# **PHOTOS**

















# **PHOTOS**

















## **SPECIFICATIONS**





## **Entrance Hall**

16' 8" x 5' 4" (5.07m x 1.63m)

## **Inner Hall**

16' 1" x 3' 8" (4.91m x 1.11m)

# Lounge

14' 6" x 10' 5" (4.43m x 3.17m)

# **Dining Room**

10' 7" x 10' 5" (3.22m x 3.17m)

## Kitchen/Breakfast Room

20' 8" x 9' 9" (6.31m x 2.97m)

## **Conservatory**

21' 4" x 14' 5" (6.50m x 4.39m)

## **Utility Room**

5' 1" x 5' 10" (1.56m x 1.77m)

# **Shower Room**

5' 9" x 4' 3" (1.76m x 1.30m)

### **Hallway**

3.97m x 1.32m (13' 0" x 4' 4")

## Snug/Bedroom 4

3.46m x 2.98m (11' 4" x 9' 9")

## Playroom/Garage

4.66m x 2.80m (15' 3" x 9' 2")

#### **Store Room**

4.62m x 3.28m (15' 2" x 10' 9")

# **First Floor Landing**

14' 8" x 5' 7" (4.46m x 1.70m)

## **Bedroom 2**