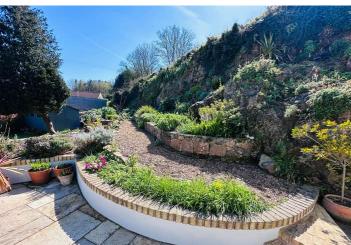

# Garden

To the side of the house is a south facing garden with a large lawn area and sunny patio. The garden has been beautifully landscaped to cleverly make use of the plot by creating tiered borders ideal for growing plants and vegetables.