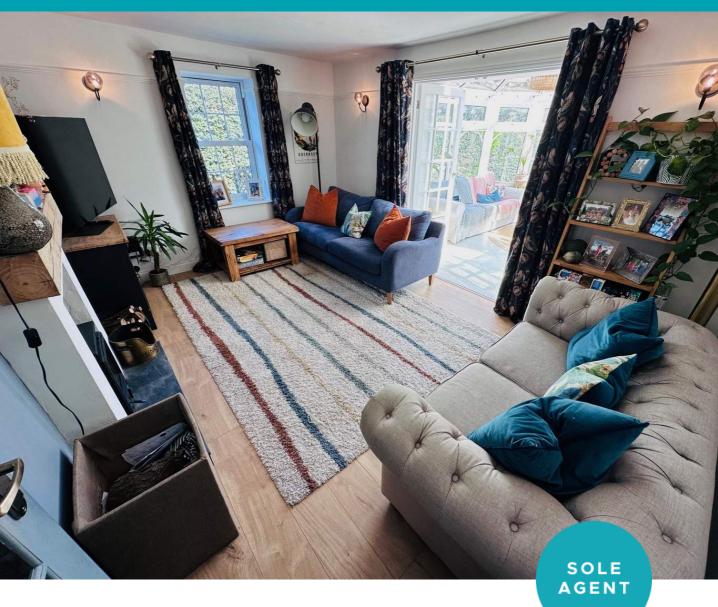

# **PHOTOS**

# Lounge

14' 6" x 10' 5" (4.43m x 3.17m)

# Garden

To the side of the house is a south facing garden with a large lawn area and sunny patio. The garden has been beautifully landscaped to cleverly make use of the plot by creating tiered borders ideal for growing plants and vegetables.