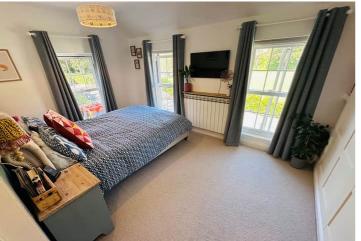

## **Bedroom 2**

14' 8" x 10' 7" (4.46m x 3.22m)

## **Bedroom 3**

10' 7" x 10' 10" (3.22m x 3.30m)