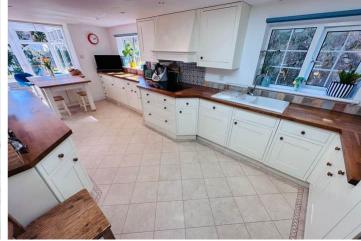

owners and is full of character, boasting original features throughout. Accommodation comprises lounge, dining room (bedroom 5), conservatory, kitchen/breakfast room, snug/bedroom four, playroom/workshop, three double bedrooms, a bathroom, two shower rooms and a utility room. To the side of the house is a south facing garden with a large lawn area and sunny patio. The garden has been beautifully landscaped to cleverly make use of the plot by creating tiered borders ideal for growing plants and vegetables. The tarmac drive to the front and side of the property provides parking for a number of vehicles. A small garage offers an ideal space for motorcycles and electric bikes while also doubling up as a hobby room.

£1,250,000

4 BEDROOMS

2 BATHROOMS

3 RECEPTIONS



# **PHOTOS**

















# **PHOTOS**

















# **PHOTOS**

















## **SPECIFICATIONS**





## **Entrance Hall**

16' 8" x 5' 4" (5.07m x 1.63m)

## **Inner Hall**

16' 1" x 3' 8" (4.91m x 1.11m)

# Lounge

14' 6" x 10' 5" (4.43m x 3.17m)

# **Dining Room**

10' 7" x 10' 5" (3.22m x 3.17m)

## Kitchen/Breakfast Room

20' 8" x 9' 9" (6.31m x 2.97m)

## **Conservatory**

21' 4" x 14' 5" (6.50m x 4.39m)

## **Utility Room**

5' 1" x 5' 10" (1.56m x 1.77m)

# **Shower Room**

5' 9" x 4' 3" (1.76m x 1.30m)

### **Hallway**

3.97m x 1.32m (13' 0" x 4' 4")

## Snug/Bedroom 4

3.46m x 2.98m (11' 4" x 9' 9")

## Playroom/Garage

4.66m x 2.80m (15' 3" x 9' 2")

#### **Store Room**

4.62m x 3.28m (15' 2" x 10' 9")

# **First Floor Landing**

14' 8" x 5' 7" (4.46m x 1.70m)

## **Bedroom 2**

14' 8" x