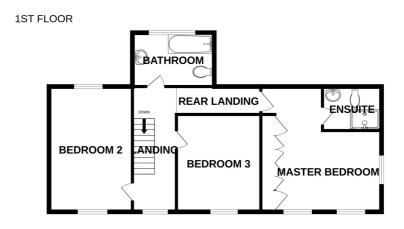

# **First Floor Landing**

14' 8" x 5' 7" (4.46m x 1.70m)

## **Bedroom 2**

14' 8" x 10' 7" (4.46m x 3.22m)

## **Bedroom 3**

10' 7" x 10' 10" (3.22m x 3.30m)

#### **Bathroom**

10' 4" x 5' 9" (3.16m x 1.74m)

## **Rear Landing**

12' x 3' 5" (3.65m x 1.05m)

## **Master Bedroom**

15' 1" x 15' 2" (4.61m x 4.62m)

#### **Ensuite**

7' 9" x 5' 7" (2.37m x 1.70m)