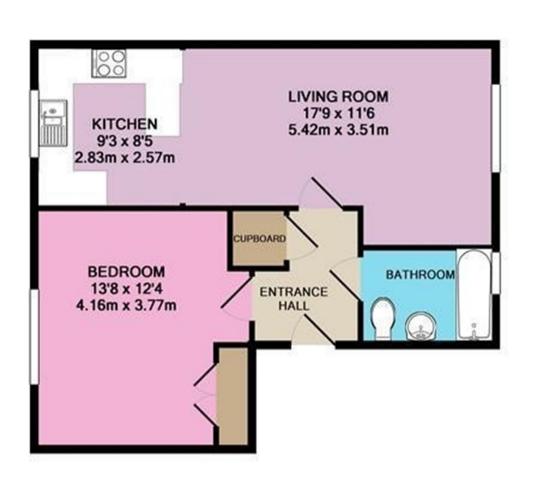

### **Entrance Hall**

Light point, built-in storage cupboard, double radiator, doors to:

#### Lounge/Diner

Front aspect UPVC double glazed window, light and power points, radiator.

#### Kitchen

Rear aspect UPVC double glazed window, range of fitted units at eye and base level, 1 1/2 bowl sink drainer unit, built-in oven and hob with extractor over, space for washing machine and dishwasher.

#### Bedroom

Rear aspect UPVC double glazed window, light and power points, radiator.

### Bathroom

Front aspect UPVC double glazed window, panel enclosed bath, low level W.C, pedestal wash hand basin, light point.

Outside 1 Allocated Parking Bay

#### TOTAL APPROX. FLOOR AREA 549 SQ.FT. (51.0 SQ.M.)

Whilst every attempt has been made to ensure the accuracy of the floor plan contained here, measurements of doors, windows, rooms and any other items are approximate and no responsibility is taken for any error, omission, or mis-statement. This plan is for illustrative purposes only and should be used as such by any prospective purchaser. The services, systems and appliances shown have not been tested and no guarantee as to their operability or efficiency can be given Made with Metropix ©2018