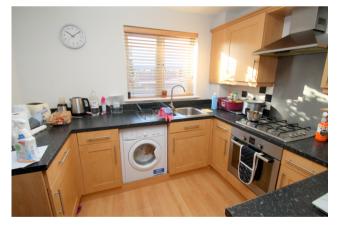

#### Kitchen

Rear aspect UPVC double glazed window, range of fitted units at eye and base level, 1 1/2 bowl sink drainer unit, built-in oven and hob with extractor over, space for washing machine and dishwasher.