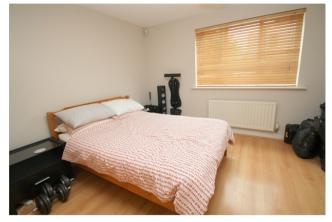

#### Bedroom

Rear aspect UPVC double glazed window, light and power points, radiator.