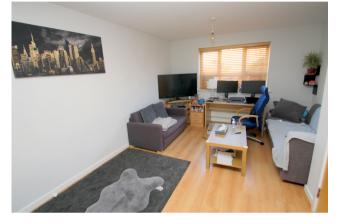

#### Lounge/Diner

Front aspect UPVC double glazed window, light and power points, radiator.