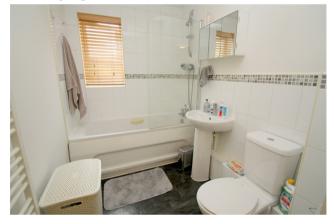

### Bathroom

Front aspect UPVC double glazed window, panel enclosed bath, low level W.C, pedestal wash hand basin, light point.

Outside 1 Allocated Parking Bay