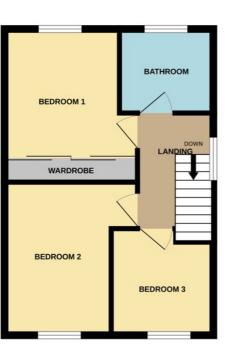

## **FIRST FLOOR**

Window to side and radiator.

## **BEDROOM 1**

(approx) Window to front, radiator 9' 8"(into wardrobe) (3.05m x 2.95m) (approx) Window to rear, built in wardrobes and radiator.

# **BEDROOM 3**

(approx) Window to front and radiator.

### **BATHROOM**

Fitted with a three piece suite The floorplan is for illustrative comprising low level W/C, wash purposes only. Fixtures and hand basin, jacuzzi bath with fittings do not represent the shower over, heated towel rail, current state of the property. Not underfloor heating and Bluetooth to scale and is meant as a guide ceiling speakers. Window to rear. only.