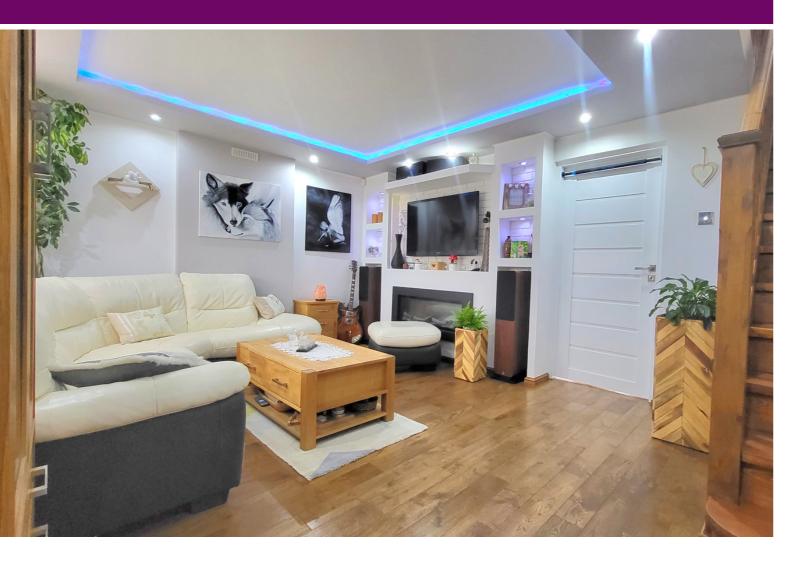

# **LOUNGE**

16' 0" x 11' 8" (4.88m x 3.56m) 8' 9"(min)(2.67m) 10' 0" (max) x and stairs to first floor.