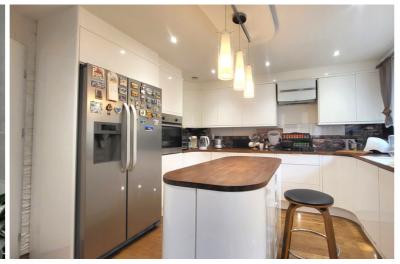

# KITCHEN / DINER

16' 0" x 11' 9" (4.88m x 3.58m) **BEDROOM 2** (approx) Fitted with a range of 11' 4" x 7' 5" (3.45m x 2.26m) base units with work surfaces (approx) Window to front and over, island, sink unit with mixer radiator. tap, integrated oven, gas hob, plumbing for a washing machine,  $\frac{1}{7}$  9" x 6' 4" (2.36m x 1.93m) space for a dishwasher and space for a fridge / freezer. Windows to side and rear. Door to rear.