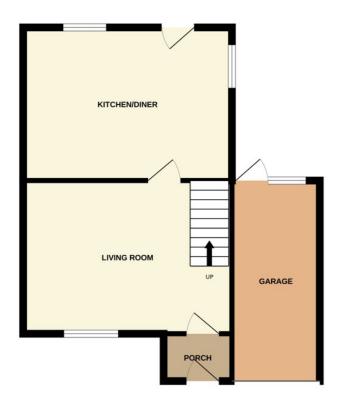

## **ENTRANCE**

Door to front.

# **LOUNGE**

16' 0" x 11' 8" (4.88m x 3.56m) 8' 9"(min)(2.67m) 10' 0" (max) x and stairs to first floor.

# KITCHEN / DINER

16' 0" x 11' 9" (4.88m x 3.58m) **BEDROOM 2** (approx) Fitted with a range of 11' 4" x 7' 5" (3.45m x 2.26m) base units with work surfaces (approx) Window to front and over, island, sink unit with mixer radiator. tap, integrated oven, gas hob, plumbing for a washing machine,  $\frac{1}{7}$  9" x 6' 4" (2.36m x 1.93m) space for a dishwasher and space for a fridge / freezer. Windows to side and rear. Door to rear.

# **GARAGE**

A single garage.

### **BATHROOM**

Fitted with a three piece suite The floorplan is for illustrative comprising low level W/C, wash purposes only. Fixtures and hand basin, jacuzzi bath with fittings do not represent the shower over, heated towel rail, current state of the property. Not underfloor heating and Bluetooth to scale and is meant as a guide ceiling speakers. Window to rear. only.