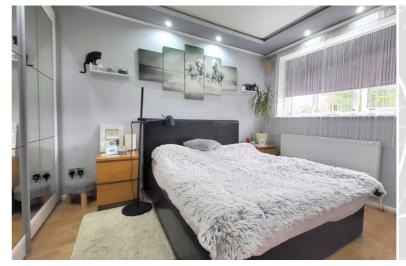

## **BEDROOM 1**

(approx) Window to front, radiator 9' 8"(into wardrobe) (3.05m x 2.95m) (approx) Window to rear, built in wardrobes and radiator.