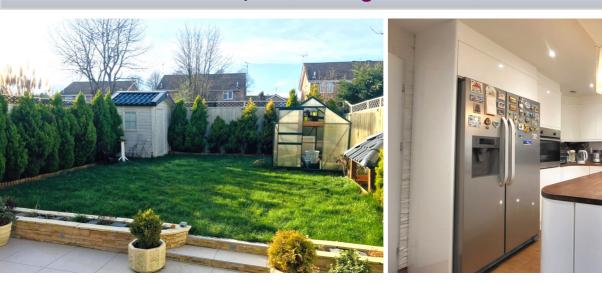

# **OUTSIDE**

The front of the property has electric gates and garage door with brick block paving. The rear of the property has fencing, laid to lawn and paved patio area.

# KITCHEN / DINER

16' 0" x 11' 9" (4.88m x 3.58m) **BEDROOM 2** (approx) Fitted with a range of 11' 4" x 7' 5" (3.45m x 2.26m) base units with work surfaces (approx) Window to front and over, island, sink unit with mixer radiator. tap, integrated oven, gas hob, plumbing for a washing machine,  $\frac{1}{7}$  9" x 6' 4" (2.36m x 1.93m) space for a dishwasher and space for a fridge / freezer. Windows to side and rear. Door to rear.