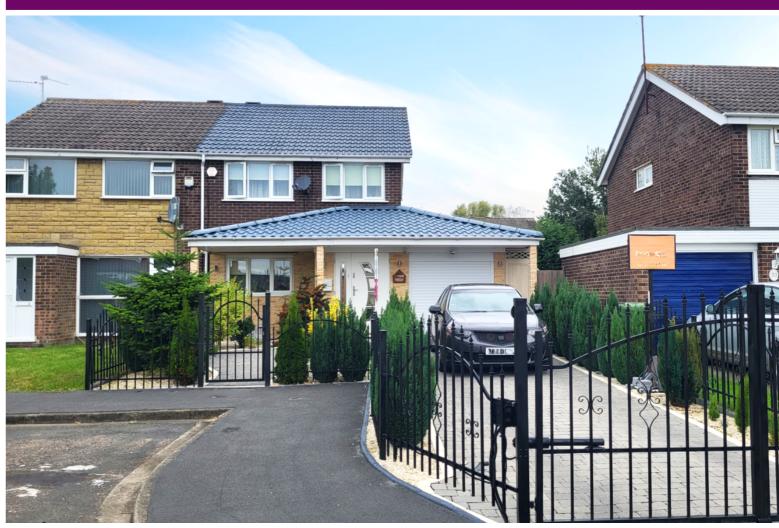

# **OUTSIDE**

The front of the property has electric gates and garage door with brick block paving. The rear of the property has fencing, laid to lawn and paved patio area.