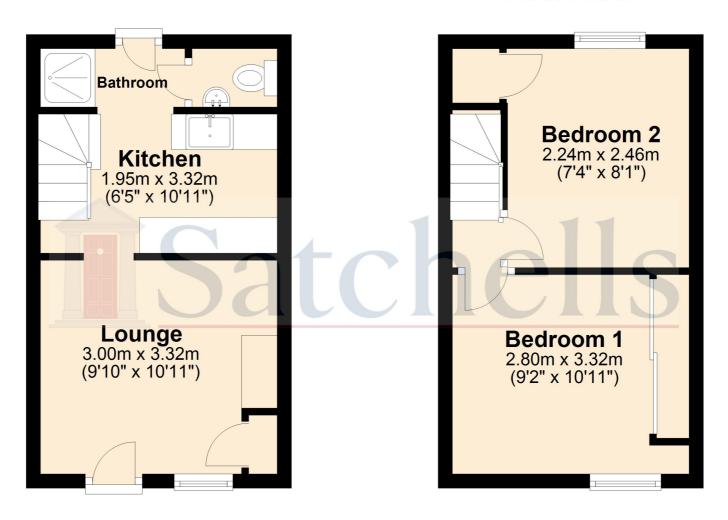

# **Ground Floor**

## **First Floor**

For illustrative purposes only - NOT TO SCALE - Measurements shown are approximate. The size and position of doors, windows, appliances and other features are approximate.

Plan produced using PlanUp.