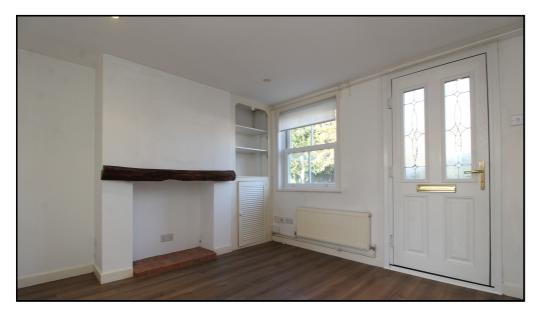

#### Lounge

Approx. 10' 11" x 9' 10" (3.33m x 3.00m) Neutral décor and vinyl flooring. Built-in shelving which is very useful for storage. Feature fireplace with a brick base. Spotlights. Double glazed window to front aspect. Door to: