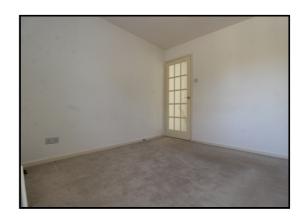

#### **Bedroom Two**

Approx. 7' 5" x 7' (2.26m x 2.13m) A single bedroom which can be used as a study or an office. Carpeted and neutral décor. An airing cupboard housing useful shelving. Double glazed window to rear aspect. Radiator.