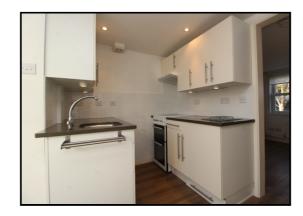

#### Kitchen

Approx. 8' 5" x 6' 5" (2.57m x 1.96m) plus under stairs recess (2.57m x 1.96m) A galley kitchen with a range of contemporary wall and base level units with granite worktops over. Inset sink and drainer. Space for cooker and hob with an extractor fan over. Space for washing machine. Under cupboard lighting. Under the stairs there is a very useful space for fridge/freezer..