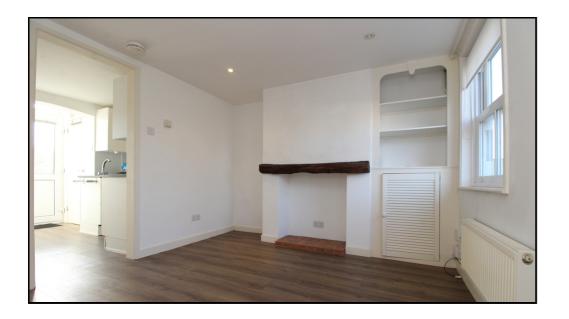

#### Lounge

Approx. 10' 11" x 9' 10" (3.33m x 3.00m) Neutral décor and vinyl flooring. Built-in shelving which is very useful for storage. Feature fireplace with a brick base. Spotlights. Double glazed window to front aspect. Door to: