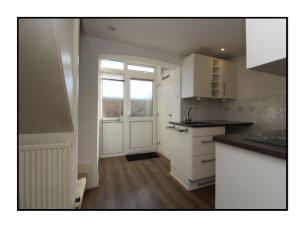

#### Kitchen

Approx. 8' 5" x 6' 5" (2.57m x 1.96m) plus under stairs recess (2.57m x 1.96m) A galley kitchen with a range of contemporary wall and base level units with granite worktops over. Inset sink and drainer. Space for cooker and hob with an extractor fan over. Space for washing machine. Under cupboard lighting. Under the stairs there is a very useful space for fridge/freezer..