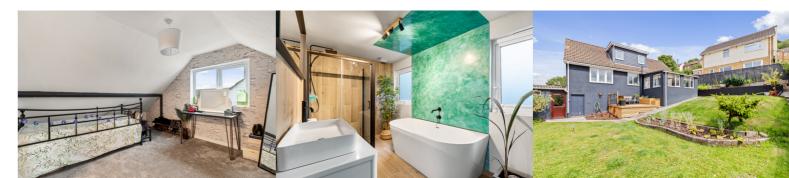

## **Bedroom**

3.48m x 4.21m (11'5" x 13'10"). Double bedroom with exposed floor boards, radiator and double glazed windows.

#### **Bathroom**

2.10m x 3.31m (6'10" x 10'10"). A stunning bathroom with porcelain tiled flooring, venetian plastered walls, freestanding bath, separate walk in shower, wash hand basin, low level W.C., radiator and frosted double glazed window.

### Garden

A generous size sunny rear garden with lawn and artificial gras areas. Side access and access to the cellar and garage.