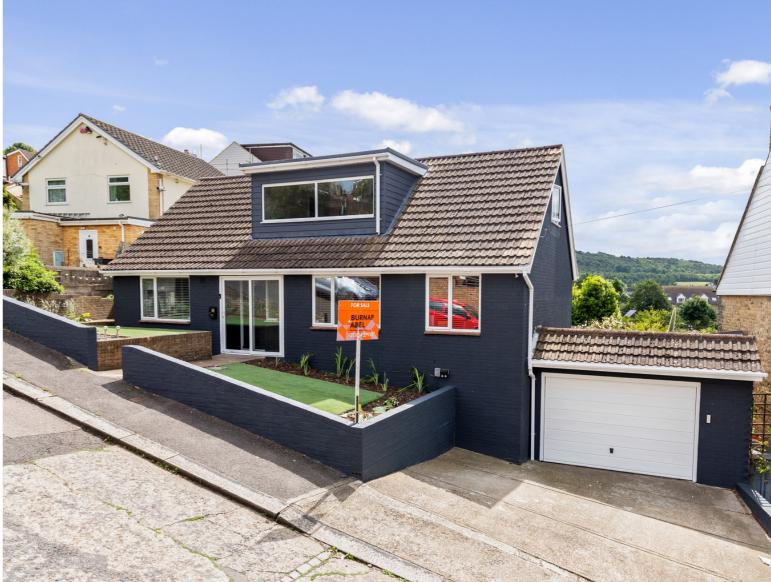

## £375,000 FREEHOLD

Beautiful Four Bed Detached House | Large Garage & Off Street Parking For Two Cars | Two Bathrooms | Sun Room | Cellar Storage Space With Lighting/Power | Burnap + Abel are delighted to offer onto the market this fabulous four bedroom detached family home located in the highly sought after Shakespeare Road, Maxton, Dover. The property has benefited from a wonderful loft conversion making this the ideal home for a family. The accommodation boasts a lounge, spacious kitchen, four double bedrooms and two bathrooms. Additional benefits include a large garage & off street parking for two cars, sunny rear garden, sun room, large cellar storage space, double glazing and gas central heating. Located in a popular area, this fantastic home is within easy reach of good schooling, the town centre and great transport links by road and train to Folkestone, Ashford and London. For your chance to view call sole agent Burnap + Abel on 01304 279107.

## **Garage & Off Street Garden**

 $6.19m \times 4.11m$  (20'4" x 13'6"). Large garage with an electric garage door and lighting/power. Off street parking for two cars.