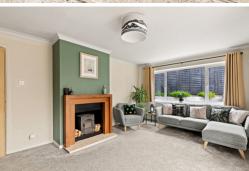

## Lounge/Diner

3.43m x 5.23m (11'3" x 17'2"). Carpeted floor, radiator, double glazed window and doors to the sun room.