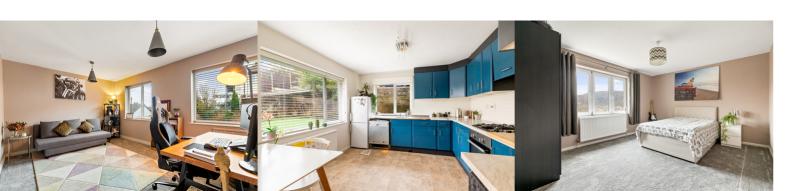

## Lounge/Diner

3.43m x 5.23m (11'3" x 17'2"). Carpeted floor, radiator, double glazed window and doors to the sun room.

#### **Kitchen**

3.36m x 3.43m (11' x 11'3"). Spacious kitchen with a mix of wall and base units, space for fridge freezer, washing machine/dishwasher and an integrated oven/hob. Radiator and double aspect double glazed windows.

#### Bedroom

 $4.76m \times 4.17m (15'7" \times 13'8")$ . Large double bedroom with carpeted floor, radiator and double glazed window.