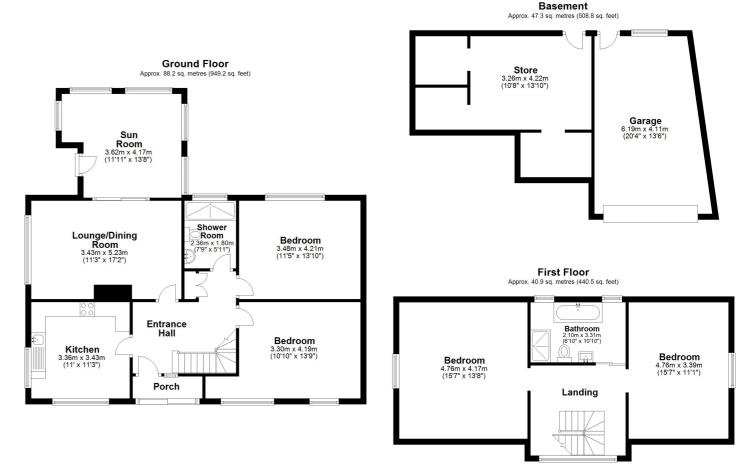

#### **Kitchen**

3.36m x 3.43m (11' x 11'3"). Spacious kitchen with a mix of wall and base units, space for fridge freezer, washing machine/dishwasher and an integrated oven/hob. Radiator and double aspect double glazed windows.

#### **Sun Room**

 $3.62m \times 4.17m (11'11" \times 13'8")$ . A generous size sun room with space for a table and chairs, lighting and power.

## **Bedroom**

3.48m x 4.21m (11'5" x 13'10"). Double bedroom with exposed floor boards, radiator and double glazed windows.

#### **Bedroom**

3.30m x 4.19m (10'10" x 13'9"). Double bedroom with carpeted floor, radiator and double glazed window.

#### **Shower Room**

2.36m x 1.80m (7'9" x 5'11"). Shower, low level W.C., wash hand basin, heated towel rail and frosted double glazed window.

#### Bedroom

 $4.76m \times 4.17m (15'7" \times 13'8")$ . Large double bedroom with carpeted floor, radiator and double glazed window.

#### **Bedroom**

 $4.76m \times 3.39m (15'7" \times 11'1")$ . Double bedroom with carpeted floor, radiator and double glazed window.

#### **Bathroom**

2.10m x 3.31m (6'10" x 10'10"). A stunning bathroom with porcelain tiled flooring, venetian plastered walls, freestanding bath, separate walk in shower, wash hand basin, low level W.C., radiator and frosted double glazed window.

## **Store**

3.26m x 4.22m (10'8" x 13'10"). A vast cellar storage area with lighting/power, laundry space and wall mounted boiler.

## **Garage & Off Street Garden**

 $6.19m \times 4.11m$  (20'4" x 13'6"). Large garage with an electric garage door and lighting/power. Off street parking for two cars.

Total area: approx. 176.4 sq. metres (1898.5 sq. feet)

Whilst every attempt has been made to ensure the accuracy of the floor plan contained here, measurements of doors, windows, rooms and any other items are approximate and no responsibility in taken for any error, omission or mis-statement. This plan is for illustrative purposes only and should be used as such by any prospective purchaser. Plan produced using PlanUp.