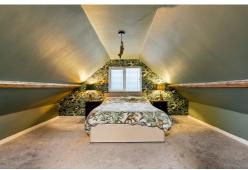

#### Bedroom

 $4.76m \times 4.17m (15'7" \times 13'8")$ . Large double bedroom with carpeted floor, radiator and double glazed window.

#### **Bedroom**

 $4.76m \times 3.39m (15'7" \times 11'1")$ . Double bedroom with carpeted floor, radiator and double glazed window.