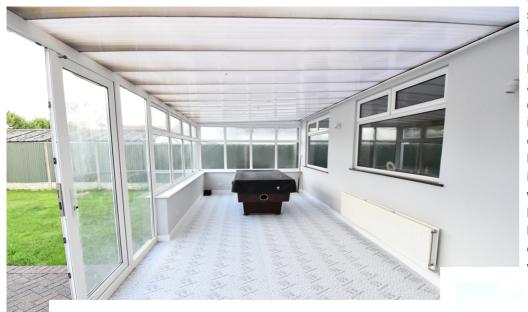

## Central location for all amenities

Entering the property into the entrance hall with access to the cloakroom which is fitted with W.C and wash hand basin. Entrance hall has stairs to first floor and doors to all the entertaining areas. Kitchenette with dining room, kitchen with a range of fitted units with built in oven, built in sink unit, breakfast bar, windows to side and front aspect and door to side aspect. Staircase to first floor which currently classed as bedroom three, but could easily be an area if you work from home. From this area you can access the shower room which is also accessed from the main landing. Lounge with window to front aspect and door leading to dining room with window to rear aspect and door to kitchen. Kitchen has a range of units with built in oven and hob, space for dishwasher, built in sink and drainer. Dining area with door to utility room with worktop with sink incorporated and plumbing for washing machine. Conservatory is spacious and will make a great entertaining area with doors leading to the rear garden. Upstairs the landing has a cupboard housing boiler, doors to bedrooms and bathrooms. Main bedroom has a generous amount of built in wardrobes and separate double cupboard. Bedroom two with built in cupboard and en-suite which is fitted with shower, wash hand basin, W.C. Bedroom four and the four piece family bathroom finish off the internal areas of this home. Rear garden with paving area and remainder laid to lawn. Summerhouse with power and light and again could easily make a great home office or playroom or home gym. Front garden laid to paving providing off road parking for numerous vehicles.