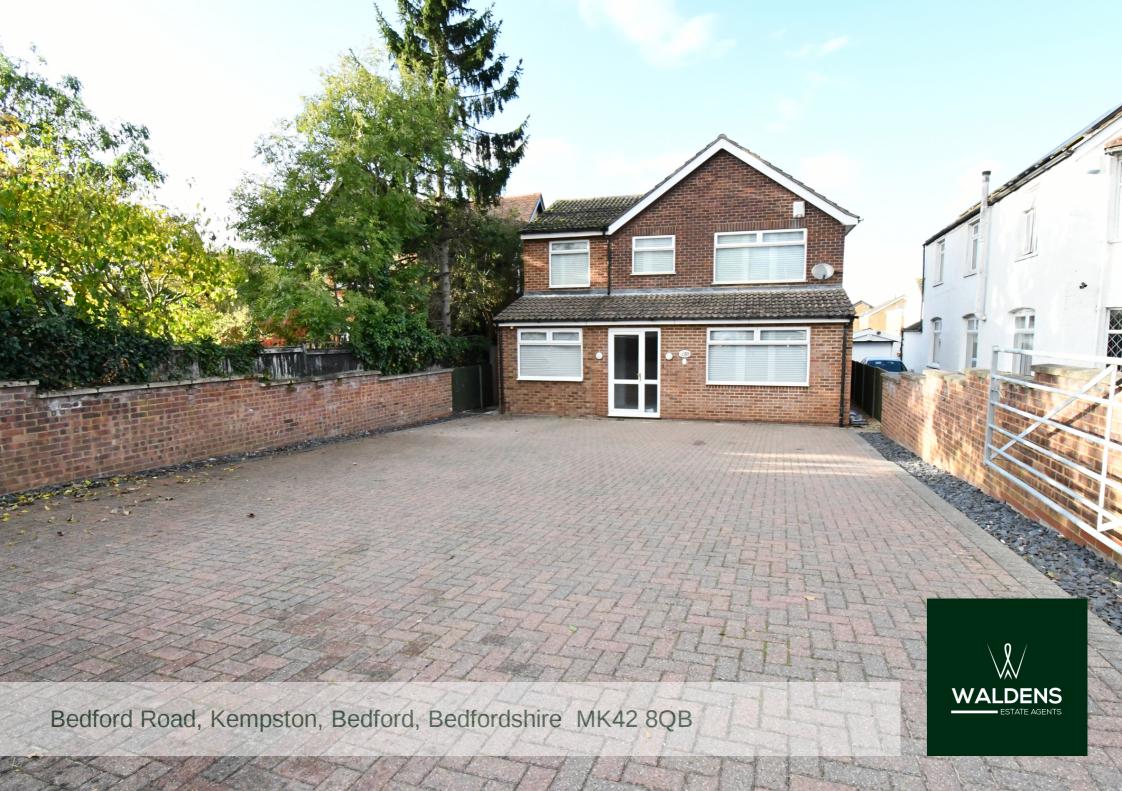

Bedford Road Kempston Bedford Bedfordshire MK42 8QB

## £495,000

Waldens are delighted to receive instructions to sell this immaculately presented spacious detached property. Offering large lounge, kitchen/diner, good sized conservatory, en-suite bathrooms. Summerhouse and off road parking for numerous vehicles. Conveniently positioned for all of Kempston's facilities.

- Four Bedroom Detached Home
- Two En-suite Bathrooms
- Large lounge
- · Kitchen diner
- Large conservatory
- Four piece bathroom suite
- Dining room
- Cloakroom
- Kitchenette with dining room
- Front garden providing off road parking
  - Council Tax Band D
  - Energy Efficiency Rating C

## Central location for all amenities

Entering the property into the entrance hall with access to the cloakroom which is fitted with W.C and wash hand basin. Entrance hall has stairs to first floor and doors to all the entertaining areas. Kitchenette with dining room, kitchen with a range of fitted units with built in oven, built in sink unit, breakfast bar, windows to side and front aspect and door to side aspect. Staircase to first floor which currently classed as bedroom three, but could easily be an area if you work from home. From this area you can access the shower room which is also accessed from the main landing. Lounge with window to front aspect and door leading to dining room with window to rear aspect and door to kitchen. Kitchen has a range of units with built in oven and hob, space for dishwasher, built in sink and drainer. Dining area with door to utility room with worktop with sink incorporated and plumbing for washing machine. Conservatory is spacious and will make a great entertaining area with doors leading to the rear garden. Upstairs the landing has a cupboard housing boiler, doors to bedrooms and bathrooms. Main bedroom has a generous amount of built in wardrobes and separate double cupboard. Bedroom two with built in cupboard and en-suite which is fitted with shower, wash hand basin, W.C. Bedroom four and the four piece family bathroom finish off the internal areas of this home. Rear garden with paving area and remainder laid to lawn. Summerhouse with power and light and again could easily make a great home office or playroom or home gym. Front garden laid to paving providing off road parking for numerous vehicles.