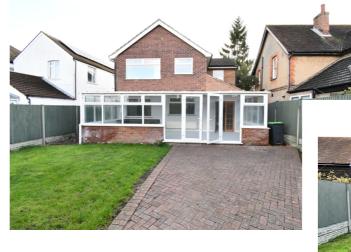

## Central location for all amenities

Entering the property into the entrance hall with access to the cloakroom which is fitted with W.C and wash hand basin. Entrance hall has stairs to first floor and doors to all the entertaining areas. Kitchenette with dining room, kitchen with a range of fitted units with built in oven, built in sink unit, breakfast bar, windows to side and front aspect and door to side aspect. Staircase to first floor which currently classed as bedroom three, but could easily be an area if you work from home. From this area you can access the shower room which is also accessed from the main landing. Lounge with window to front aspect and door leading to dining room with window to rear aspect and door to kitchen. Kitchen has a range of units with built in oven and hob, space for dishwasher, built in sink and drainer. Dining area with door to utility room with worktop with sink incorporated and plumbing for washing machine. Conservatory is spacious and will make a great entertaining area with doors leading to the rear garden. Upstairs the landing has a cupboard housing boiler, doors to bedrooms and bathrooms. Main bedroom has a generous amount of built in wardrobes and separate double cupboard. Bedroom two with built in cupboard and en-suite which is fitted with shower, wash hand basin, W.C. Bedroom four and the four piece family bathroom finish off the internal areas of this home. Rear garden with paving area and remainder laid to lawn. Summerhouse with power and light and again could easily make a great home office or playroom or home gym. Front garden laid to paving providing off road parking for numerous vehicles.