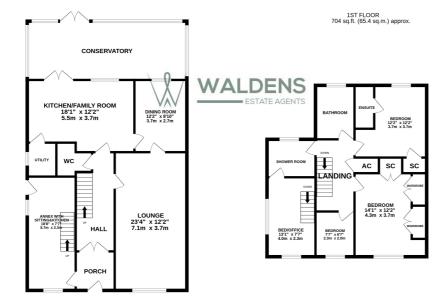

## Central location for all amenities

Entering the property into the entrance hall with access to the cloakroom which is fitted with W.C and wash hand basin. Entrance hall has stairs to first floor and doors to all the entertaining areas. Kitchenette with dining room, kitchen with a range of fitted units with built in oven, built in sink unit, breakfast bar, windows to side and front aspect and door to side aspect. Staircase to first floor which currently classed as bedroom three, but could easily be an area if you work from home. From this area you can access the shower room which is also accessed from the main landing. Lounge with window to front aspect and door leading to dining room with window to rear aspect and door to kitchen. Kitchen has a range of units with built in oven and hob, space for dishwasher, built in sink and drainer. Dining area with door to utility room with worktop with sink incorporated and plumbing for washing machine. Conservatory is spacious and will make a great entertaining area with doors leading to the rear garden. Upstairs the landing has a cupboard housing boiler, doors to bedrooms and bathrooms. Main bedroom has a generous amount of built in wardrobes and separate double cupboard. Bedroom two with built in cupboard and en-suite which is fitted with shower, wash hand basin, W.C. Bedroom four and the four piece family bathroom finish off the internal areas of this home. Rear garden with paving area and remainder laid to lawn. Summerhouse with power and light and again could easily make a great home office or playroom or home gym. Front garden laid to paving providing off road parking for numerous vehicles.

TOTAL FLOOR AREA: 2249 sq.ft. (208.9 sq.m.) approx.