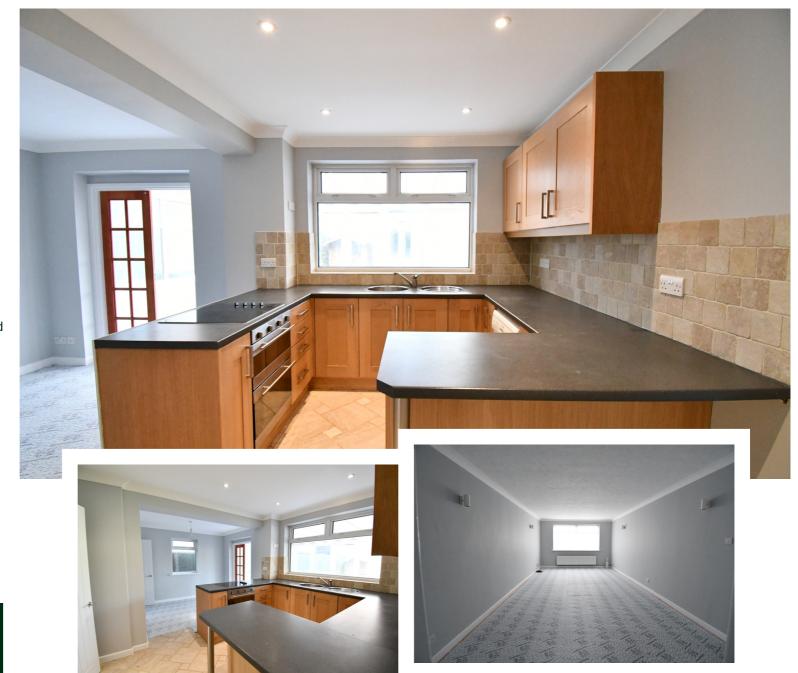

## Central location for all amenities

Entering the property into the entrance hall with access to the cloakroom which is fitted with W.C and wash hand basin. Entrance hall has stairs to first floor and doors to all the entertaining areas. Kitchenette with dining room, kitchen with a range of fitted units with built in oven, built in sink unit, breakfast bar, windows to side and front aspect and door to side aspect. Staircase to first floor which currently classed as bedroom three, but could easily be an area if you work from home. From this area you can access the shower room which is also accessed from the main landing. Lounge with window to front aspect and door leading to dining room with window to rear aspect and door to kitchen. Kitchen has a range of units with built in oven and hob, space for dishwasher, built in sink and drainer. Dining area with door to utility room with worktop with sink incorporated and plumbing for washing machine. Conservatory is spacious and will make a great entertaining area with doors leading to the rear garden. Upstairs the landing has a cupboard housing boiler, doors to bedrooms and bathrooms. Main bedroom has a generous amount of built in wardrobes and separate double cupboard. Bedroom two with built in cupboard and en-suite which is fitted with shower, wash hand basin, W.C. Bedroom four and the four piece family bathroom finish off the internal areas of this home. Rear garden with paving area and remainder laid to lawn. Summerhouse with power and light and again could easily make a great home office or playroom or home gym. Front garden laid to paving providing off road parking for numerous vehicles.