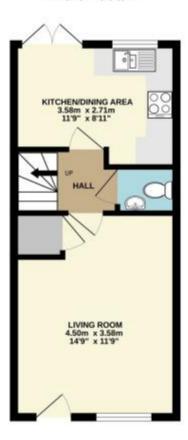

The council tax band is C.

The interior of this beautifully presented property comprises a spacious living room, fitted kitchen/diner and w/c on the ground floor. The first floor consists of 2 bedrooms and the family bathroom. The second floor consists of the third bedroom. The exterior boasts a private rear garden, perfect for enjoying the summer months.

2ND FLOOR 22.9 sq.m. (246 sq.ft.) approx.

TOTAL FLOOR AREA: 81.6 sq.m. (878 sq.ft.) approx.

Whilst every attempt has been made to ensure the accuracy of the floorplan contained here, measurements of doors, windows, rooms and any other items are approximate and no responsibility to taken for any error, omission or mis-statement. This plan is for illustrative purposes only and should be used as such try any prospective purchaser. The services, systems and appliances shown have not been tested and no guarantee as to they operability or efficiency can be given.