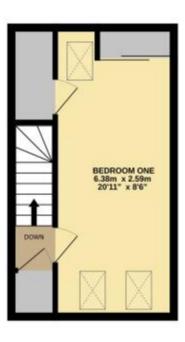

The council tax band is C.

The interior of this beautifully presented property comprises a spacious living room, fitted kitchen/diner and w/c on the ground floor. The first floor consists of 2 bedrooms and the family bathroom. The second floor consists of the third bedroom. The exterior boasts a private rear garden, perfect for enjoying the summer months.

2ND FLOOR 22.9 sq.m. (246 sq.ft.) approx.

TOTAL FLOOR AREA: 81.6 sq.m. (878 sq.ft.) approx.

Whilst every attempt has been made to ensure the accuracy of the floorplan contained here, measurements of doors, windows, rooms and any other items are approximate and no responsibility to taken for any error, omission or mis-statement. This plan is for illustrative purposes only and should be used as such try any prospective purchaser. The services, systems and appliances shown have not been tested and no guarantee as to they operability or efficiency can be given.