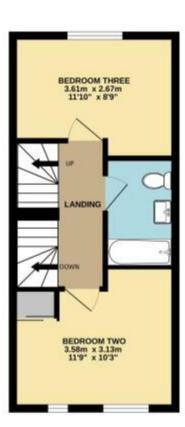

The council tax band is C.

The interior of this beautifully presented property comprises a spacious living room, fitted kitchen/diner and w/c on the ground floor. The first floor consists of 2 bedrooms and the family bathroom. The second floor consists of the third bedroom. The exterior boasts a private rear garden, perfect for enjoying the summer months.

2ND FLOOR 22.9 sq.m. (246 sq.ft.) approx.

TOTAL FLOOR AREA: 81.6 sq.m. (878 sq.ft.) approx.

Whilst every attempt has been made to ensure the accuracy of the floorplan contained here, measurements of doors, windows, rooms and any other items are approximate and no responsibility to taken for any error, omission or mis-statement. This plan is for illustrative purposes only and should be used as such try any prospective purchaser. The services, systems and appliances shown have not been tested and no guarantee as to they operability or efficiency can be given.