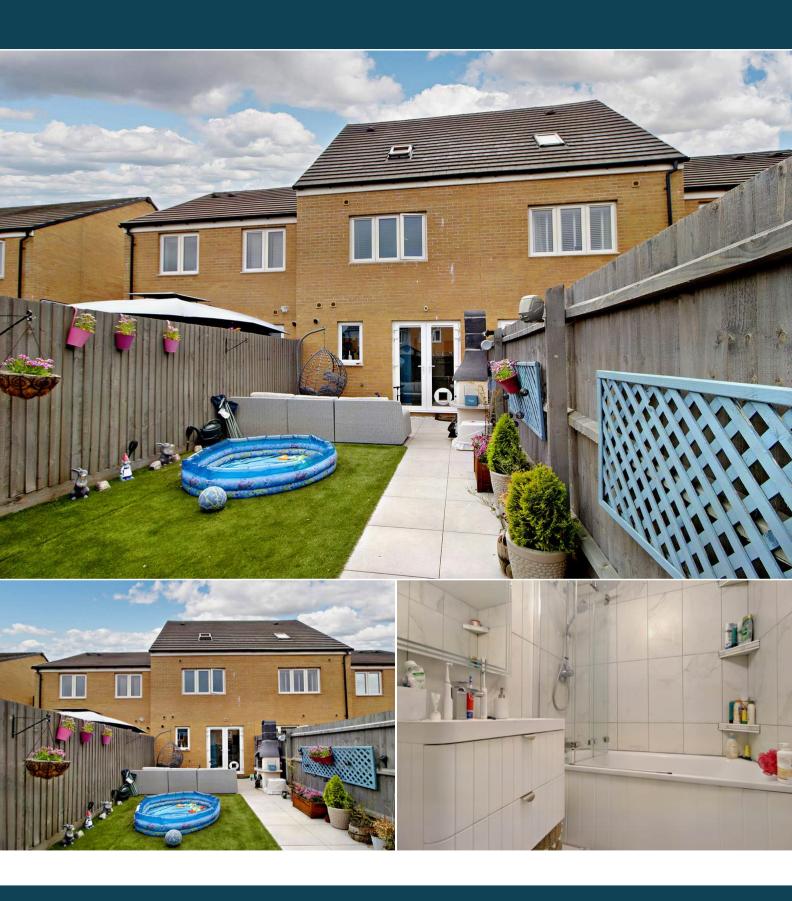

The council tax band is C.

The interior of this beautifully presented property comprises a spacious living room, fitted kitchen/diner and w/c on the ground floor. The first floor consists of 2 bedrooms and the family bathroom. The second floor consists of the third bedroom. The exterior boasts a private rear garden, perfect for enjoying the summer months.