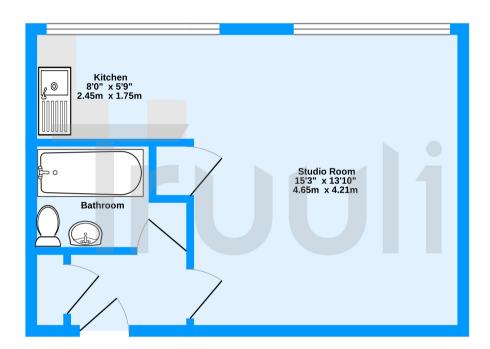

Third Floor 333 sq.ft. (31.0 sq.m.) approx.

Menlo Gardens, London, SE19

TOTAL FLOOR AREA: 333 sq.ft. (31.0 sq.m.) approx.
Measurements are approximate. Not to scale. Illustrative purposes onl
Made with Metropix #2020.