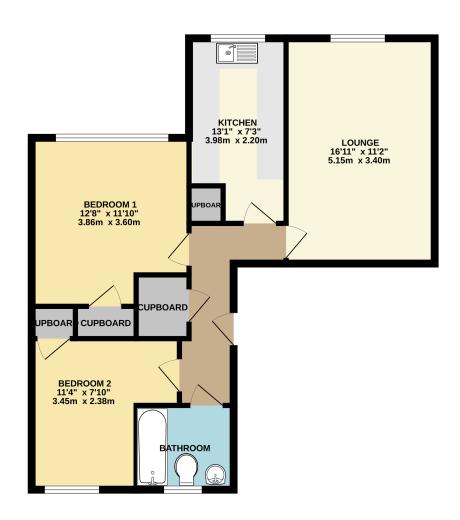

## PROPERTY DESCRIPTION

Situated on this modern development this second floor double bedroom apartment comprises of spacious living room with a juliet balcony good size kitchen with appliances. large family bathroom bathroom, allocated parking. The property is being offered with no onward chain and an internal inspection is strongly recommended.

## GROUND FLOOR 681 sq.ft. (63.3 sq.m.) approx.