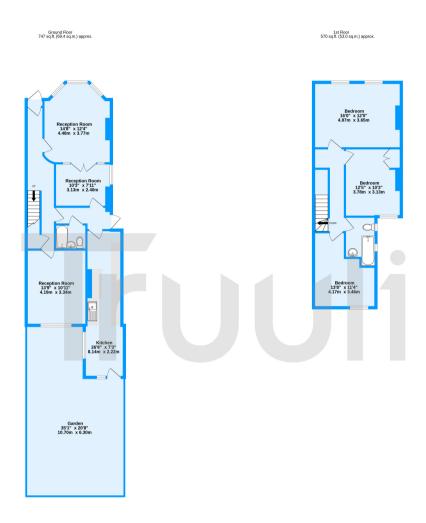

The property is ideally positioned between both Anerley and Kent House railway stations with quick access to local green expanses.

Maple Road, London, SE20

TOTAL FLOOR AREA: 1317 sq.ft. (122.4 sq.m.) approx
Measurements are approximate. Not to scale. Illustrative purposes only