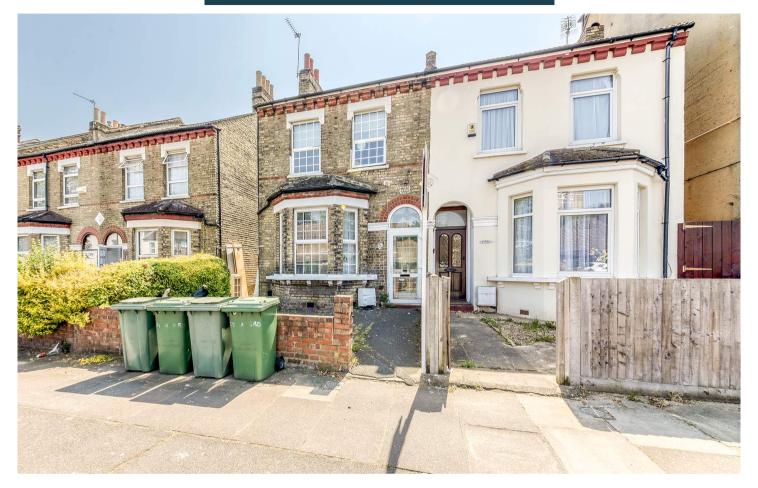

## Truuli

Maple Road, London, SE20

£650,000 Freehold

- Chain free
- In need of cosmetic work throughout
- Potential for development (STPP)
- Three large bedrooms
- Two bathrooms
- High ceilings & Bay fronted
- Period features still intact

## Maple Road, London, SE20

£650,000 Freehold

Located on the periphery of Crystal Palace on Maple Road is this fine example of a family home needing cosmetic updating.

Offered to the market chain free, this property is an ideal proposition for any homeowner looking to upsize to a house, a developer looking to get stuck in or an investor looking for a long-term rental.