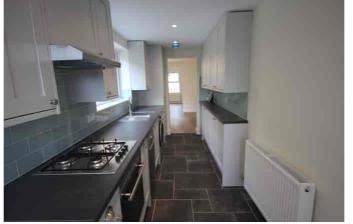

The property graciously extends the living room into a rear reception area, transitioning into a well-appointed galley kitchen, equipped with modern appliances. An ideal family dining area while enjoying the soothing green tree aligned views. The French doors open onto the south facing garden view complete with a brand new patio perfect sun trap for al fresco dining or a welcome coffee break.