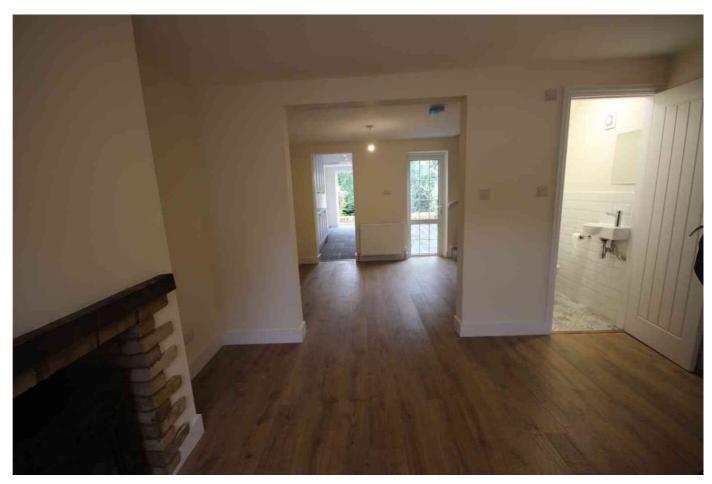

Tucked along the quaint cobbled path of Spring Lane, the cottage resides within a picture-perfect traditional village setting, exuding a sense of tranquility and nostalgia at first sight.

Beyond the white picket gate, an exquisite interior unfolds. Step through the porchway designed for practicality, leading into a luminous space adorned with a new, eco-friendly log burner. The downstairs cloakroom, fashioned in the latest trend, boasts an elegant mosaic floor, adding a touch of opulence.

The property graciously extends the living room into a rear reception area, transitioning into a well-appointed galley kitchen, equipped with modern appliances. An ideal family dining area while enjoying the soothing green tree aligned views. The French doors open onto the south facing garden view complete with a brand new patio perfect sun trap for al fresco dining or a welcome coffee break.