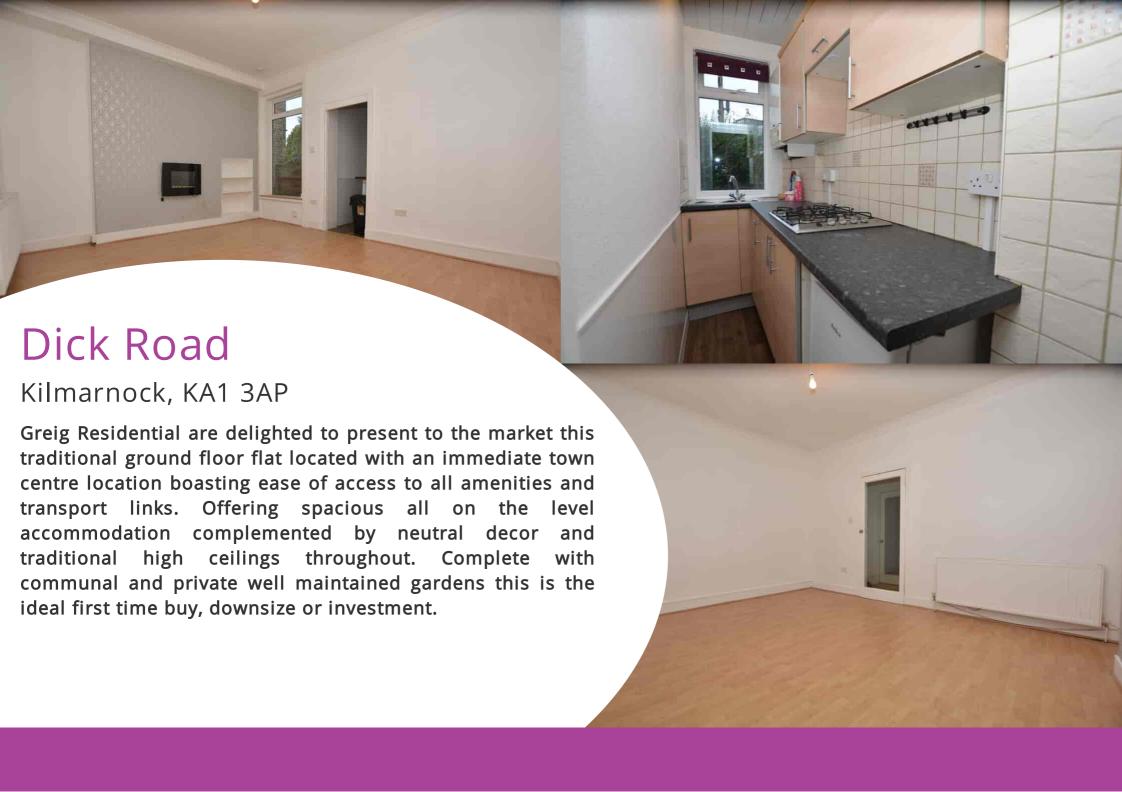

## Lounge

4.36m x 3.78m (14' 4" x 12' 5") Generously proportioned main apartment boasting contemporary neutral decor, electric wall hung fire, shelved alcove, traditional high ceiling, plentiful space for free standing furniture, laminate flooring, double glazed window to the rear overlooking the garden and a door to the kitchen.

#### Kitchen

2.61m x 1.09m (8' 7" x 3' 7") Fully fitted galley style kitchen complete with oak effect wall and base storage units with complementary work surface, integrated gas hob, plumbing and space for under counter fridge, stainless steel sink and drainer, tiled splash back, vinyl flooring and a double glazed window to the rear.