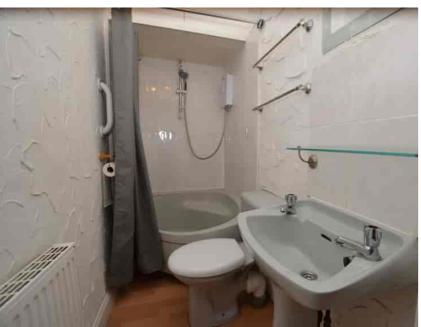

#### Bathroom

2.21m x 1.08m (7' 3" x 3' 7") Completing the accommodation is the bathroom comprising of a wash hand basin, wc, bath with overhead electric shower, neutral decor and laminate flooring.