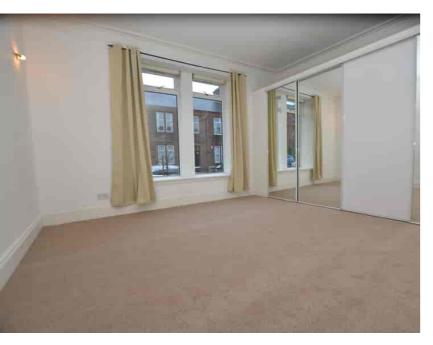

#### Bedroom One

4.56m x 4.21m (15' 0" x 13' 10") A superb double bedroom with neutral decor, a selection of fitted wardrobes offering plentiful storage, ceiling coving and central rose, traditional high ceiling, fitted carpet and a double glazed window to the front.