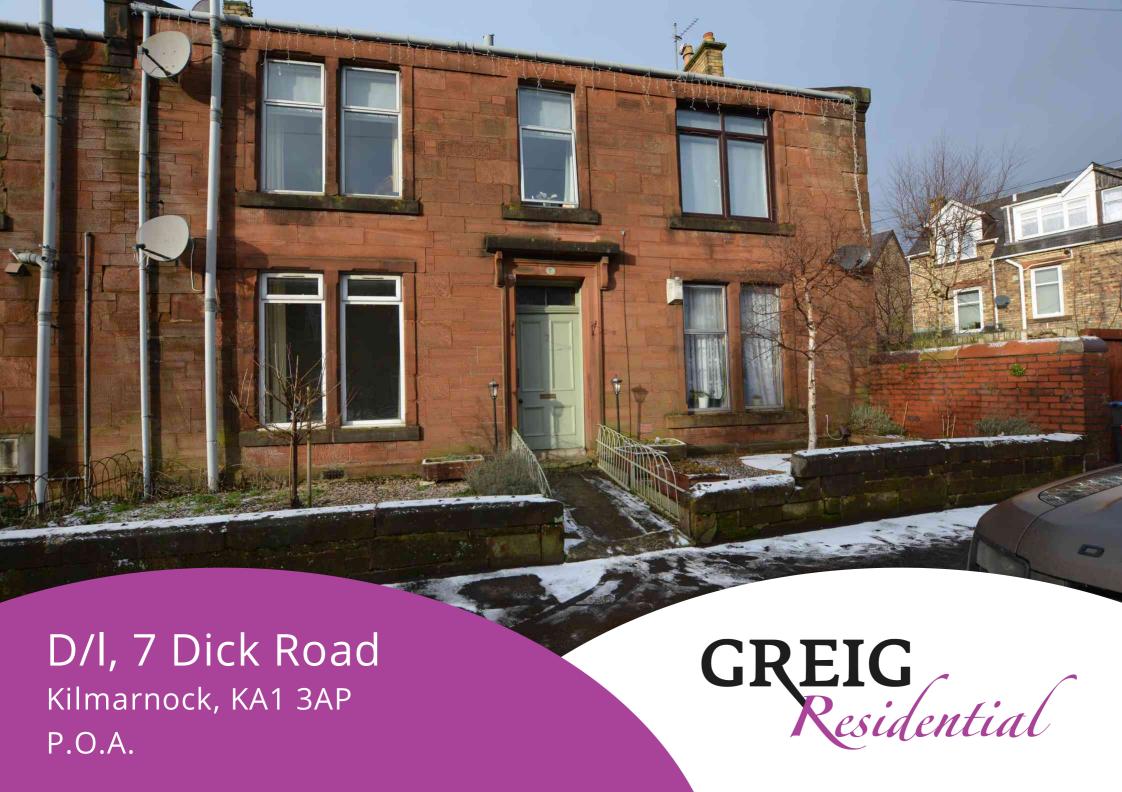

# Hallway

2.35m x 1.10m (7' 9" x 3' 7") Access is given via an outer wood door to a welcoming entrance hallway offering neutral decor and parquet flooring. The hallway gives access to the lounge, bedroom and bathroom.

## Lounge

4.36m x 3.78m (14' 4" x 12' 5") Generously proportioned main apartment boasting contemporary neutral decor, electric wall hung fire, shelved alcove, traditional high ceiling, plentiful space for free standing furniture, laminate flooring, double glazed window to the rear overlooking the garden and a door to the kitchen.

#### Kitchen

2.61m x 1.09m (8' 7" x 3' 7") Fully fitted galley style kitchen complete with oak effect wall and base storage units with complementary work surface, integrated gas hob, plumbing and space for under counter fridge, stainless