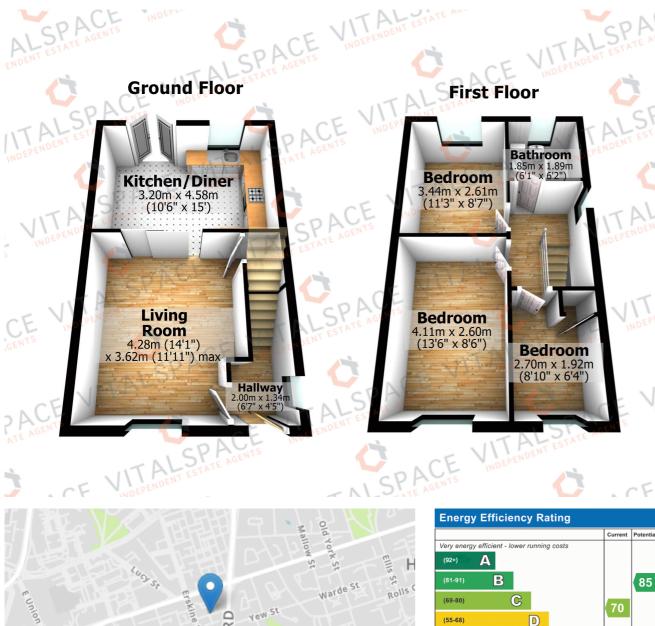

## Bangor Street, Hulme, M15 4BW

\*\*EXCELLENT FIRST TIME PURCHASE OR BUY TO LET\*\* -VITALSPACE ESTATE AGENTS are delighted to offer for sale this fantastic THREE BEDROOM modern end terrace property

located on a quiet road in the always popular area of Hulme. Offering tastefully decorated accommodation, this attractive home comprises, a warm and welcoming entrance hallway, a generously sized living room, an impressive open plan contemporary dining kitchen fitted with a host of integrated appliances. Stairs rise to the first floor level where three generously sized bedrooms can be found, alongside a contemporary three-piece family bathroom. Externally, to the rear of this property, an enclosed south facing, private low maintenance garden can be found offering a perfect place for alfresco dining during those summer months without the hassle of extensive upkeep. In addition to the south facing private garden, this property offers secure allocated parking at the rear. Situated in a sought-after location close to the city centre, this property offers convenient access to local amenities, schools, and transportation links. The surrounding area provides a vibrant community atmosphere, with a range of shops, cafes, and restaurants within easy reach. Viewing is highly recommended for this finished contemporary house which is ready to move into, perfect for any first time buyer or buy to let investor. Contact Vital Space Estate Agents for more information or to arrange an internal inspection.

Yew St RD (55-68) TON (39-54) D (21-38)R Bold s. 0 Not energy efficient - higher running costs England, Scotland & Wales