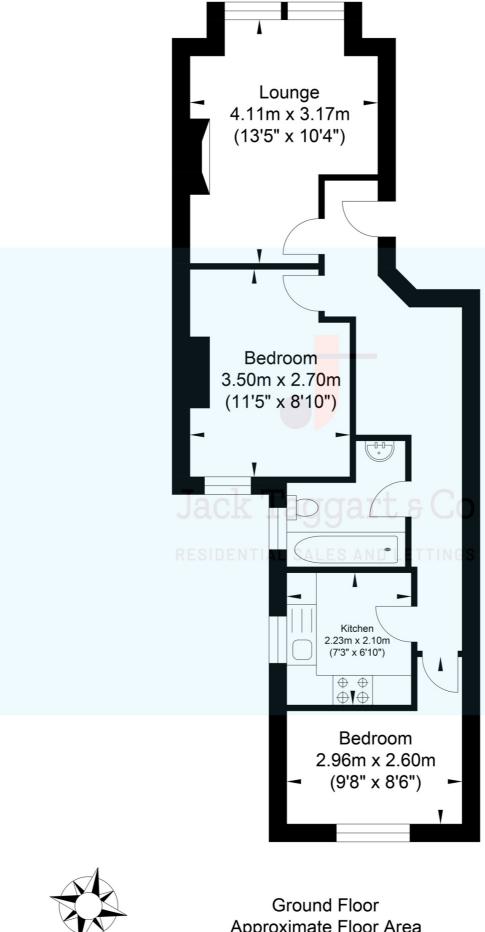

The living room, at the front of the property has extensive south-facing bay windows and is large enough to dine in. The living area boasts a magnificent Edwardian fireplace, with original tiles. It also has high ceilings, white wall and grey carpet throughout.

The master bedroom is a great size and has a large sash window. Just outside this bedroom is a wide hallway with the perfect spot for excess storage units or bookshelves. The second bedroom is at the back of the property and large enough to accommodate a double bed, or would make an ideal office, or children's bedroom.

Both bedrooms provide uninterrupted views over the picturesque famous South downs.

The kitchen has been recently renovated. The kitchen has white bespoke cupboards, with soft touch and lots of storage. A electric hob, gas oven, boiler and space for a washer dryer. With lots of plugs and a window to let in light, this kitchen is perfect for any family or foodie.

This one will go quickly so make sure you call us now on 01273 974929 to arrange your viewing - you don't want to miss this!

Approximate Gross Internal Area = 45.31 sq m / 487.71 sq ft Illustration for identification purposes only, measurements are approximate, not to scale.

## Jack Taggart & Co

487.71 sq ft (45.31 sq m)

Elm Grove