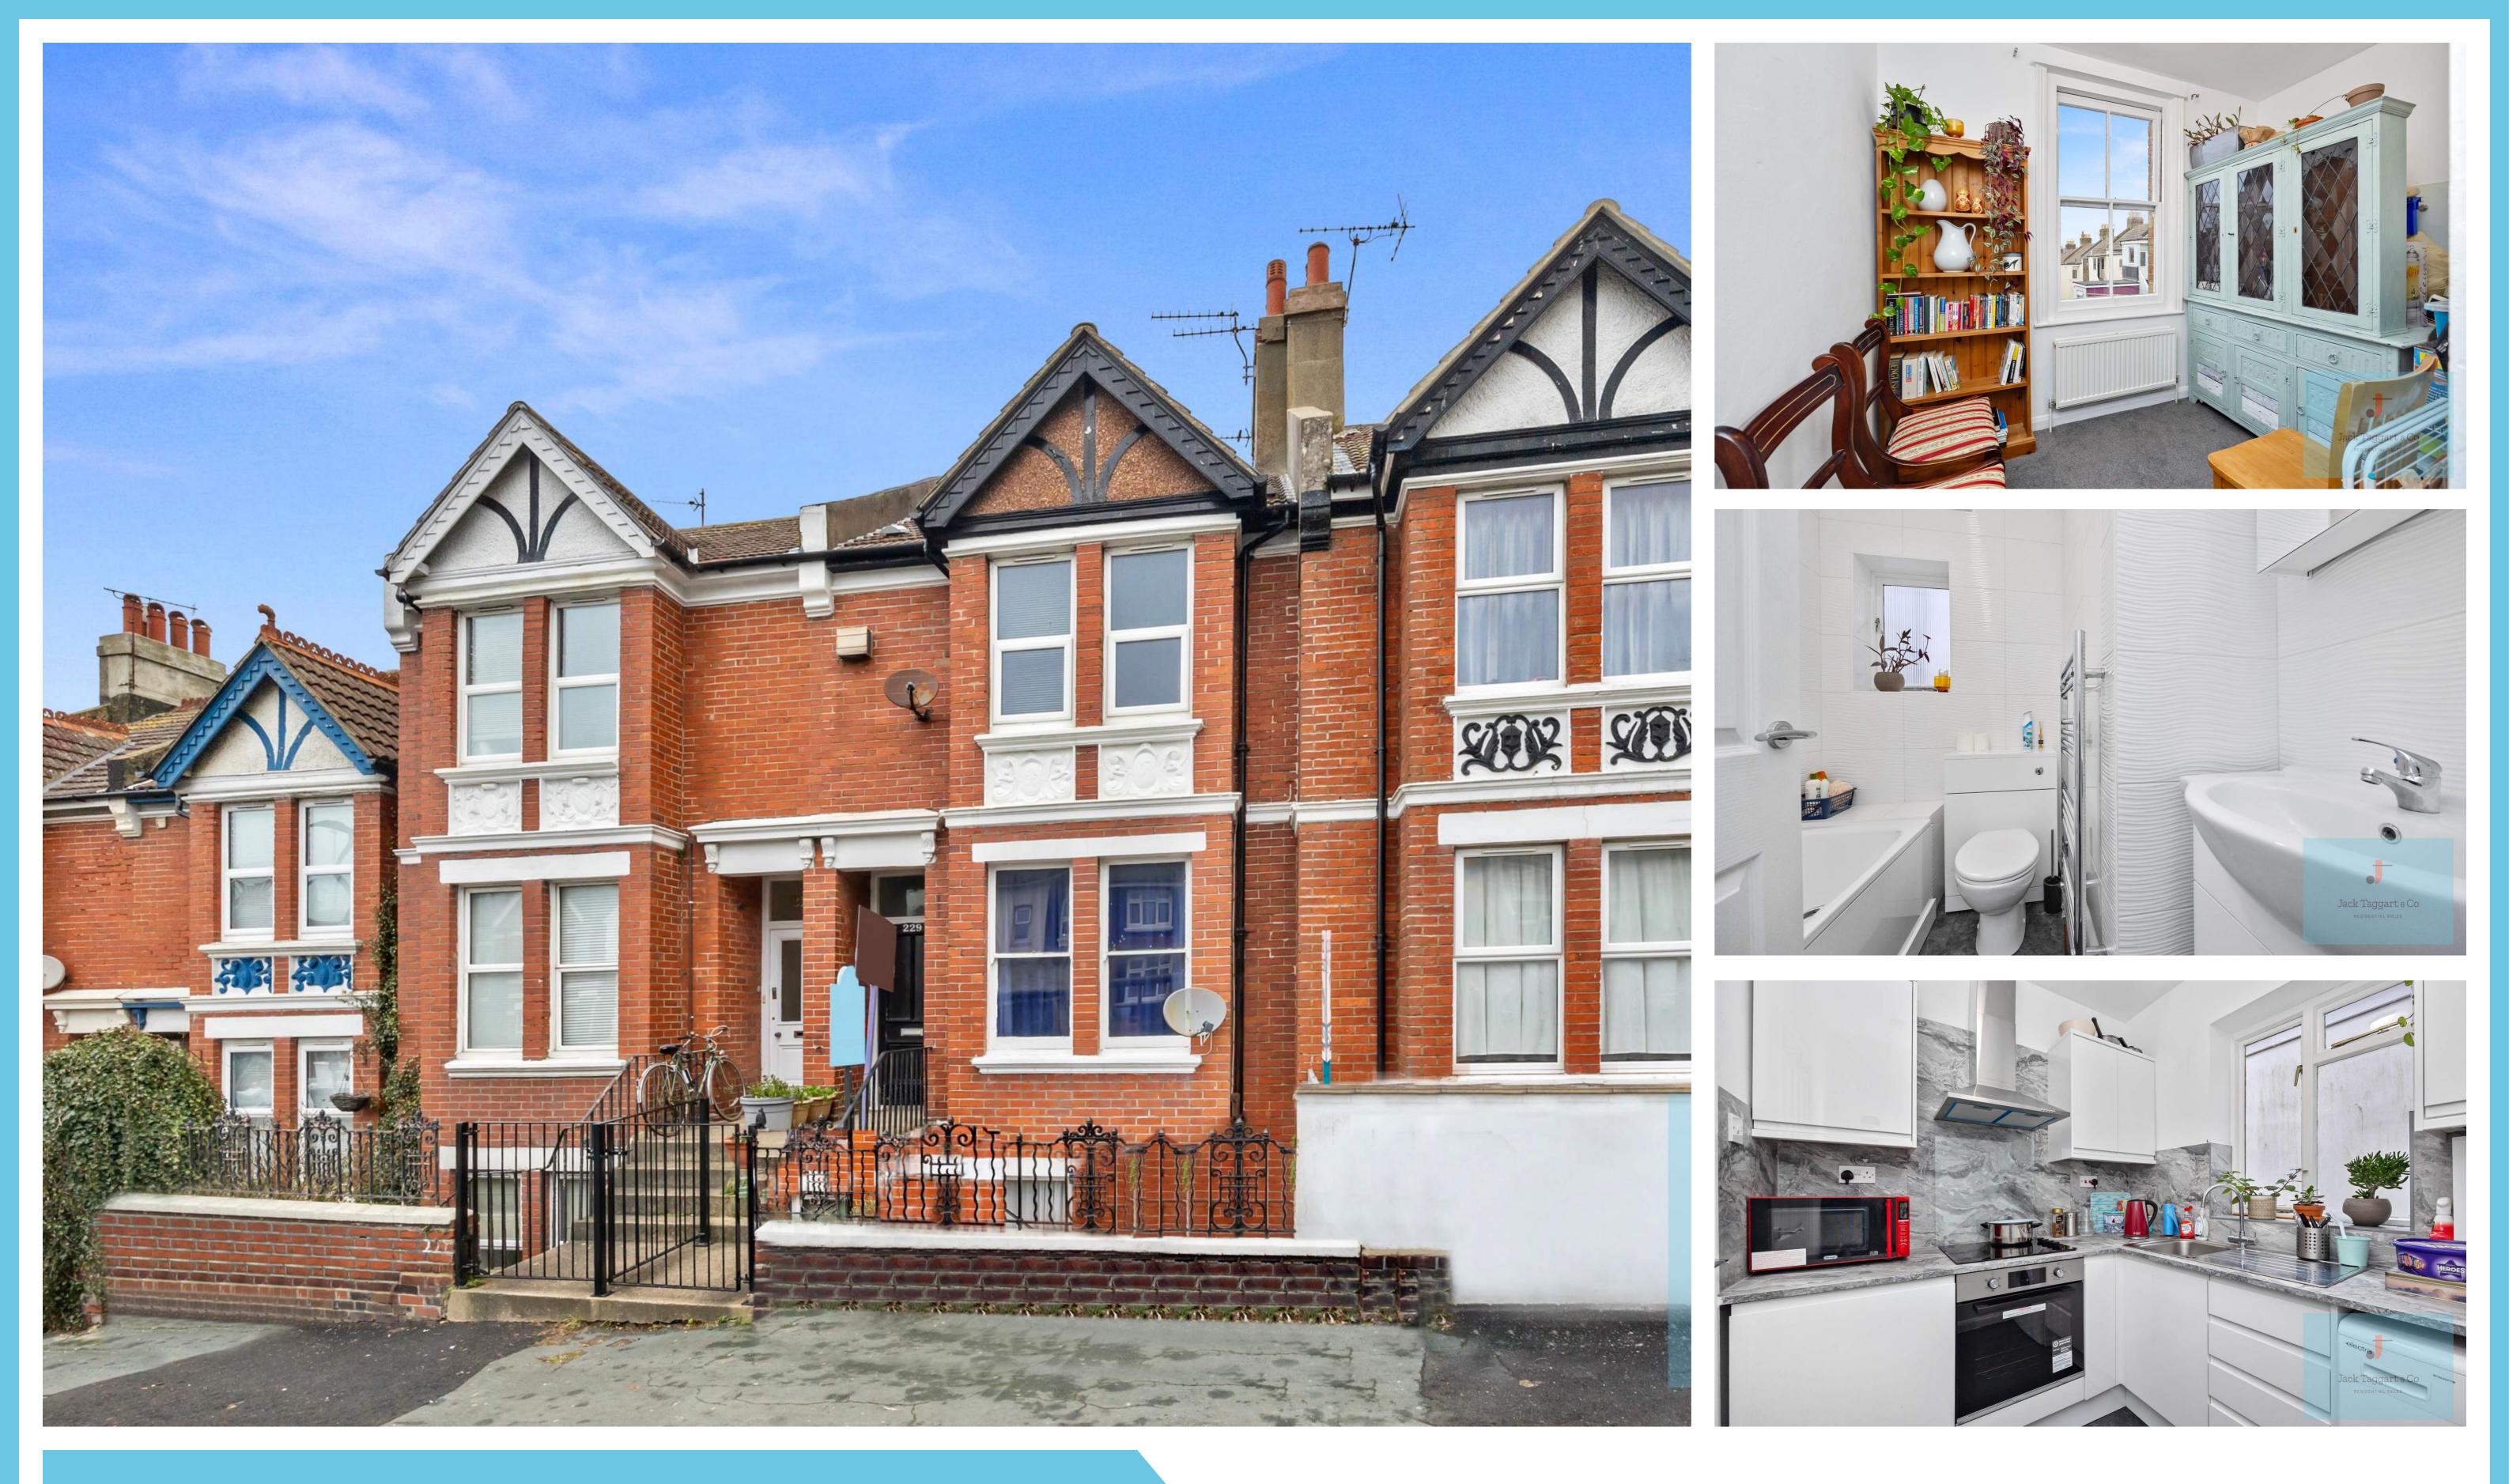

#### ELM GROVE, BN2 3EL

\*\*\* OIEO ~ £275,000 \*\*\*

Jack Taggart & Co are delighted to present to the market this charming, two doublebedroom, ground floor apartment positioned within an Edwardian home, in the popular Elm Grove area.

The living room, at the front of the property has extensive south-facing bay windows and is large enough to dine in. The living area boasts a magnificent Edwardian fireplace, with original tiles. It also has high ceilings, white wall and grey carpet throughout.

The master bedroom is a great size and has a large sash window. Just outside this bedroom is a wide hallway with the perfect spot for excess storage units or bookshelves. The second bedroom is at the back of the property and large enough to accommodate a double bed, or would make an ideal office, or children's bedroom.

Both bedrooms provide uninterrupted views over the picturesque famous South downs.

The kitchen has been recently renovated. The kitchen has white bespoke cupboards, with soft touch and lots of storage. A electric hob, gas oven, boiler and space for a washer dryer. With lots of plugs and a window to let in light, this kitchen is perfect for any family or foodie.

Also recently renovated, the bathroom has high-quality fittings and fixtures with built-in bath and over-head shower. Timeless styled white tiles surround the bath, hand basin, mirrored storage cupboard, heated towel rack and sleek toilet unit.

The property is within easy walking distance of city centre shops, bars/pubs/restaurants, with easy access to the South Downs and Racecourse Hill to the East – perfect for country walks. It is within easy reach of Brighton station and Lewes Road thoroughfare.