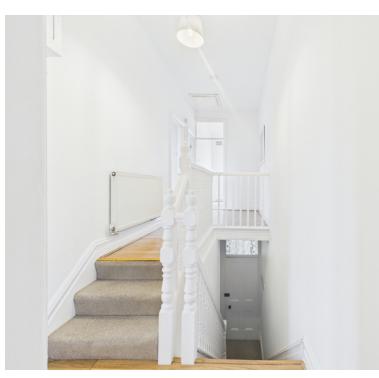

### Hallway:

Stairs rising to the first floor landing

## First floor landing

Space for desk, loft access