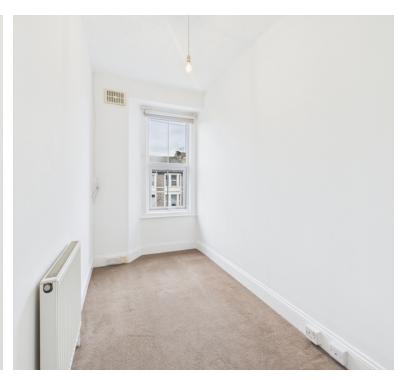

e with feature bay window
- Gas central heating
- Double glazing
- Kitchen/breakfast room
- EPC-D



#### Communal front door to the communal hallway

## Communal hallway:

Door to the flat

### Hallway:

Stairs rising to the first floor landing

## First floor landing

Space for desk, loft access

### Lounge:

3.91m x 3.76m (12' 10" x 12' 4") Radiator, double glazed bay window with open outlook

#### Kitchen/breakfast room:

3.73m x 3.06m (12' 3" x 10' 0") Sink unit, built in oven and hob, floor and wall units, double glazed window, wall mounted boiler

# Bedroom 1:

3.92m x 3.77m (12' 10" x 12' 4") Radiator, double glazed window

# Bedroom 2:

2.82m x 1.74m (9' 3" x 5' 9") Radiator, double glazed window

### Bathroom:

Bath, WC, wash hand basin, radiator, double glazed window













#### **FLOORPLAN & EPC**