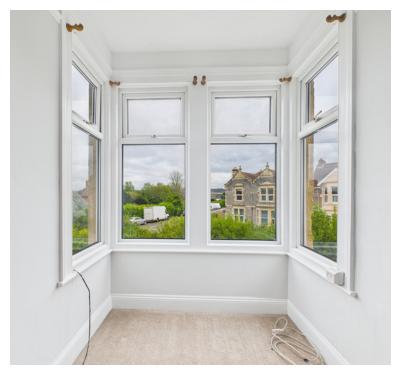

### Lounge:

3.91m x 3.76m (12' 10" x 12' 4") Radiator, double glazed bay window with open outlook