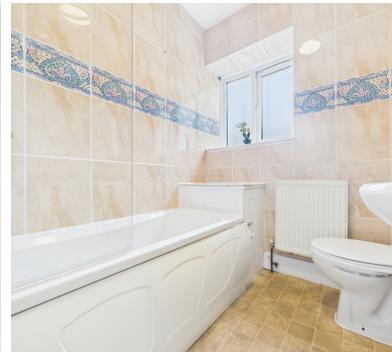

ounge with feature bay window
- Gas central heating
- Double glazing
- Kitchen/breakfast room
- EPC-D



#### Communal front door to the communal hallway

## Communal hallway:

Door to the flat

### Hallway:

Stairs rising to the first floor landing

## First floor landing

Space for desk, loft access

### Lounge:

3.91m x 3.76m (12' 10" x 12' 4") Radiator, double glazed bay window with open outlook

#### Kitchen/breakfast room:

3.73m x 3.06m (12' 3" x 10' 0") Sink unit, built in oven and hob, floor and wall units, double glazed window, wall mounted boiler

# Bedroom 1:

3.92m x 3.77m (12' 10" x 12' 4") Radiator, double glazed window

# Bedroom 2:

2.82m x 1.74m (9' 3" x 5' 9") Radiator, double glazed window

### Bathroom:

Bath, WC, wash hand basin, radiator, double glazed window













#### **FLOORPLAN & EPC**