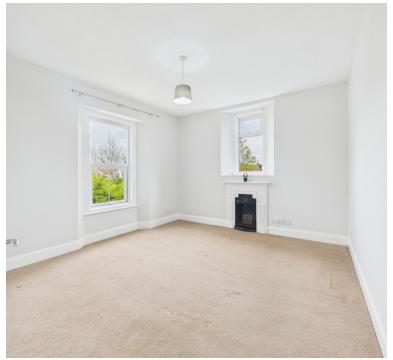

### Lounge:

3.91m x 3.76m (12' 10" x 12' 4") Radiator, double glazed bay window with open outlook