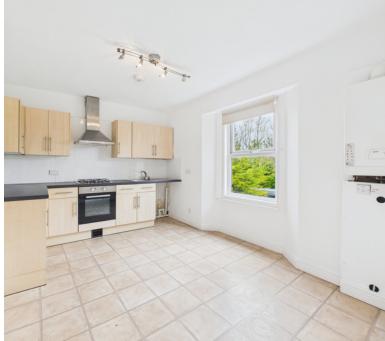

#### Kitchen/breakfast room:

3.73m x 3.06m (12' 3" x 10' 0") Sink unit, built in oven and hob, floor and wall units, double glazed window, wall mounted boiler