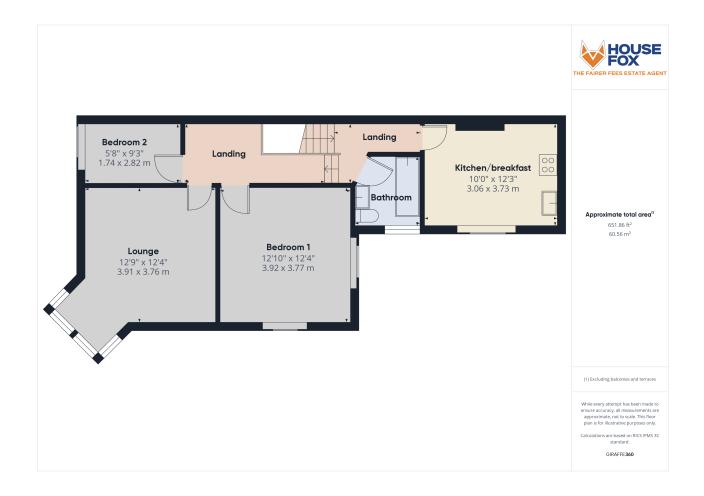

### Lounge:

3.91m x 3.76m (12' 10" x 12' 4") Radiator, double glazed bay window with open outlook

#### Kitchen/breakfast room:

3.73m x 3.06m (12' 3" x 10' 0") Sink unit, built in oven and hob, floor and wall units, double glazed window, wall mounted boiler

# Bedroom 1:

3.92m x 3.77m (12' 10" x 12' 4") Radiator, double glazed window

# Bedroom 2:

2.82m x 1.74m (9' 3" x 5' 9") Radiator, double glazed window

### Bathroom:

Bath, WC, wash hand basin, radiator, double glazed window

#### **FLOORPLAN & EPC**