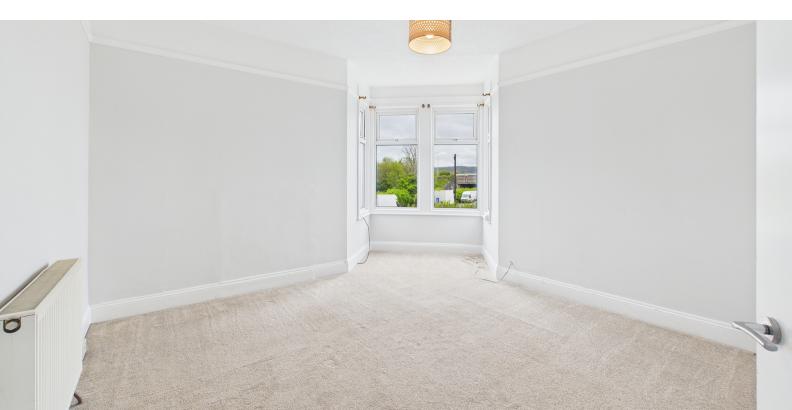

### Lounge:

3.91m x 3.76m (12' 10" x 12' 4") Radiator, double glazed bay window with open outlook