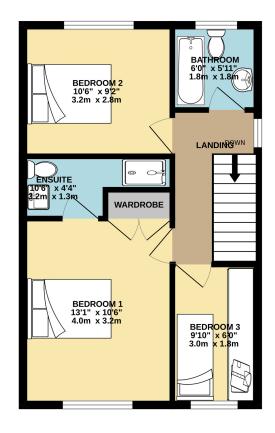

Property Images

**FLOORPLAN** 

**Manxmove** 

GROUND FLOOR 438 sq.ft. (40.7 sq.m.) approx.

TOTAL FLOOR AREA: 876 sq.ft. (81.4 sq.m.) approx. Whist every attempt has been made to ensure the accuracy of the floorpian contained here, measurements of doors, windows, rooms and any other items are approximate and no responsibility is taken for any error, omission or mis-statement. This plan is for Illustrative purposes only and should be used as such by any prospective purchaser. The services, systems and appliances shown have not been tested and no guarantee as to their operability or efficiency can be given. Made with Metropix #2025