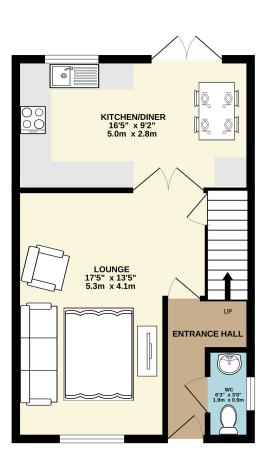

Property Images

**FLOORPLAN** 

**Manxmove** 

GROUND FLOOR 438 sq.ft. (40.7 sq.m.) approx.

TOTAL FLOOR AREA: 876 sq.ft. (81.4 sq.m.) approx. Whist every attempt has been made to ensure the accuracy of the floorpian contained here, measurements of doors, windows, rooms and any other items are approximate and no responsibility is taken for any error, omission or mis-statement. This plan is for Illustrative purposes only and should be used as such by any prospective purchaser. The services, systems and appliances shown have not been tested and no guarantee as to their operability or efficiency can be given. Made with Metropix #2025