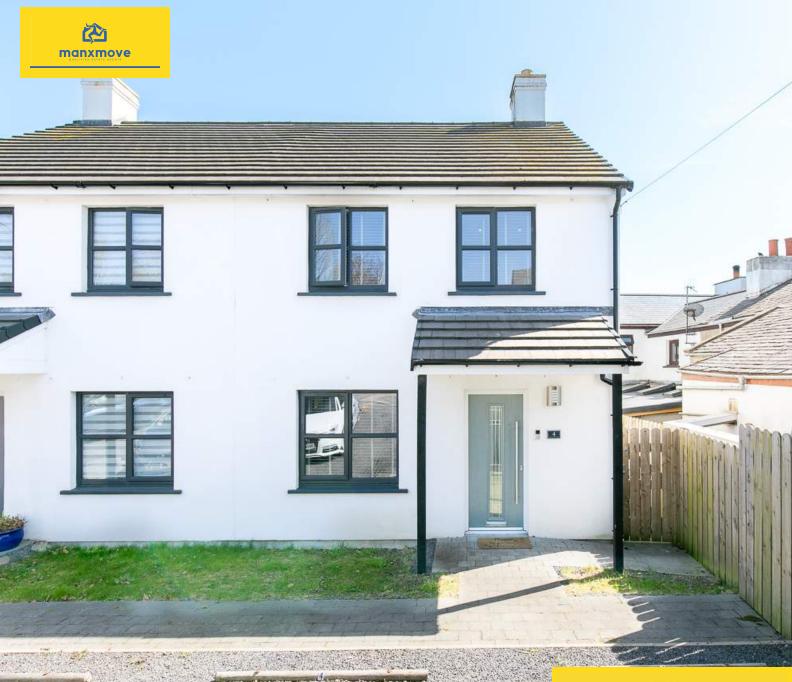

## 4 Millmount Court, Groves Lane, Douglas, Isle of Man. IM2 1HW

4 Millmount Court is a modern 2022-built semi-detached, modern home featuring a bright lounge, stylish kitchen/diner, three bedrooms, and two bathrooms including a master en-suite. It offers a private rear garden and two off-road parking spaces in a convenient Douglas location.

## **PROPERTY DESCRIPTION**

ACCOMODATION: 4 Millmount Court is a stylish semi-detached home, built in 2022 and located on Groves Lane in Douglas. Designed with modern living in mind, the property features a bright, contemporary lounge and an elegant, well-appointed kitchen with space for a four-seater dining table — ideal for both everyday living and entertaining. A convenient downstairs W.C. adds to the practical layout of the ground floor.

Upstairs, the home offers three well-proportioned bedrooms, including a spacious master with a sleek en-suite shower room. A modern family bathroom serves the additional bedrooms. Outside, the enclosed rear garden provides a private space to relax or enjoy the outdoors, while the front of the property benefits from two off-road parking spaces. This home combines modern design with everyday convenience, perfect for families or professionals.